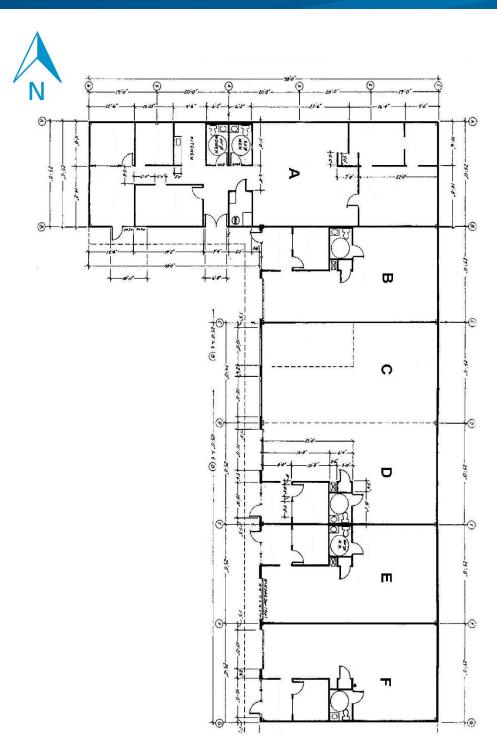

# **Building Amenities**

- Six office + warehouse units
- > 100% leased with four tenants
- > 220 Volt / 3-Phase power
- M-1 Zoning
- > All unit restrooms are ADA compatible
- > Parking ratio is 2:1,000
- > Building signage
- Seller financing considered