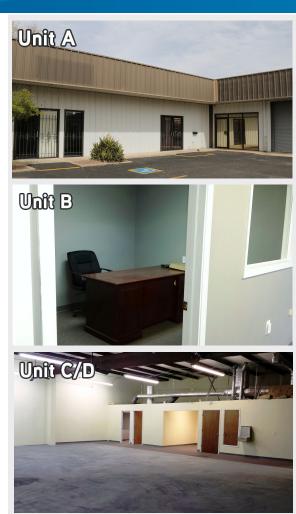

# **Building Amenities**

- Six office + warehouse units
- > 100% leased with four tenants
- > 220 Volt / 3-Phase power
- M-1 Zoning
- > All unit restrooms are ADA compatible
- > Parking ratio is 2:1,000
- > Building signage
- Seller financing considered