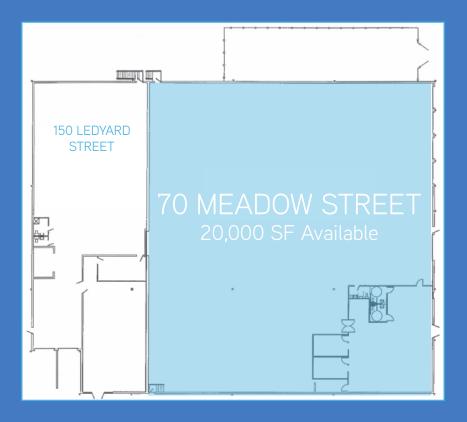

#### **Building Amenities**

- > 20,000 SF warehouse space for lease with 2,000 SF office space
- > 1.18 acres of land
- > Four (8' x 8') loading docks & one (14' x 12') drive-in doors
- > 18' clear
- > Built in 1970
- > Access to I-91, I-84, Route 2 & Berlin Turnpike
- > Reduced Lease Rate: \$4.00/SF NNN
- > Available Spring, 2018