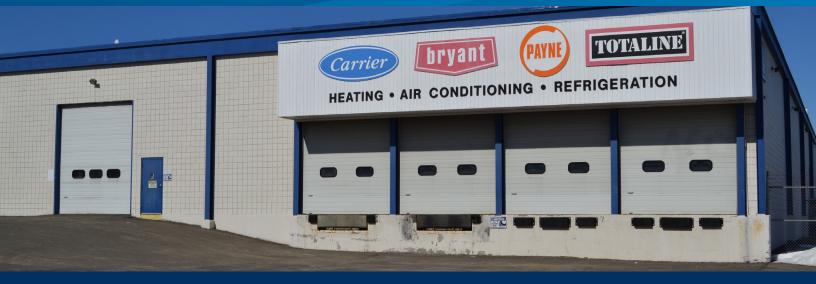

#### 70 Meadow Street > Lease Opportunity

70 Meadow Street is part of a 27,600 SF industrial warehouse with 2,000 SF office space on 1.18 acres of land in Hartford, CT. The property is located  $\frac{1}{2}$  mile off Airport Road with easy access to I-91, I-84, Rt. 2 and the Berlin Turnpike. This is an excellent site for sales & distribution.

#### **Building Amenities**

- > 20,000 SF warehouse space for lease with 2,000 SF office space
- > 1.18 acres of land
- > Four (8' x 8') loading docks & one (14' x 12') drive-in doors
- > 18' clear
- > Built in 1970
- > Access to I-91, I-84, Route 2 & Berlin Turnpike
- > Reduced Lease Rate: \$4.00/SF NNN
- > Available Spring, 2018