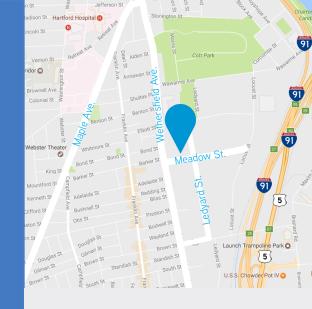

#### **DIRECTIONS**

From I-91 S take Exit 27. Turn right on Airport Road. Turn right on Ledyard Street. Arrive at the intersection of Meadow St. & Ledyard St.