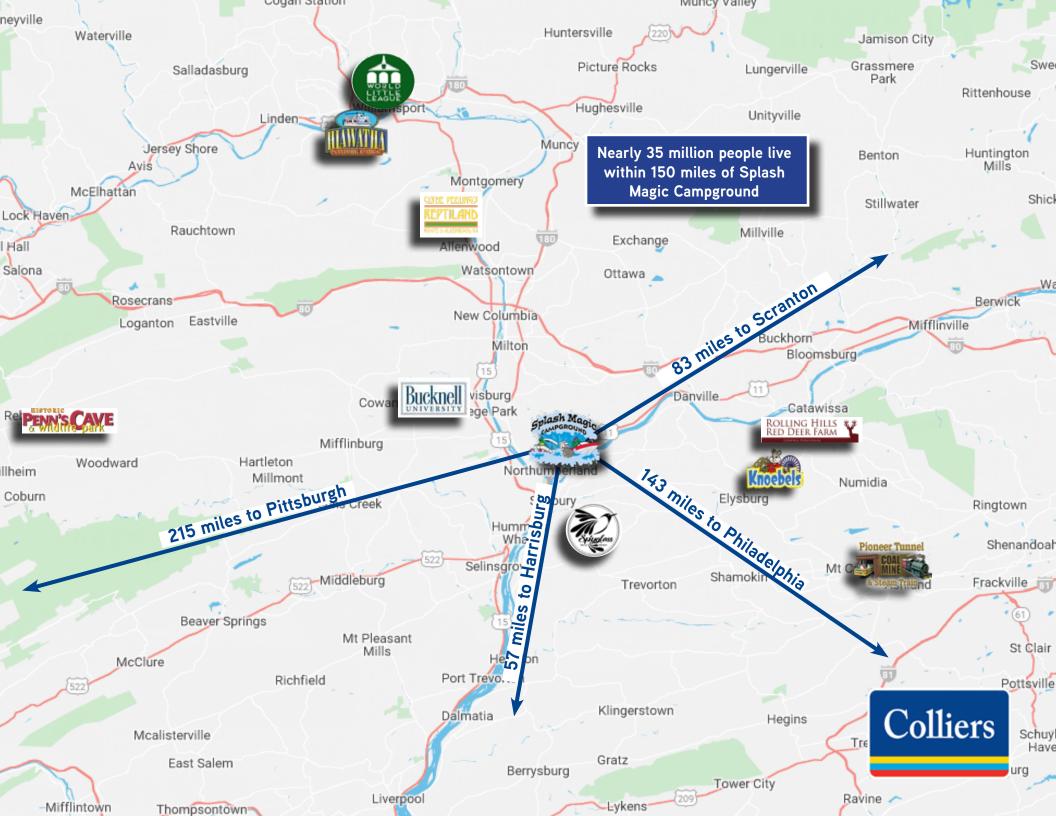

### Investment Highlights

- Strong cash flow with nearly 80% of gross revenue generated from rental sites
- Prime location near Shikellamy
  State Park, Susquehanna River and many other popular attractions
- Easily accessible from several major metro areas via I-80, RT 15 and the Pennsylvania Turnpike
- Opportunities exist for additional upside and expansion due to strong occupancy
- \$10,000,000 price equates to 8.7% cap rate on 2020 year end NOI