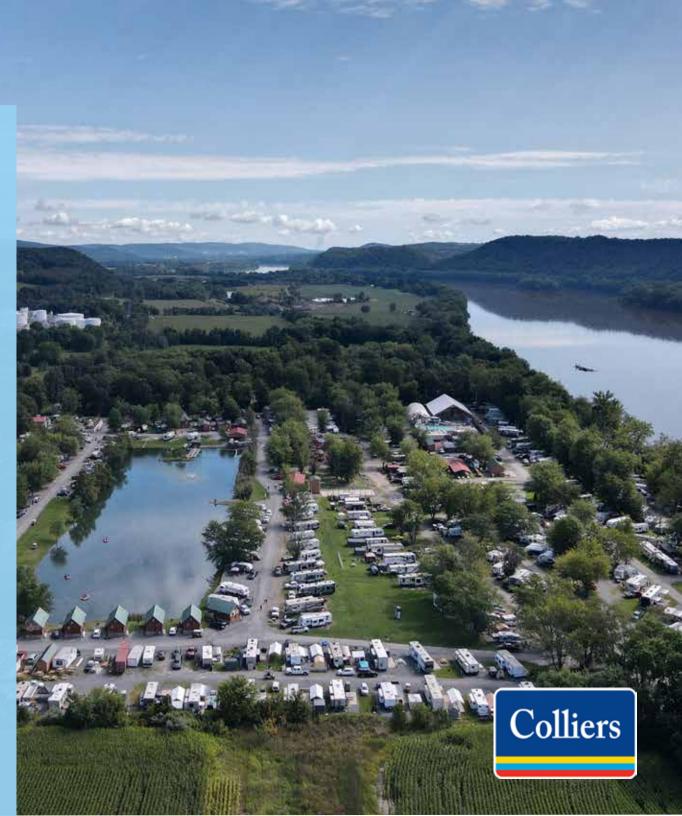

# Splash Magic Campground Northumberland, Pennsylvania

Colliers

### Investment Highlights

- Strong cash flow with nearly 80% of gross revenue generated from rental sites
- Prime location near Shikellamy
  State Park, Susquehanna River and many other popular attractions
- Easily accessible from several major metro areas via I-80, RT 15 and the Pennsylvania Turnpike
- Opportunities exist for additional upside and expansion due to strong occupancy
- \$10,000,000 price equates to 8.7% cap rate on 2020 year end NOI