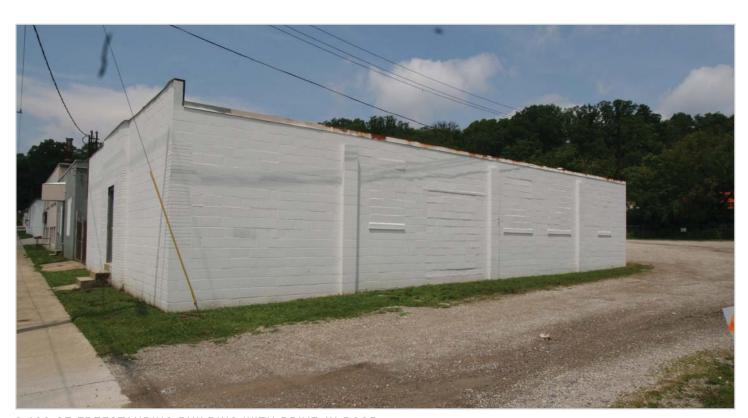

3 DRIVE-IN DOORS 10' X 10' 12' X 12'

10,200 SF DOCKS DRIVE-IN

AVAILABLE SPACE: 1,200 SF 2,500 SF 3,000 SF 4,000 SF

HOT WATER HEAT GAS-FORCED AIR

2,400 SF FREESTANDING BUILDING WITH DRIVE-IN DOOR