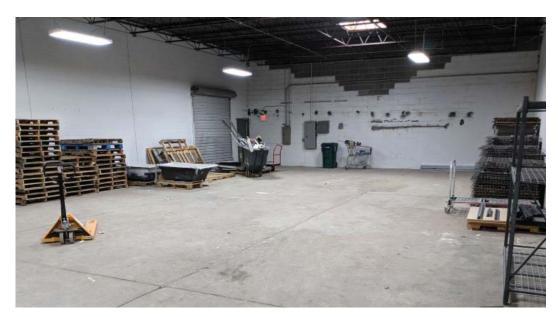

### **FEATURES**

- 49,000 ± SF office/manufacturing space
- 2 ± acres
- Parking cars
- Parkings trucks
- Docks & drive-ins

- $3.000 \pm SF$  office
- 46,000 ± SF shop/warehouse
- 2" water
- 3.5" gas