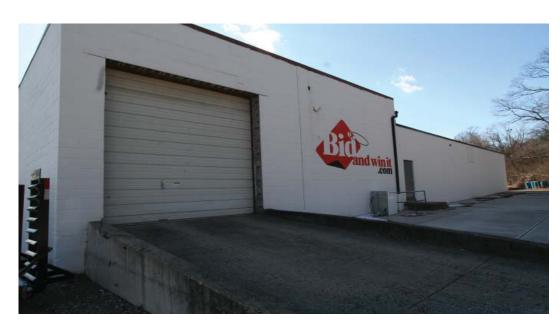

3 DRIVE-IN DOORS 10' X 10' 12' X 12'

10,200 SF DOCKS DRIVE-IN

AVAILABLE SPACE: 1,200 SF 2,500 SF 3,000 SF 4,000 SF

HOT WATER HEAT GAS-FORCED AIR

2,400 SF FREESTANDING BUILDING WITH DRIVE-IN DOOR