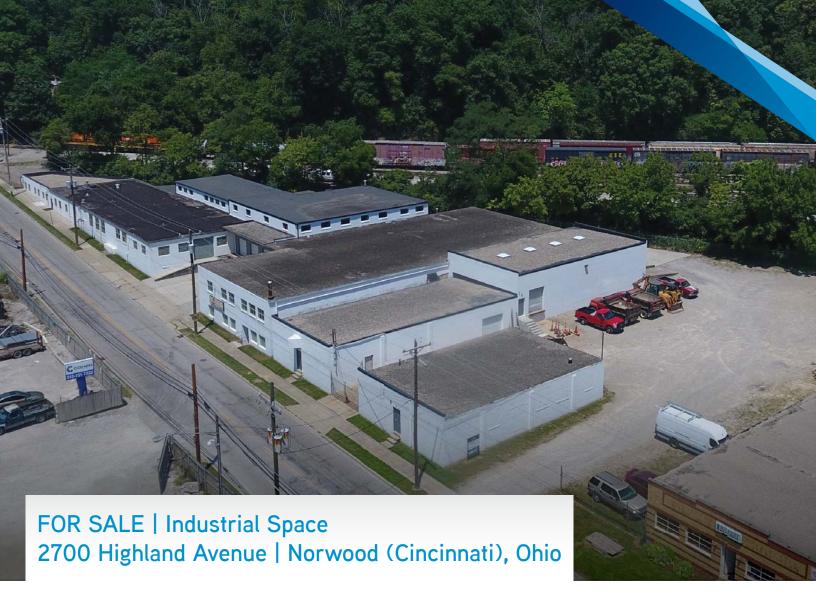

### **FEATURES**

- 49,000 ± SF office/manufacturing space
- 2 ± acres
- Parking cars
- Parkings trucks
- Docks & drive-ins

- $3.000 \pm SF$  office
- 46,000 ± SF shop/warehouse
- 2" water
- 3.5" gas

# SALE PRICE:

\$499,500

Colliers International 425 Walnut Street | Suite 1200 Cincinnati, Ohio 45202 P: +1 513 721 4200

OFFICE SPACE
SHELL CONDTION
BUILD-TO-SUIT
AIR-CONDITIONED
GAS-FORCED AIR

6 LOADING DOCKS 8' X 8' 10' X 10'