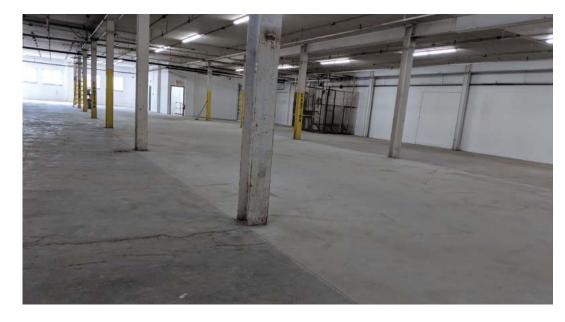

### **FEATURES**

- 49,000 ± SF office/manufacturing space
- 2 ± acres
- Parking cars
- Parkings trucks
- Docks & drive-ins

- $3.000 \pm SF$  office
- 46,000 ± SF shop/warehouse
- 2" water
- 3.5" gas