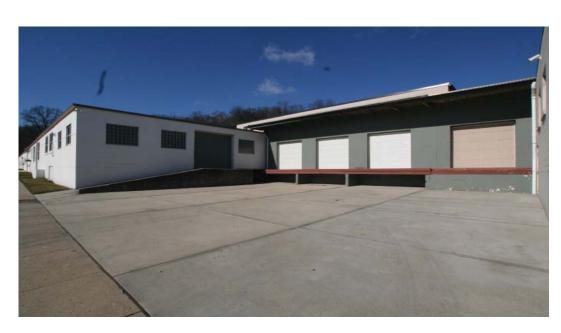

3 DRIVE-IN DOORS 10' X 10' 12' X 12'

10,200 SF DOCKS DRIVE-IN

AVAILABLE SPACE: 1,200 SF 2,500 SF 3,000 SF 4,000 SF

HOT WATER HEAT GAS-FORCED AIR

2,400 SF FREESTANDING BUILDING WITH DRIVE-IN DOOR