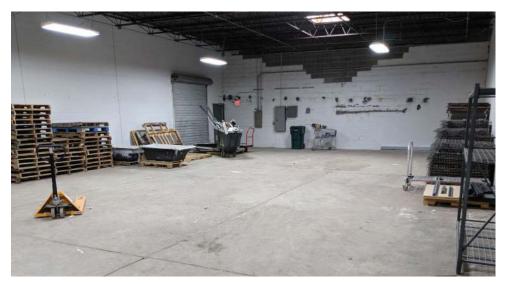

10,200 SF DOCKS DRIVE-IN

AVAILABLE SPACE: 1,200 SF 2,500 SF 3,000 SF 4,000 SF

HOT WATER HEAT GAS-FORCED AIR

> 2,400 SF freestanding building with drive-in door