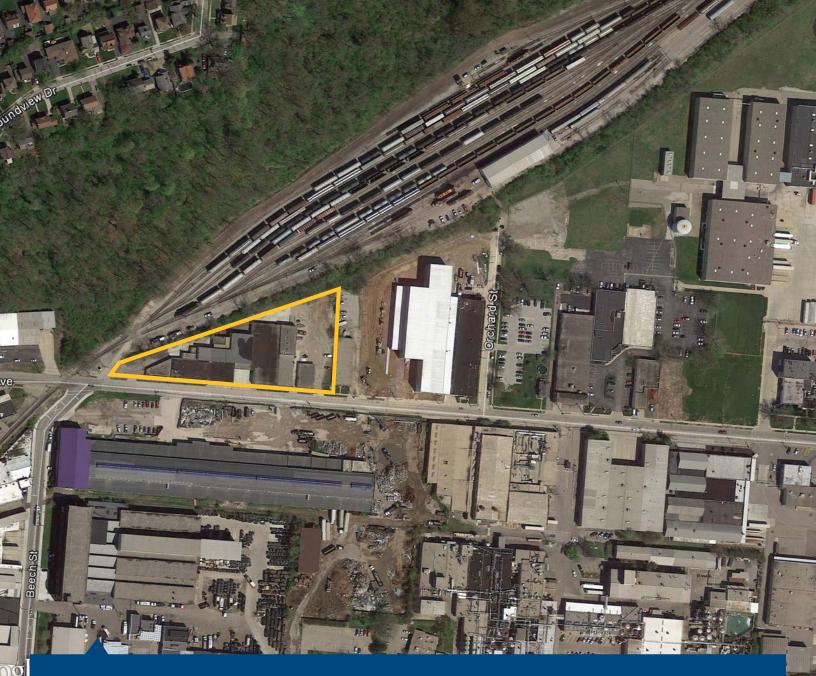

## For Lease > Industrial Space

2700 Highland Avenue | Norwood (Cincinnati), Ohio

- > 49,000 ± SF office/manufacturing space
- > 2 ± acres
- > Parking cars
- > Parking trucks
- > Docks & drive-ins

- > 3,000 ± SF office
- > 40,000 ± SF shop/warehouse
- > 3 phase heavy power
- > 2" water
- > 3.5" gas