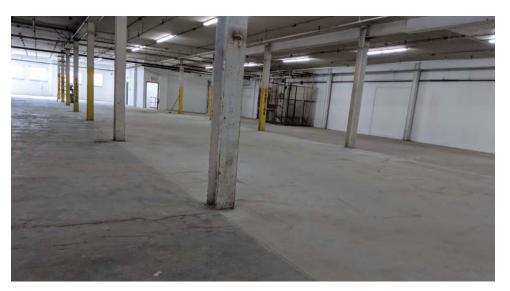

## For Lease > Industrial Space

2700 Highland Avenue | Norwood (Cincinnati), Ohio

- > 49,000 ± SF office/manufacturing space
- > 2 ± acres
- > Parking cars
- > Parking trucks
- > Docks & drive-ins

- > 3,000 ± SF office
- > 40,000 ± SF shop/warehouse
- > 3 phase heavy power
- > 2" water
- > 3.5" gas