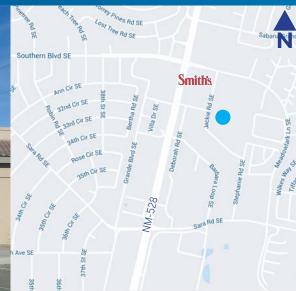

## Corrales Overlook

1400 JACKIE RD SE, RIO RANCHO, NM 87124







### Sale Details

> Sale Price: \$65/SF - Shell > Available Space:

Suite 102 - 1,945 SF

Suite 105 - 1.945 SF

#### PRICE REDUCTION!

> Can be combined

## **Building Amenities**

- > C-1 Zoning
- > Beautiful first generation office space in Rio Rancho
- > Convenient location near Hwy 528 & Southern Blvd
- > This business park is comprised of numerous medical and professional tenants
- > Co-tenants include:
  - Katherine B. Lucero, CPA
- Worth Hearing Center
- Blissful Spirits Hot Yoga
- Westside Family Medicine
- Red Phoenix Acupuncture
- Guadalupe Psychiatric & Mental Health Services
- > Shell space ready for buyer build-out
- > Parking ratio is 3.8:1,000

#### Independently Owned and Operated

The information contained herein was obtained from sources believed reliable; however, Coll