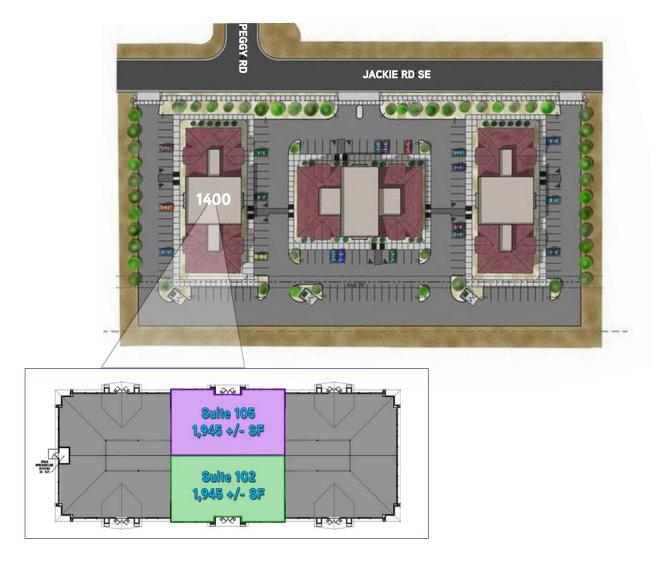

### Sale Details

> Sale Price: \$65/SF - Shell > Available Space:

Suite 102 - 1,945 SF

Suite 105 - 1.945 SF

# Site Plan

1400 JACKIE RD SE, RIO RANCHO, NM 87124