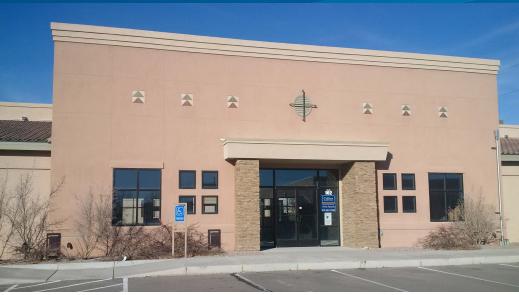

## Corrales Overlook

1400 JACKIE RD SE, RIO RANCHO, NM 87124

## **Building Amenities**

- > C-1 Zoning
- > Beautiful first generation office space in Rio Rancho
- > Convenient location near Hwy 528 & Southern Blvd
- > This business park is comprised of numerous medical and professional tenants
- > Co-tenants include:
  - Katherine B. Lucero, CPA
- Worth Hearing Center
- Blissful Spirits Hot Yoga
- Westside Family Medicine
- Red Phoenix Acupuncture
- Guadalupe Psychiatric & Mental Health Services
- > Shell space ready for buyer build-out
- > Parking ratio is 3.8:1,000