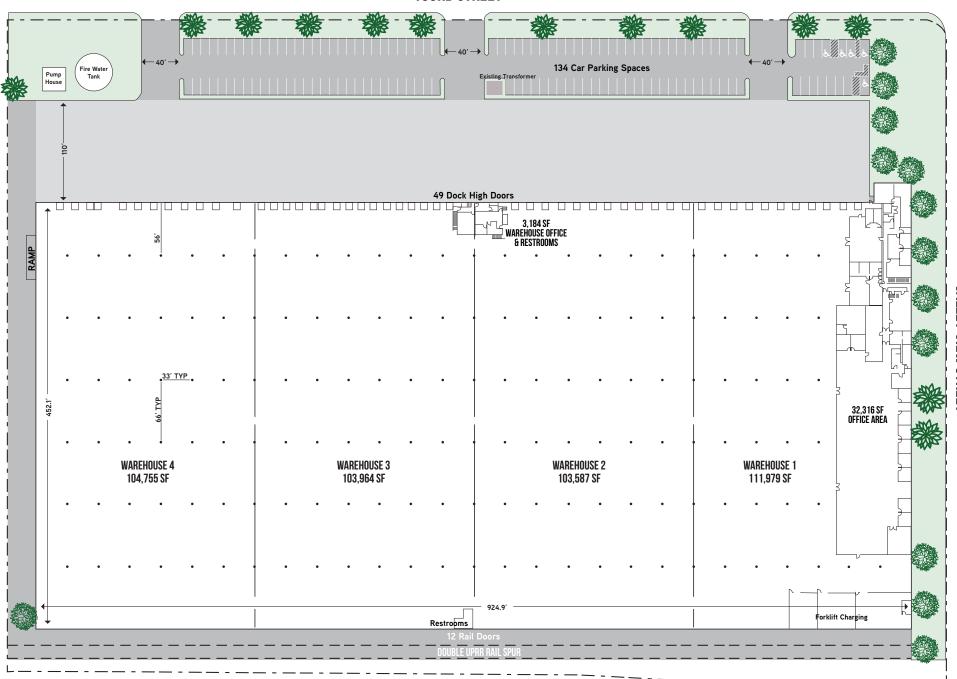

## **PROPERTY FEATURES**

- > 424,285 SF Possible Divisibility to 208,719 SF
- > 32,316 SF Office Area Total (6,172 SF on 2nd Floor)
- 3,184 SF Shipping Office in Speedbay with 3 Restrooms and Lunch Room
- > 21' Minimum Ceiling Clearance
- > .60 GPM / 4,000 SF Sprinkler System (Verify) with Reservoir Tank, Electric & Diesel Auxiliary Pumps
- 49 Dock High Loading Doors with 25 Pit-Type Load Levelers
- > 1 Ramp to Grade
- **)** 1,800 Amps, 277/480 Volt, 3 Phase Power
- > T-5 & T-8 Lighting with Motion Sensors
- > 33'x66' Typical Bay Spacing
- > Forklift Charging Station
- > Canopy over Double UPRR Rail Spur
- > 12 Rail Doors
- > Secured Concrete Truck Court
- **>** Skylights
- > 134 Car Parking Spaces
- > Men's & Women's Restrooms in Rear of Warehouse

### **183RD STREET**

**UPRR RAIL SERVED** (DOUBLE SPUR)