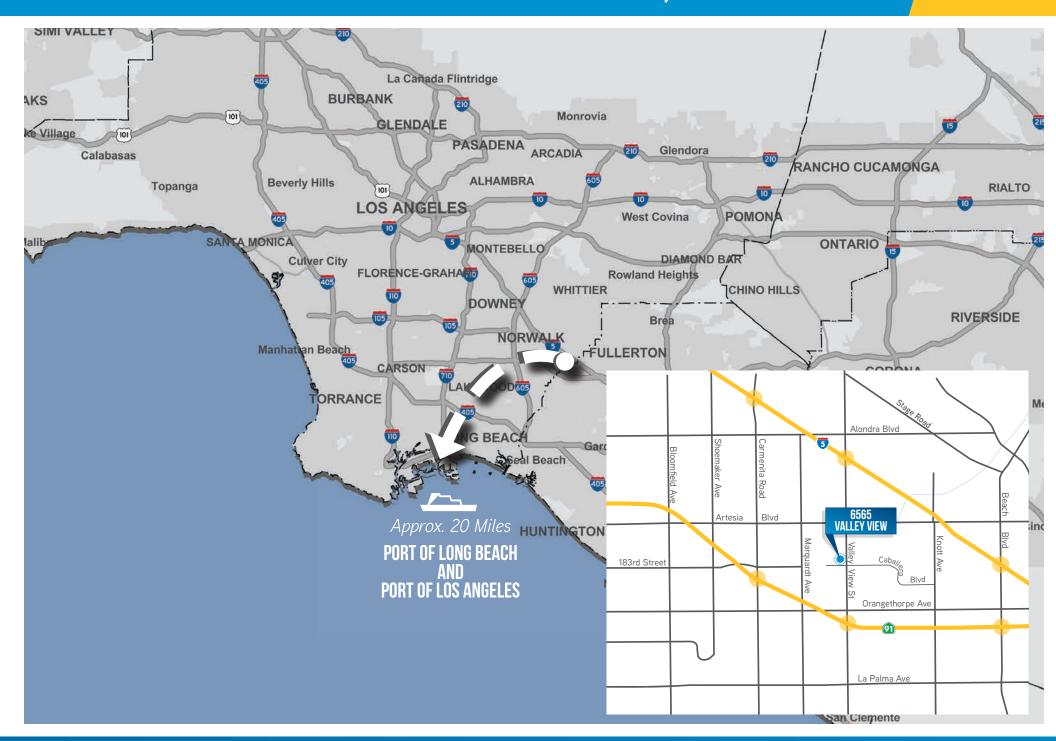

## CROSSPOINT LOGISTICS CENTER | LA PALMA, CA

APPROX. 20 MILES TO PORTS OF LONG BEACH & LOS ANGELES

APPROX. 26 MILES TO LAX, 10 MILES TO LONG BEACH AIRPORT, 22 MILES TO JOHN WAYNE AIRPORT

STRATEGIC CENTRAL LOCATION TO LOS ANGELES & ORANGE COUNTY