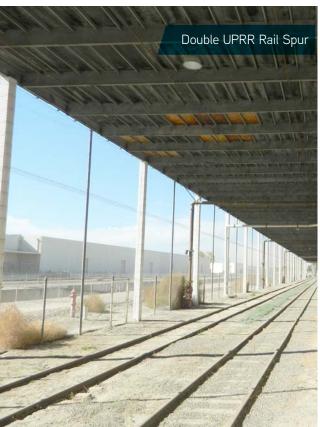

LMA, CA





## **PROPERTY FEATURES**

- > 424,285 SF Possible Divisibility to 208,719 SF
- > 32,316 SF Office Area Total (6,172 SF on 2nd Floor)
- 3,184 SF Shipping Office in Speedbay with 3 Restrooms and Lunch Room
- > 21' Minimum Ceiling Clearance
- > .60 GPM / 4,000 SF Sprinkler System (Verify) with Reservoir Tank, Electric & Diesel Auxiliary Pumps
- 49 Dock High Loading Doors with 25 Pit-Type Load Levelers
- > 1 Ramp to Grade
- **)** 1,800 Amps, 277/480 Volt, 3 Phase Power
- > T-5 & T-8 Lighting with Motion Sensors
- > 33'x66' Typical Bay Spacing
- > Forklift Charging Station
- > Canopy over Double UPRR Rail Spur
- > 12 Rail Doors
- > Secured Concrete Truck Court
- **>** Skylights
- > 134 Car Parking Spaces
- > Men's & Women's Restrooms in Rear of Warehouse

### **183RD STREET**











#### CONTACT

CLYDE F. STAUFF, SIOR Sr. Executive Vice President License No. 00464008 949.724.5543 clyde.stauff@colliers.com

PETER J. CASTLETON, SIOR Senior Vice President License No. 00908641 714.935.2353 pcastleton@voitco.com



www.colliers.com