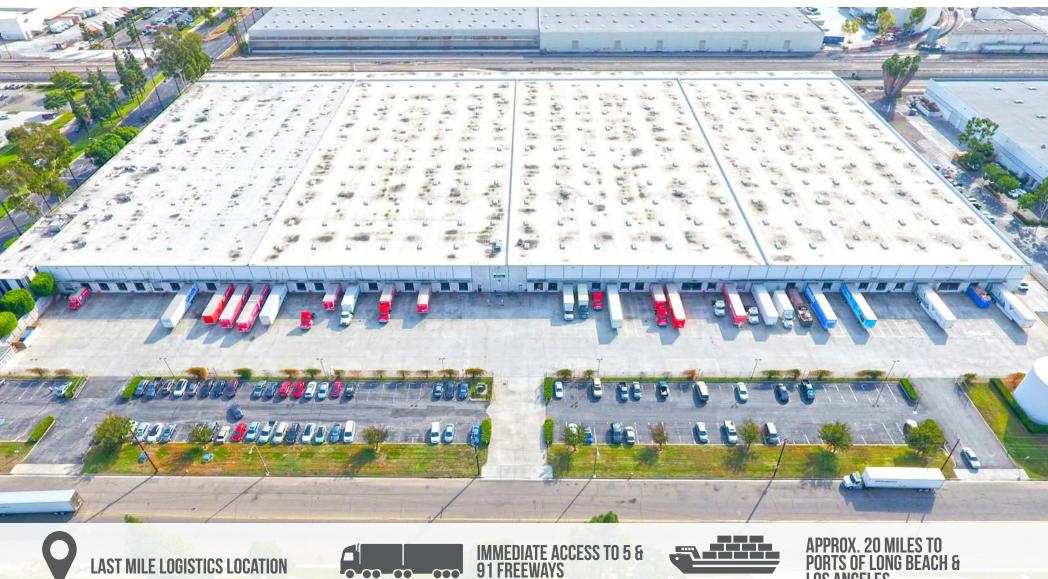

## CROSSPOINT LOGISTICS CENTER | LA PALMA, CA

APPROX. 20 MILES TO PORTS OF LONG BEACH & LOS ANGELES

APPROX. 26 MILES TO LAX, 10 MILES TO LONG BEACH AIRPORT, 22 MILES TO JOHN WAYNE AIRPORT

STRATEGIC CENTRAL LOCATION TO LOS ANGELES & ORANGE COUNTY

## **PROPERTY FEATURES**

- > 424,285 SF Possible Divisibility to 208,719 SF
- > 32,316 SF Office Area Total (6,172 SF on 2nd Floor)
- 3,184 SF Shipping Office in Speedbay with 3 Restrooms and Lunch Room
- > 21' Minimum Ceiling Clearance
- > .60 GPM / 4,000 SF Sprinkler System (Verify) with Reservoir Tank, Electric & Diesel Auxiliary Pumps
- 49 Dock High Loading Doors with 25 Pit-Type Load Levelers
- > 1 Ramp to Grade
- **)** 1,800 Amps, 277/480 Volt, 3 Phase Power
- > T-5 & T-8 Lighting with Motion Sensors
- > 33'x66' Typical Bay Spacing
- > Forklift Charging Station
- > Canopy over Double UPRR Rail Spur
- > 12 Rail Doors
- > Secured Concrete Truck Court
- **>** Skylights
- > 134 Car Parking Spaces
- > Men's & Women's Restrooms in Rear of Warehouse