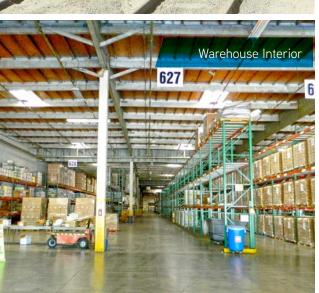

## **PROPERTY FEATURES**

- > 424,285 SF Possible Divisibility to 208,719 SF
- > 32,316 SF Office Area Total (6,172 SF on 2nd Floor)
- 3,184 SF Shipping Office in Speedbay with 3 Restrooms and Lunch Room
- > 21' Minimum Ceiling Clearance
- > .60 GPM / 4,000 SF Sprinkler System (Verify) with Reservoir Tank, Electric & Diesel Auxiliary Pumps
- 49 Dock High Loading Doors with 25 Pit-Type Load Levelers
- > 1 Ramp to Grade
- **)** 1,800 Amps, 277/480 Volt, 3 Phase Power
- > T-5 & T-8 Lighting with Motion Sensors
- > 33'x66' Typical Bay Spacing
- > Forklift Charging Station
- > Canopy over Double UPRR Rail Spur
- > 12 Rail Doors
- > Secured Concrete Truck Court
- **>** Skylights
- > 134 Car Parking Spaces
- > Men's & Women's Restrooms in Rear of Warehouse