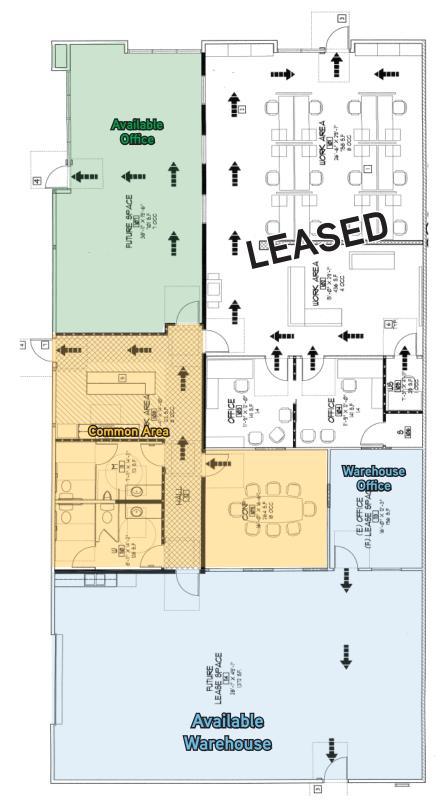

## **Property Information**

> Available Office: ±791 RSF

> Asking Rent: \$1.20 PSF, NNN

> Available Office/Warehouse: ±1,770 RSF

> Asking Rent: \$0.75 PSF, NNN

\*Square footages include load factor for shared breakroom, restrooms & conference room

## FOR LEASE > 4364 E. Ashlan Avenue, Fresno, CA

| and the same of th |                                                                                                                                                                                                                                                                                                                                       |
|--------------------------------------------------------------------------------------------------------------------------------------------------------------------------------------------------------------------------------------------------------------------------------------------------------------------------------------------------------------------------------------------------------------------------------------------------------------------------------------------------------------------------------------------------------------------------------------------------------------------------------------------------------------------------------------------------------------------------------------------------------------------------------------------------------------------------------------------------------------------------------------------------------------------------------------------------------------------------------------------------------------------------------------------------------------------------------------------------------------------------------------------------------------------------------------------------------------------------------------------------------------------------------------------------------------------------------------------------------------------------------------------------------------------------------------------------------------------------------------------------------------------------------------------------------------------------------------------------------------------------------------------------------------------------------------------------------------------------------------------------------------------------------------------------------------------------------------------------------------------------------------------------------------------------------------------------------------------------------------------------------------------------------------------------------------------------------------------------------------------------------|---------------------------------------------------------------------------------------------------------------------------------------------------------------------------------------------------------------------------------------------------------------------------------------------------------------------------------------|
| Available Office:                                                                                                                                                                                                                                                                                                                                                                                                                                                                                                                                                                                                                                                                                                                                                                                                                                                                                                                                                                                                                                                                                                                                                                                                                                                                                                                                                                                                                                                                                                                                                                                                                                                                                                                                                                                                                                                                                                                                                                                                                                                                                                              | ±791 RSF                                                                                                                                                                                                                                                                                                                              |
| Office Asking Rent:                                                                                                                                                                                                                                                                                                                                                                                                                                                                                                                                                                                                                                                                                                                                                                                                                                                                                                                                                                                                                                                                                                                                                                                                                                                                                                                                                                                                                                                                                                                                                                                                                                                                                                                                                                                                                                                                                                                                                                                                                                                                                                            | \$1.20 PSF, NNN (includes floor covering)                                                                                                                                                                                                                                                                                             |
| Available Office/Warehouse:                                                                                                                                                                                                                                                                                                                                                                                                                                                                                                                                                                                                                                                                                                                                                                                                                                                                                                                                                                                                                                                                                                                                                                                                                                                                                                                                                                                                                                                                                                                                                                                                                                                                                                                                                                                                                                                                                                                                                                                                                                                                                                    | ±1,770 RSF                                                                                                                                                                                                                                                                                                                            |
| Office/Warehouse Asking Rent:                                                                                                                                                                                                                                                                                                                                                                                                                                                                                                                                                                                                                                                                                                                                                                                                                                                                                                                                                                                                                                                                                                                                                                                                                                                                                                                                                                                                                                                                                                                                                                                                                                                                                                                                                                                                                                                                                                                                                                                                                                                                                                  | \$0.75 PSF, NNN                                                                                                                                                                                                                                                                                                                       |
| Estimated NNN:                                                                                                                                                                                                                                                                                                                                                                                                                                                                                                                                                                                                                                                                                                                                                                                                                                                                                                                                                                                                                                                                                                                                                                                                                                                                                                                                                                                                                                                                                                                                                                                                                                                                                                                                                                                                                                                                                                                                                                                                                                                                                                                 | \$0.14 PSF                                                                                                                                                                                                                                                                                                                            |
| Zoning:                                                                                                                                                                                                                                                                                                                                                                                                                                                                                                                                                                                                                                                                                                                                                                                                                                                                                                                                                                                                                                                                                                                                                                                                                                                                                                                                                                                                                                                                                                                                                                                                                                                                                                                                                                                                                                                                                                                                                                                                                                                                                                                        | Industrial Light (IL)                                                                                                                                                                                                                                                                                                                 |
| Notes:                                                                                                                                                                                                                                                                                                                                                                                                                                                                                                                                                                                                                                                                                                                                                                                                                                                                                                                                                                                                                                                                                                                                                                                                                                                                                                                                                                                                                                                                                                                                                                                                                                                                                                                                                                                                                                                                                                                                                                                                                                                                                                                         | Recently remodeled, like new. Highway 168 access less than a block away. Office in shell condition with improvements negotiable. Warehouse has one 10' x 12' rollup door and a small office. Break room, restrooms, conference room shared with existing tenant. Available office and warehouse can be leased together or separately. |