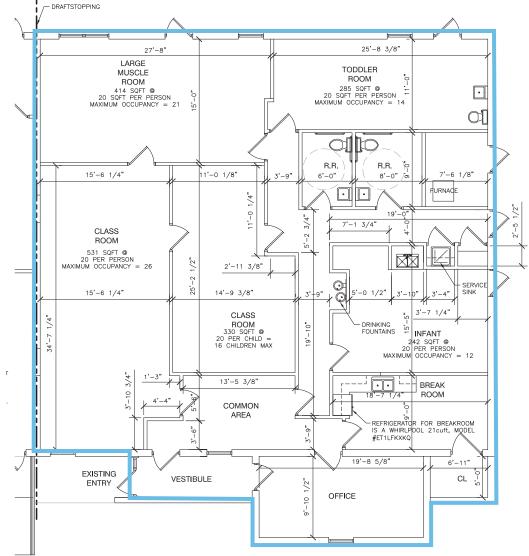

## FOR LEASE 941 - 943 E. FIFTH STREET, MARYSVILLE, OH 43040

PET

IS

3,117 SF

### PROPERTY OVERVIEW

- > Free standing commercial building near Coleman's Crossing Power Center
- > 4,753 Building (Divisible into 1,636 SF & 3,117 SF units)
- > 1.35 Acres (Parcel #29-0004246-0000
- > Zoned B-1 Service Business District previously a daycare
- > Ample Parking
- > Fenced in grass area
- > Building adaptable for many commercial users such as:
  - **Personal Services** (Repair Shop, Education Services, Veterinary Services, Computer rental/leasing)
  - Retail (Apparel Botique, Food Store)