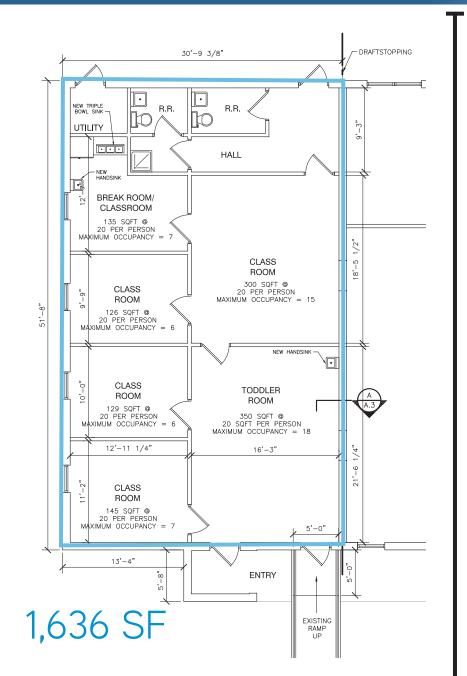

## FOR LEASE 941 - 943 E. FIFTH STREET, MARYSVILLE, OH 43040

PET

IS

3,117 SF

### PROPERTY OVERVIEW

- > Free standing commercial building near Coleman's Crossing Power Center
- > 4,753 Building (Divisible into 1,636 SF & 3,117 SF units)
- > 1.35 Acres (Parcel #29-0004246-0000
- > Zoned B-1 Service Business District previously a daycare
- > Ample Parking
- > Fenced in grass area
- > Building adaptable for many commercial users such as:
  - **Personal Services** (Repair Shop, Education Services, Veterinary Services, Computer rental/leasing)
  - Retail (Apparel Botique, Food Store)