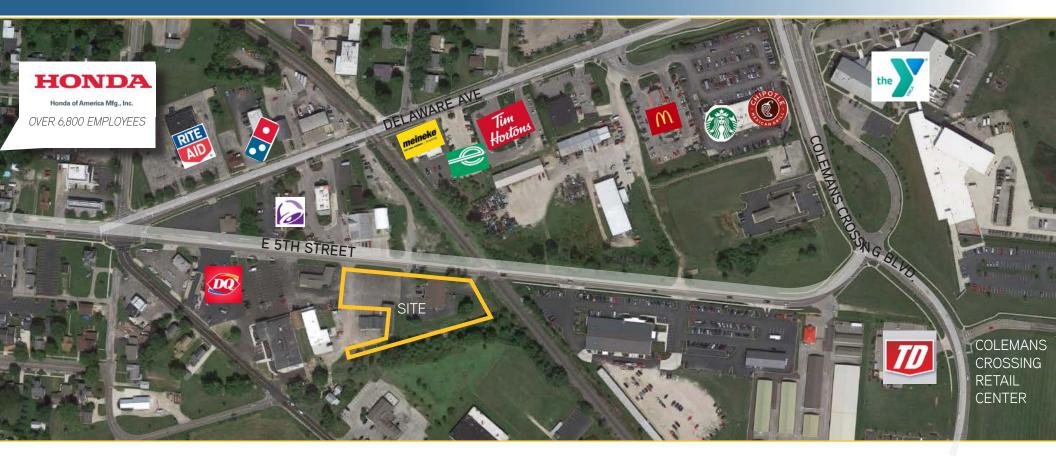

## FOR LEASE 941 - 943 E. FIFTH STREET, MARYSVILLE, OH 43040

PET

IS

3,117 SF

### PROPERTY OVERVIEW

- > Free standing commercial building near Coleman's Crossing Power Center
- > 4,753 Building (Divisible into 1,636 SF & 3,117 SF units)
- > 1.35 Acres (Parcel #29-0004246-0000
- > Zoned B-1 Service Business District previously a daycare
- > Ample Parking
- > Fenced in grass area
- > Building adaptable for many commercial users such as:
  - **Personal Services** (Repair Shop, Education Services, Veterinary Services, Computer rental/leasing)
  - Retail (Apparel Botique, Food Store)

#### TRAFFIC COUNTS

| Delaware Ave at E. Fifth Street            | 17,870 VPD |
|--------------------------------------------|------------|
| Colemans Crossing Blvd. at E. Fifth Street | 12,084 VPD |