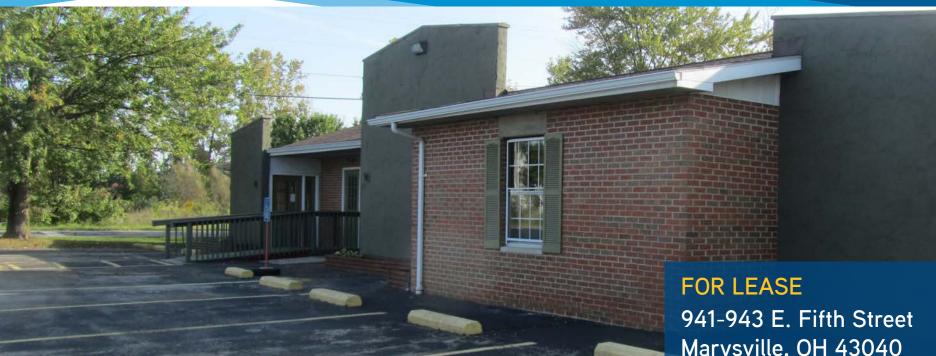

Marysville, OH 43040

Freestanding Commercial Building

Available: Asking Rate: RATE REDUCTION

Colliers

4,753 SF / Divisible \$15.00/ SF NNN \$11.00/ SF NNN

a

Real Estate Taxes: \$7,808.20

JON LEFFLER 614 410 5638

# FOR LEASE 941 - 943 E. FIFTH STREET, MARYSVILLE, OH 43040

**INTERIOR PHOTOS** 

### PROPERTY OVERVIEW

- > Free standing commercial building near Coleman's Crossing Power Center
- > 4,753 Building (Divisible into 1,636 SF & 3,117 SF units)
- > 1.35 Acres (Parcel #29-0004246-0000
- > Zoned B-1 Service Business District previously a daycare
- > Ample Parking
- > Fenced in grass area
- > Building adaptable for many commercial users such as:
  - **Personal Services** (Repair Shop, Education Services, Veterinary Services, Computer rental/leasing)
  - Retail (Apparel Botique, Food Store)