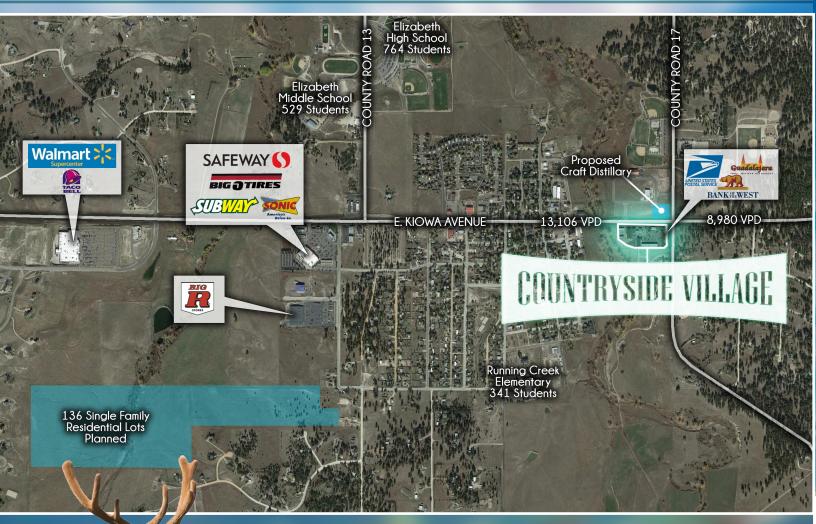

### TRAFFIC COUNTS Source: MPSI 2016 Estimates

East Kiowa Road West of CR 17: 11,000 VPD
East Kiowa Road East of CR 17: 7,513 VPD

#### **HIGHLIGHTS**

- High income area
- USPS located in center. All residents of Elizabeth must pick up their mail at this location
- 136 single family residitential units have been approved in the immediate area