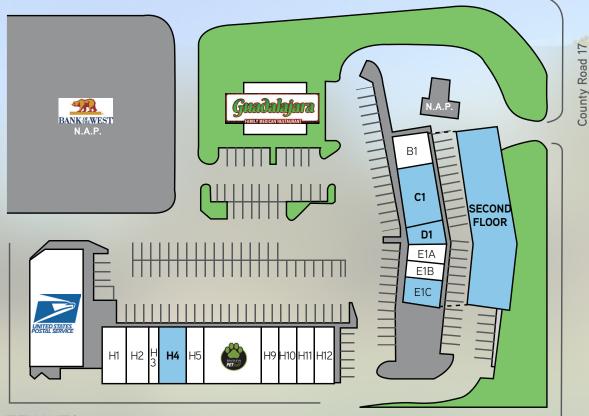

#### SITE PLAN

West Kiowa Avenue

#### **TENANTS**

| B1        | Vapez                 | H2    | Karen L. Tate Public      |
|-----------|-----------------------|-------|---------------------------|
| C1        | AVAILABLE - 2,590 SF  |       | Accountant                |
| D1        | AVAILABLE - 980 SF    | H3    | White Wolf Medicine       |
| E1A       | Taylor Mortgage Group | H4    | AVAILABLE - 1,400 SF      |
| E1B       | The Embellished Rose  | H5    | Sweet Alfas               |
| E1C       | AVAILABLE - 1,120 SF  | H6-H8 | Bentley's Pet Stuff       |
| 2ND FLOOR | AVAILABLE -           | H9    | Sizzor Magic              |
| OFFICE    | 258-2,560 SF          | H10   | Domino's Pizza            |
| H1        | Golden Joe Coffee     | H11   | Cherry Creek Properties   |
|           |                       | H12   | Timberline Family Dentist |