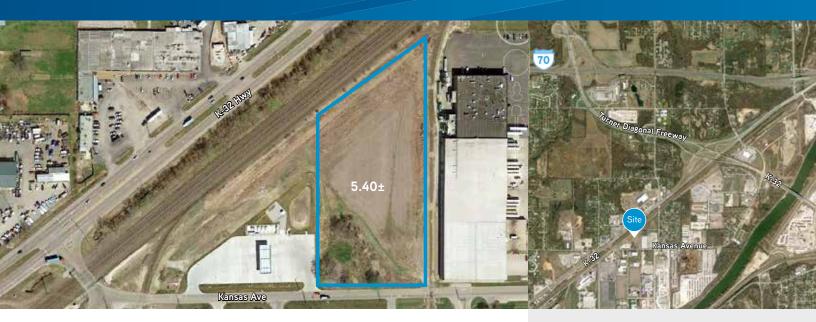

## Property Highlights

- $> 5.40 \pm acres$
- > Located in Muncie Industrial Park
- > Adjacent to new Questar CNG fueling station
- > Zoned M-3 heavy industrial
- > Potential rail-served site by Union Pacific
- > Excellent access to I-70
- > Ideal for industrial build-to-suit, trailer parking, and CNG fleet vehicle requirements
- > Sale price: \$590,000 (\$2.50 PSF)