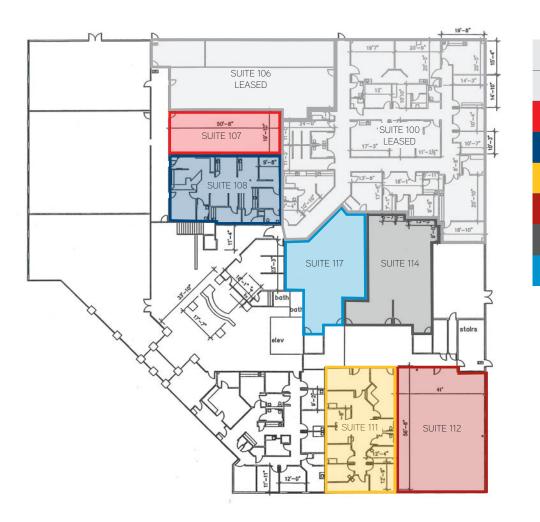

### First Floor

| Suite 100: LEASED   |
|---------------------|
| Suite 106: LEASED   |
| Suite 107: 1,230 SF |
| Suite 108: 1,829 SF |
| Suite 111: 2,048 SF |
| Suite 112: 2,300 SF |
| Suite 114: 1,979 SF |
| Suite 117: 2,139 SF |

# Floor Plan

11701 SAN JOSE BLVD., JACKSONVILLE, FL 32223