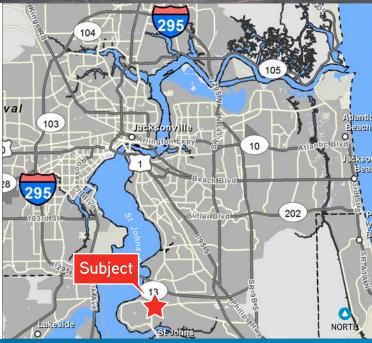

# Street Map

11701 SAN JOSE BLVD., JACKSONVILLE, FL 32223

| Demographics                  | 1 Mile    | 3 Mile    | 5 Mile    |
|-------------------------------|-----------|-----------|-----------|
| 2017 Population               | 8,147     | 51,922    | 115,030   |
| 2017 Total Households         | 3,330     | 20,982    | 45,354    |
| 2022 Average Household Income | \$103,229 | \$104,618 | \$105,576 |

Source: Esri Business Analyst Online

11701 SAN JOSE BLVD., JACKSONVILLE, FL 32223