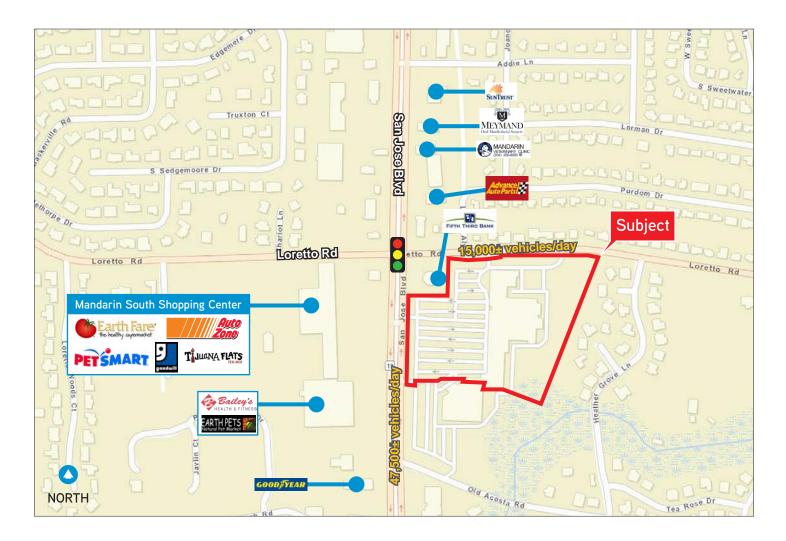

### **Property Features**

- > Two-story medical office building with other medical tenants to create a good referral base
- > Exceptional signage opportunities on multiple monument street signs
- > Retail on-site includes Winn-Dixie, Community First Credit Union, restaurants and others
- > Property is south of I-295 with signalized intersection
- > Strong Demographics: Located in a community with 5.2% growth in a 5-mile radius
- > Space can be designed to fit Tenant's needs: Suite sizes 1,200 SF - 4,348 SF
- > Medical space is move-in ready or can be redesigned
- > On-site Property Management