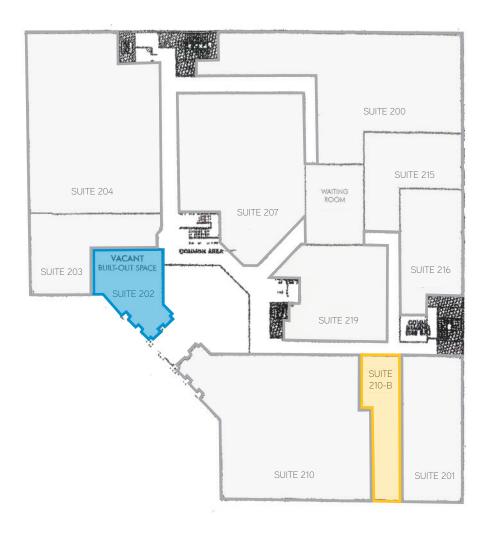

# Floor Plan

11701 SAN JOSE BLVD., JACKSONVILLE, FL 32223

## Second Floor

| Suite 200: LEASED                      |
|----------------------------------------|
| Suite 202: 1,380 SF                    |
| Suite 203: LEASED                      |
| Suite 204: LEASED                      |
| Suite 207: LEASED                      |
| Suite 210: LEASED                      |
| Suite 210-B: 1,600 SF                  |
| Suite 210-D. 1,000 SI                  |
| Suite 211: LEASED                      |
|                                        |
| Suite 211: LEASED                      |
| Suite 211: LEASED<br>Suite 215: LEASED |