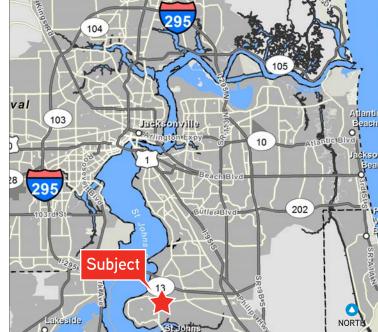

## Street Map

11701 SAN JOSE BLVD., JACKSONVILLE, FL 32223

| Demographics                  | 1 Mile    | 3 Mile    | 5 Mile    |
|-------------------------------|-----------|-----------|-----------|
| 2017 Population               | 8,147     | 51,922    | 115,030   |
| 2017 Total Households         | 3,330     | 20,982    | 45,354    |
| 2022 Average Household Income | \$103,229 | \$104,618 | \$105,576 |