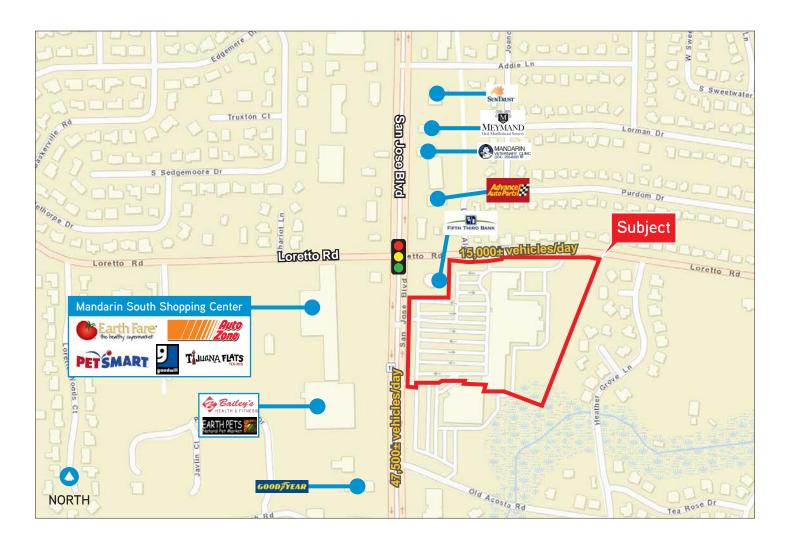

### **Property Features**

- > Two-story medical office building with other medical tenants to create a good referral base
- > Exceptional signage opportunities on multiple monument street signs
- > Retail on-site includes Winn-Dixie, Community First Credit Union, restaurants and others
- > Property is south of I-295 with signalized intersection
- > Strong Demographics: Located in a community with 5.2% growth in a 5-mile radius
- > Space can be designed to fit Tenant's needs: Suite sizes 1,200 SF - 4,348 SF
- > Medical space is move-in ready or can be redesigned
- > On-site Property Management
- > Tenant improvement allowance readily available
- > Full Service Lease Rate: \$24.00/SF