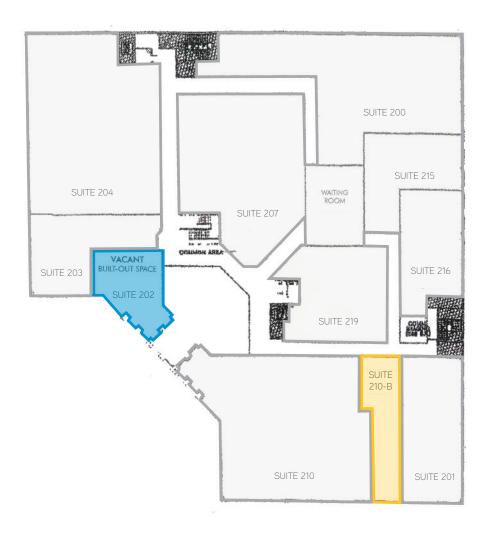

# Floor Plan

11701 SAN JOSE BLVD., JACKSONVILLE, FL 32223

### Second Floor

| Suite 200: LEASED     |
|-----------------------|
| Suite 202: 1,380 SF   |
| Suite 203: LEASED     |
| Suite 204: LEASED     |
| Suite 207: LEASED     |
| Suite 210: LEASED     |
| Suite 210-B: 1,600 SF |
| Suite 211: LEASED     |
| Suite 215: LEASED     |
| Suite 216: LEASED     |
| Suite 219: LEASED     |