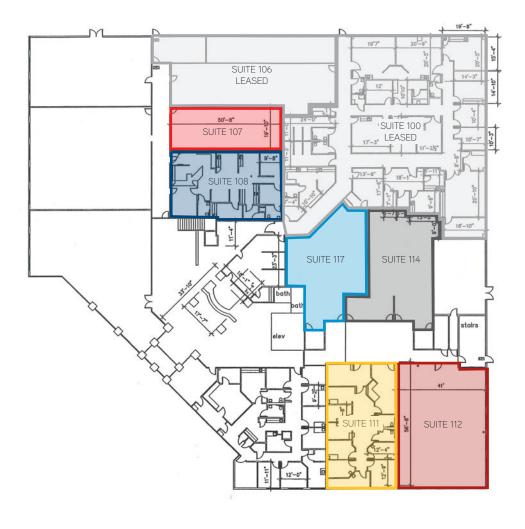

## Floor Plan

11701 SAN JOSE BLVD., JACKSONVILLE, FL 32223

#### First Floor

Suite 100: LEASED

Suite 106: LEASED

Suite 107: 1,230 SF

Suite 108: 1,829 SF

Suite 111: 2,048 SF

Suite 112: 2,300 SF

Suite 114: 1,979 SF

Suite 117: 2,139 SF