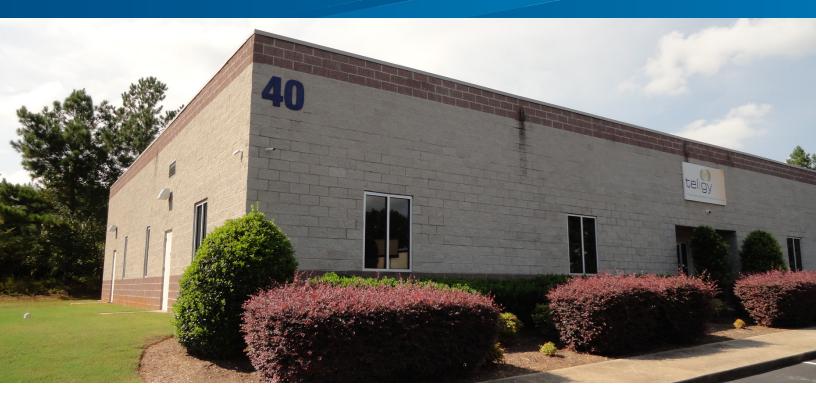

## 40 Concourse Way

GREER, SOUTH CAROLINA 29650

## **Building Amenities**

- > Available: ±7,000 SF
- > Expandable up to ±14,000 SF
- > Lot Size: ±1.72 AC
- > Adjacent pad to expand building or parking
- > Built in 2006
- > Office houses S.C.I.F. (Sensitive Compartmented Information Facility)
- > Office furniture available
- Conveniently located near Greenville-Spartanburg International Airport (±1.5 mi away)
- > Lease Rate: \$15.00/SF NNN
- > Sale Price: call broker for details