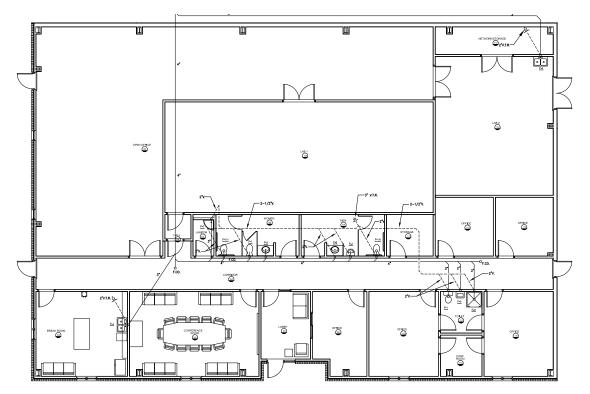

## **Building Amenities**

- > Available: ±7,000 SF
- > Expandable up to ±14,000 SF
- > Lot Size: ±1.72 AC
- > Adjacent pad to expand building or parking
- > Built in 2006
- > Office houses S.C.I.F. (Sensitive Compartmented Information Facility)
- > Office furniture available
- Conveniently located near Greenville-Spartanburg International Airport (±1.5 mi away)
- > Lease Rate: \$15.00/SF NNN
- > Sale Price: call broker for details