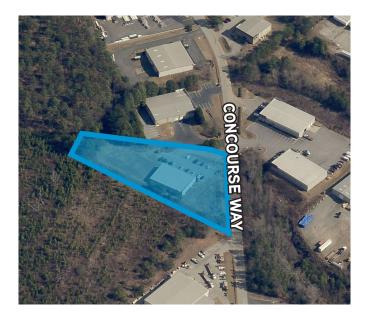

## **Building Amenities**

- > Available: ±7,000 SF
- > Expandable up to ±14,000 SF
- > Lot Size: ±1.72 AC
- > Adjacent pad to expand building or parking
- > Built in 2006
- > Office houses S.C.I.F. (Sensitive Compartmented Information Facility)
- > Office furniture available
- Conveniently located near Greenville-Spartanburg International Airport (±1.5 mi away)
- > Lease Rate: \$15.00/SF NNN
- > Sale Price: call broker for details