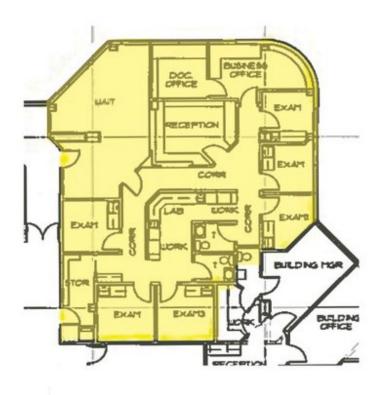

#### **Property Information**

- > On Utah Valley Regional Medical Center Campus
- > Seller Financing at 3.85%
- > Fully medical finished office with open reception and multiple exam rooms
- > Gross Rentable 2,559 SF
- > Pharmacy in building
- > Full time building manager
- > Excellent Parking
- > Sale Price: \$698,607