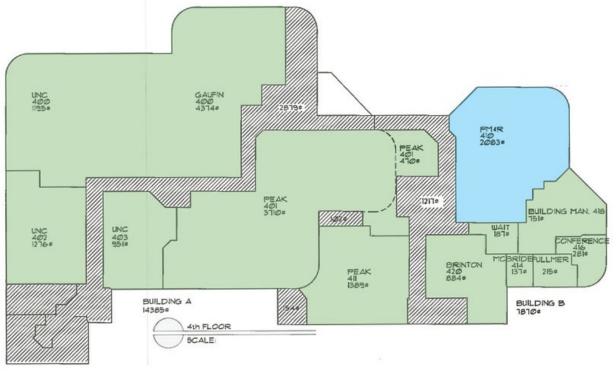

#### **Property Information**

- > On Utah Valley Regional Medical Center Campus
- > Seller Financing at 3.85%
- > Fully medical finished office with open reception and multiple exam rooms
- > Gross Rentable 2,559 SF
- > Pharmacy in building
- > Full time building manager
- > Excellent Parking
- > Sale Price: \$698,607