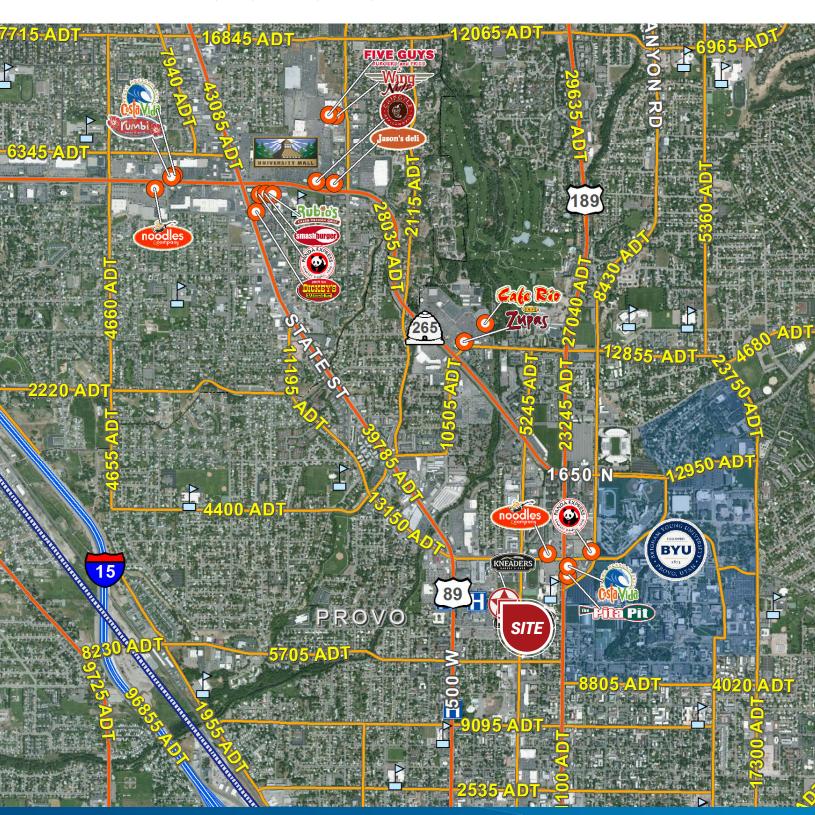

| DEMOGRAPHICS     | 1 MILE   | 3 MILE   | 5 MILE   |
|------------------|----------|----------|----------|
| Population       |          |          |          |
| 2017 Estimated   | 37,463   | 136,397  | 192,090  |
| 2022 Projected   | 39,858   | 145,634  | 204,596  |
| Households       |          |          |          |
| 2017 Estimated   | 10,105   | 39,111   | 55,440   |
| 2022 Projected   | 10,851   | 41,957   | 59,304   |
| Income           |          |          |          |
| 2017 Median HHI  | \$29,424 | \$43,227 | \$47,826 |
| 2017 Average HHI | \$40,384 | \$62,526 | \$67,115 |
| 2017 Per Capita  | \$12,677 | \$18,714 | \$20,204 |
|                  |          |          |          |

Information provided by ESRI Business Analyst