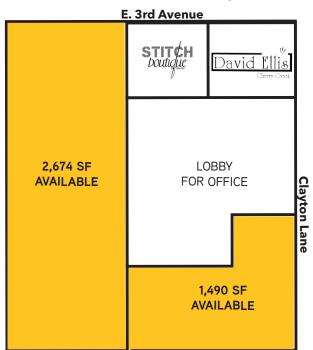

## <u>Availability</u>

1,490 - 2,674 SF

In the heart of Cherry Creek North, Denver's premier retail destination

Walking distance to restaurants, retail, hotels & Cherry Creek Mall

Rare retail availablity along 3rd Avenue

# SITE PLAN

### **GROUND FLOOR RETAIL SITE PLAN**

**LISA VELA** 303 283 4575 | lisa.vela@colliers.com