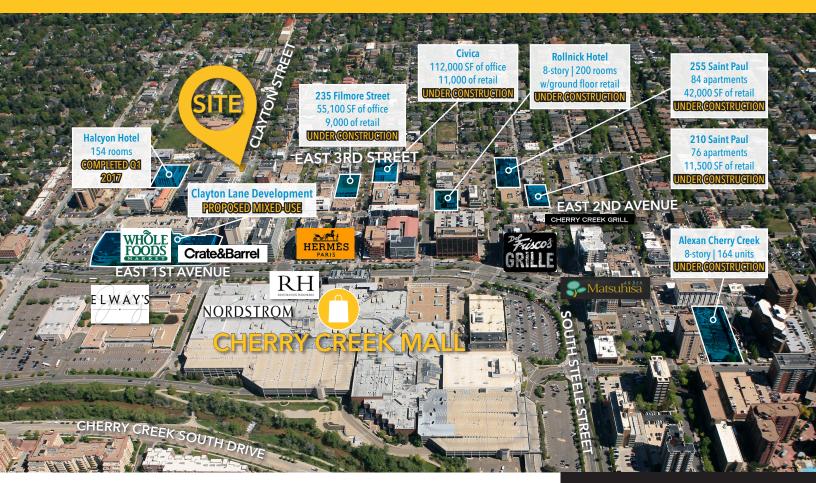

## <u>Availability</u>

1,490 - 2,674 SF

In the heart of Cherry Creek North, Denver's premier retail destination

Walking distance to restaurants, retail, hotels & Cherry Creek Mall

Rare retail availablity along 3rd Avenue

### Traffic Counts

1ST AVE. EAST OF UNIVERSITY:

59,185 VPD

3RD AVE. EAST OF CLAYTON:

8,756 VPD

1ST AVE. AT CLAYTON:

46,572 VPD

Source: MPSI 2015 Estimates