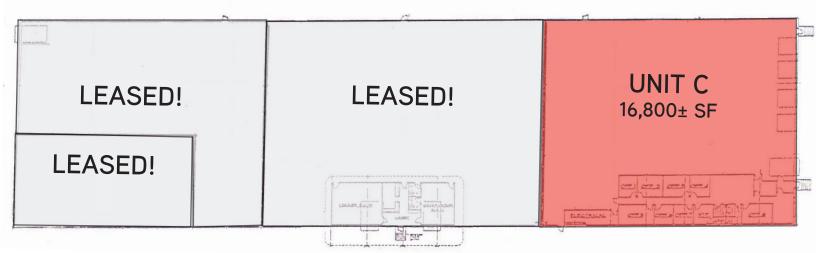

## Well-Located Industrial Space

16 GARABEDIAN DRIVE, UNIT C, SALEM, NH 03079

Colliers International is pleased to present the availability of this well-located industrial warehouse space. Only one unit remains with  $16,800\pm$  SF comprised of  $14,200\pm$  SF of warehouse space and  $2,600\pm$  SF of office space. Unit C features a  $16'\pm$  clear height and 5 loading docks.

## Specifications > Industrial Space

Building Type Warehouse/flex

Year Built 1984

Total Building SF 52,800±

Unit C Available SF 16,800±

> Office space: 2,600±

> Warehouse space: 14,200±

Site 2.7± acres