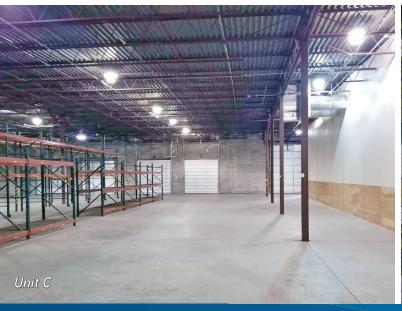

## Well-Located Industrial Space

16 GARABEDIAN DRIVE, UNIT C, SALEM, NH 03079

Colliers International is pleased to present the availability of this well-located industrial warehouse space. Only one unit remains with  $16,800\pm$  SF comprised of  $14,200\pm$  SF of warehouse space and  $2,600\pm$  SF of office space. Unit C features a  $16'\pm$  clear height and 5 loading docks.

## Specifications > Industrial Space

Building Type Warehouse/flex

Year Built 1984

Total Building SF 52,800±

Unit C Available SF 16,800±

> Office space: 2,600±

> Warehouse space: 14,200±

Site 2.7± acres

Zoning Commercial Industrial 2/Retail

Parking 1 per 1,200 SF

Loading Docks 5

Clear Height 16'±

Utilities Municipal water & sewer

Natural gas

Electrical 200 amps, 480/277 volts, 3 phase

Heating System Infra-red in warehouse