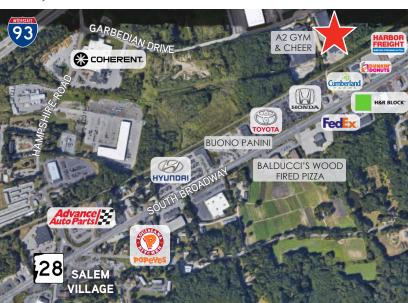

Located on the NH/MA border with less than 3 miles from Exit 1 (NH) and 5 miles from Exit 47 (MA) on I-93 and 3 miles from Exit 2 on Route 213, as well as easy access to the Route 28/South Broadway commercial corridor.