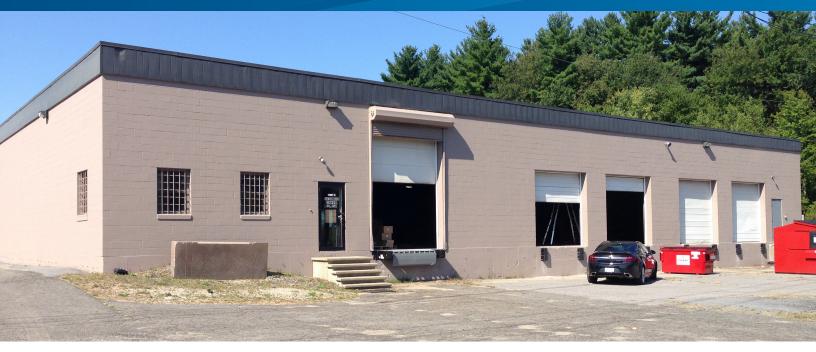

## Well-Located Industrial Space

16 GARABEDIAN DRIVE, UNIT C, SALEM, NH 03079

Colliers International is pleased to present the availability of this well-located industrial warehouse space. Only one unit remains with  $16,800\pm$  SF comprised of  $14,200\pm$  SF of warehouse space and  $2,600\pm$  SF of office space. Unit C features a  $16'\pm$  clear height and 5 loading docks.

## Specifications > Industrial Space

Building Type Warehouse/flex

Year Built 1984

Total Building SF 52,800±

Unit C Available SF 16,800±

> Office space: 2,600±

> Warehouse space: 14,200±

Site 2.7± acres