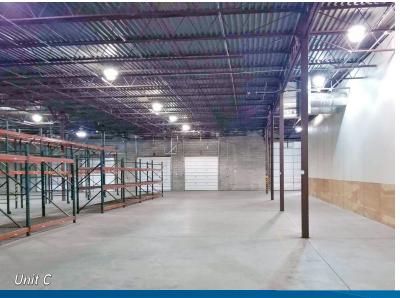

Only one 16,800 $\pm$  SF unit remains for lease which is comprised of 14,200 $\pm$  SF of warehouse space and 2,600 $\pm$  SF of office space. Unit C features a 16' $\pm$  clear height and 5 loading docks.

Zoning Commercial Industrial 2/Retail

Parking 1 per 1,200 SF

Loading Docks 5

Clear Height 16'±

Utilities Municipal water & sewer

Natural gas

Electrical 200 amps, 480/277 volts, 3 phase

Heating System Infra-red in warehouse