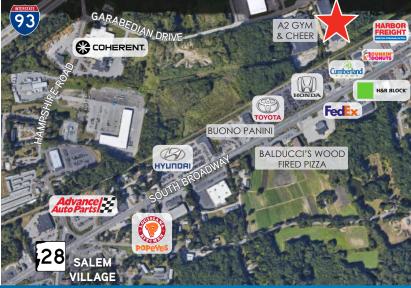

Located on the NH/MA border with less than 3 miles from Exit 1 (NH) and 5 miles from Exit 47 (MA) on I-93 and 3 miles from Exit 2 on Route 213, as well as easy access to the Route 28/South Broadway commercial corridor.