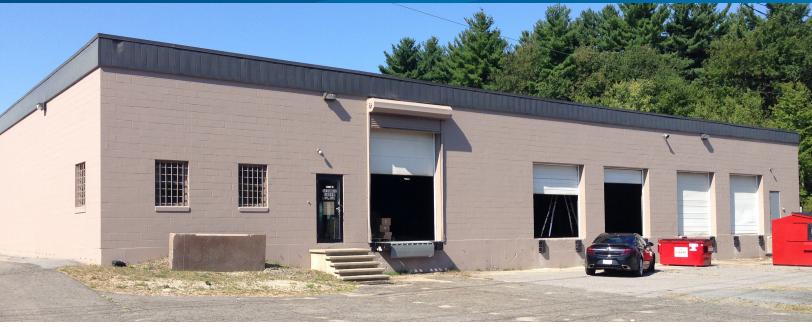

## Well-Located Industrial Space

16 GARABEDIAN DRIVE, SALEM, NH 03079

Colliers International is pleased to present the availability of this well-located 52,800± SF industrial warehouse building for sale in Salem, NH. Financial information available upon request.

Only one 16,800 $\pm$  SF unit remains for lease which is comprised of 14,200 $\pm$  SF of warehouse space and 2,600 $\pm$  SF of office space. Unit C features a 16' $\pm$  clear height and 5 loading docks.