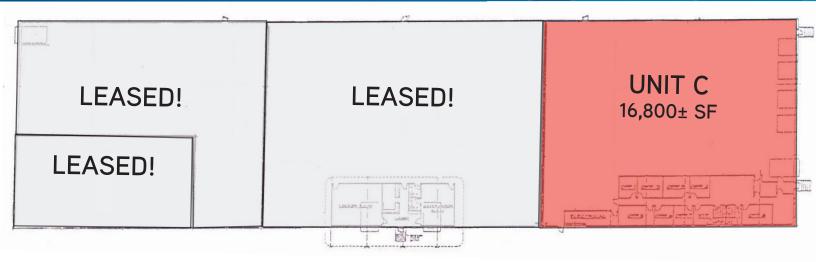

Only one 16,800 $\pm$  SF unit remains for lease which is comprised of 14,200 $\pm$  SF of warehouse space and 2,600 $\pm$  SF of office space. Unit C features a 16' $\pm$  clear height and 5 loading docks.

## Specifications > Industrial Space

Building Type Warehouse/flex

Year Built 1984

Total Building SF 52,800±

Unit C Available SF 16,800±

> Office space: 2,600±

> Warehouse space: 14,200±

Site  $2.7\pm$  acres