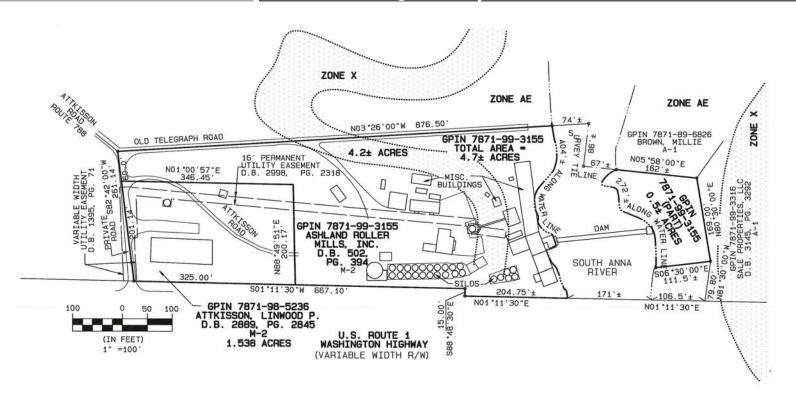

## PROPERTY FEATURES

- > Ideal for adaptive re-use
- > 4.7 acres
- > Zoned M-2
- > 120,000 bushels grain storage
- > Easy access to I-95
- > 860' frontage on US Route 1