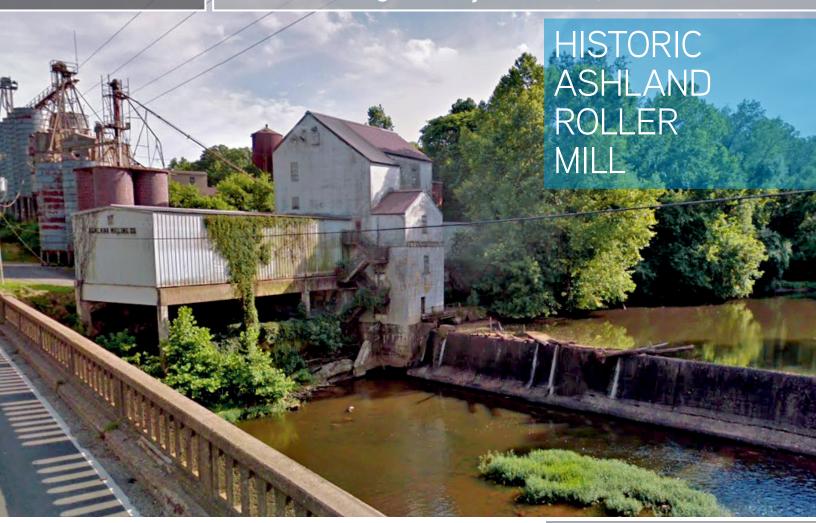

## FOR SALE >

# 14471 Washington Hwy | Ashland, VA 23005

## PROPERTY FEATURES

- > Ideal for adaptive re-use
- > 4.7 acres
- > Zoned M-2
- > 120,000 bushels grain storage
- > Easy access to I-95
- > 860' frontage on US Route 1