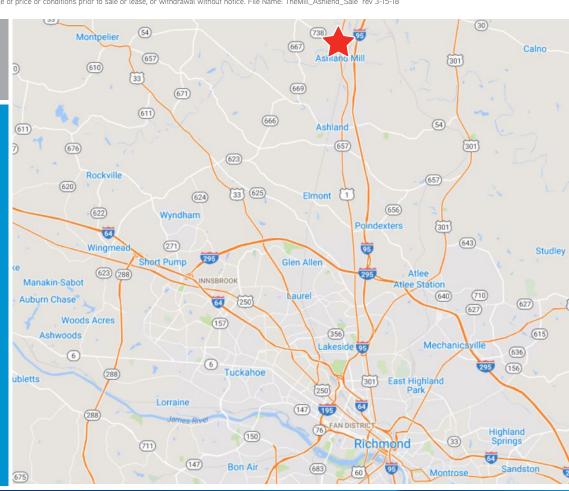

# 14471 Washington Hwy | Ashland, VA 23005

## PROPERTY FEATURES

- > Ideal for adaptive re-use
- > 4.7 acres
- > Zoned M-2
- > 120,000 bushels grain storage
- > Easy access to I-95
- > 860' frontage on US Route 1