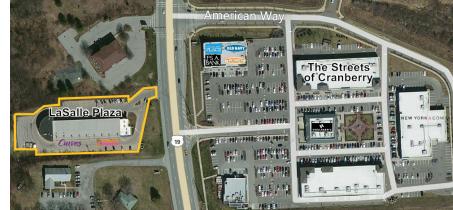

## LaSalle Plaza

20411 ROUTE 19, CRANBERRY, PA 16066

### Property Highlights

- > 1,500 square feet available
- > Ample free parking
- > Across from The Streets of Cranberry
- > Join the new Dunkin Donuts
- > Highly competitive lease rates
- > Excellent visibility and access from Route 19