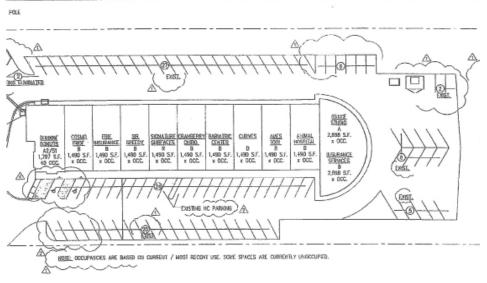

### Property Highlights

- > 1,500 square feet available
- > Ample free parking
- > Across from The Streets of Cranberry
- > Join the new Dunkin Donuts
- > Highly competitive lease rates
- > Excellent visibility and access from Route 19