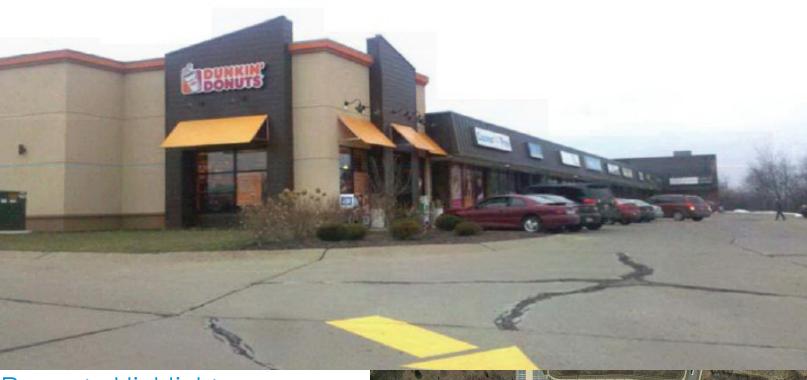

## LaSalle Plaza

20411 ROUTE 19, CRANBERRY, PA 16066

### Property Highlights

- > 1,500 square feet available
- > Ample free parking
- > Across from The Streets of Cranberry
- > Join the new Dunkin Donuts
- > Highly competitive lease rates
- > Excellent visibility and access from Route 19

Average Daily Traffic Count 35,000 Vehicles Per Day