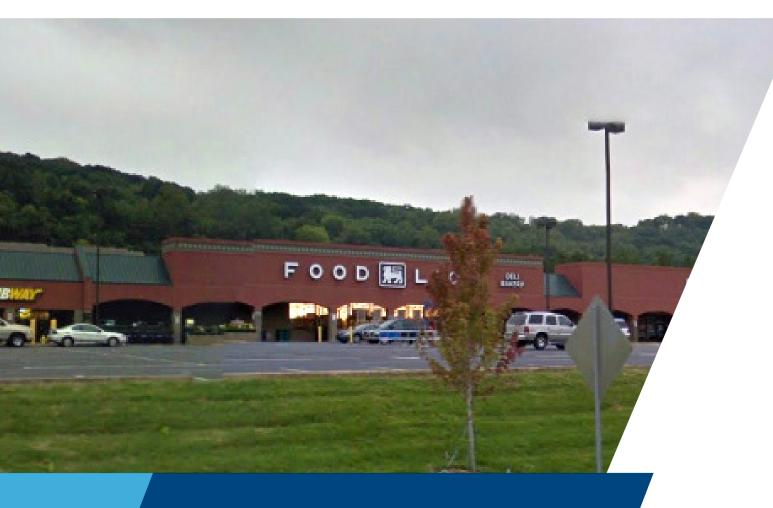

THE SHOPPES AT BIG RIDGE

# Retail Center

40,000 SF Neighborhood Center on 6.05 AC (former Food Lion Center)

Great visibility with easy access off Hixson Pike

Surrounded by retail, residential and multi-family communities

\$1,650,000 (\$47.92/SF, excluding land value)