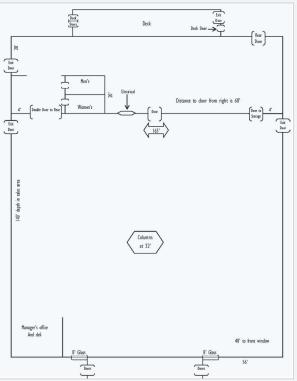

THE SHOPPES AT BIG RIDGE

# Retail Center

40,000 SF Neighborhood Center on 6.05 AC (former Food Lion Center)

Great visibility with easy access off Hixson Pike

Surrounded by retail, residential and multi-family communities

\$1,650,000 (\$47.92/SF, excluding land value)

Sohaila Willis, CCIM +1 615 850 2757 Sohaila.Willis@colliers.com Radley Hendrixson, CCIM +1 615 850 2745 Radley.Hendrixson@colliers.com

> Colliers International 615 3rd Avenue South | Suite 500 Nashville, TN 37210 P: +1 615 850 2700



#### FLOOR PLANS





# Site Specifications

| Total SF      | 40,000     |
|---------------|------------|
| Acres         | 6.05       |
| Year Built    | 1993       |
| Zoned         | Commercial |
| Divisible     | Yes        |
| Traffic Count | 18,185 ADT |

\$6.00-\$10.00/SF LEASE RATE

# Demographics: 3 Miles | 5 Miles:



Population: 26,477 | 68,237



2022 Population: 27,380 | 70,367



Med HH Income: \$72,890 | 57,233



## **CONTACT US**

#### Sohaila Willis, CCIM

+1 615 850 2757 Sohaila.Willis@colliers.com

### Radley Hendrixson, CCIM

+1 615 850 2745 Radley.Hendrixson@colliers.com

Colliers International 615 3rd Avenue South | Suite 500 Nashville, TN 37210 P: +1 615 850 2700



©2018 Colliers International. Information herein has been obtained from sources deemed reliable, however its accuracy ca