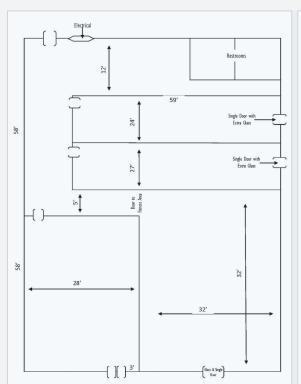

THE SHOPPES AT BIG RIDGE

# Retail Center

40,000 SF Neighborhood Center on 6.05 AC (former Food Lion Center)

Great visibility with easy access off Hixson Pike

Surrounded by retail, residential and multi-family communities

\$1,650,000 (\$47.92/SF, excluding land value)

Sohaila Willis, CCIM +1 615 850 2757 Sohaila.Willis@colliers.com Radley Hendrixson, CCIM +1 615 850 2745 Radley.Hendrixson@colliers.com

> Colliers International 615 3rd Avenue South | Suite 500 Nashville, TN 37210 P: +1 615 850 2700



#### FLOOR PLANS





# Site Specifications

| Total SF      | 40,000     |
|---------------|------------|
| Acres         | 6.05       |
| Year Built    | 1993       |
| Zoned         | Commercial |
| Divisible     | Yes        |
| Traffic Count | 18,185 ADT |

\$6.00-\$10.00/SF LEASE RATE

# Demographics: 3 Miles | 5 Miles:



Population: 26,477 | 68,237



2022 Population: 27,380 | 70,367



Med HH Income: \$72,890 | 57,233



## **CONTACT US**

#### Sohaila Willis, CCIM

+1 615 850 2757 Sohaila.Willis@colliers.com

### Radley Hendrixson, CCIM

+1 615 850 2745 Radley.Hendrixson@colliers.com

Colliers International 615 3rd Avenue South | Suite 500 Nashville, TN 37210 P: +1 615 850 2700



©2018 Colliers International. Information herein has been obtained from sources deemed reliable, however its accuracy