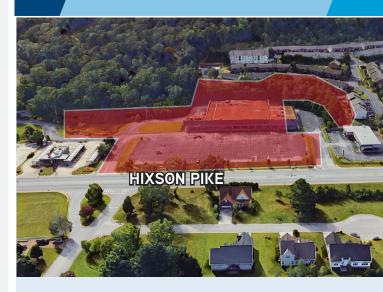

# Retail Center

40,000 SF Neighborhood Center on 6.05 AC (former Food Lion Center)

Great visibility with easy access off Hixson Pike

Surrounded by retail, residential and multi-family communities

\$1,650,000 (\$47.92/SF, excluding land value)

# Site Specifications

| Total SF      | 40,000     |
|---------------|------------|
| Acres         | 6.05       |
| Year Built    | 1993       |
| Zoned         | Commercial |
| Divisible     | Yes        |
| Traffic Count | 18,185 ADT |