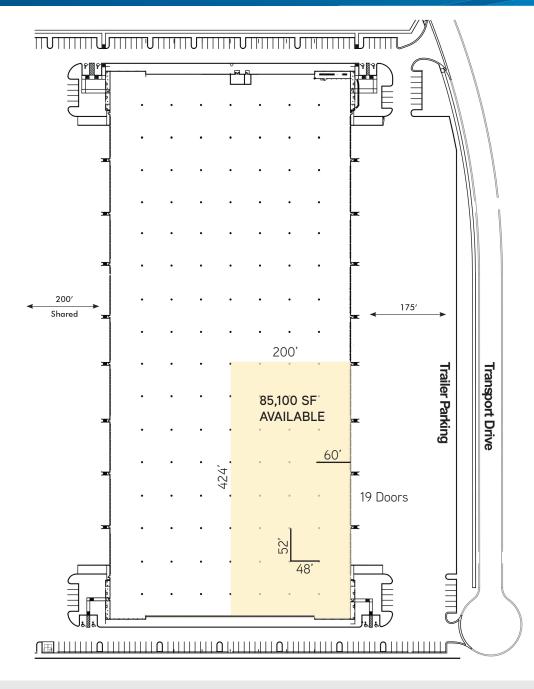

### **Building Features**

Available SF 85,100

Office To Suit

Dock Doors 19 (9' x 10')

Drive-In Doors 1 (12' x 14')

Clear Height 32'

Loading Front load space in cross dock

building

Column Spacing 46'8" x 52'

Column Staging 60' x 52'

Space Dimensions 200' x 424'

Truck Court 175'

Fire System ESFR

Power Amps to suit, 480 volt 3-phase

Parking Ample - approximately 50