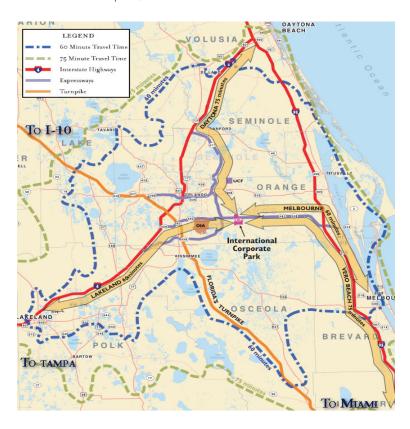

#### Location

8650 Transport Drive is located in the Beachline Corporate Center, with easy access to SR 528 (Beachline Expressway), I-95, SR 427 (Eastern Beltway), Florida Turnpike, Orlando International Airport, and Port Canaveral.