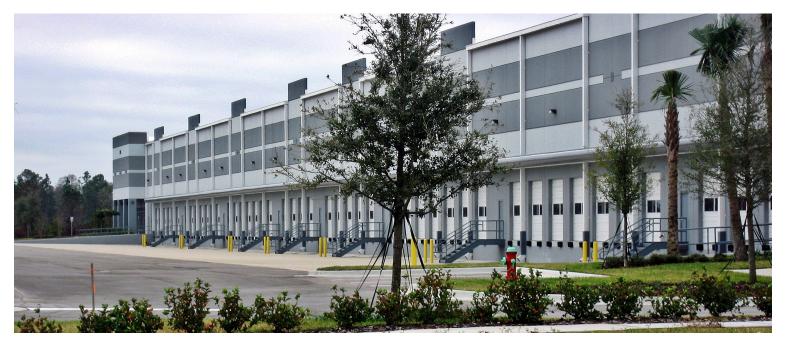

## FOR LEASE

Beachline Corporate Center 8650 Transport Drive | Orlando, FL

### **Building Features**

Available SF 85,100

Office To Suit

Dock Doors 19 (9' x 10')

Drive-In Doors 1 (12' x 14')

Clear Height 32'

Loading Front load space in cross dock

building