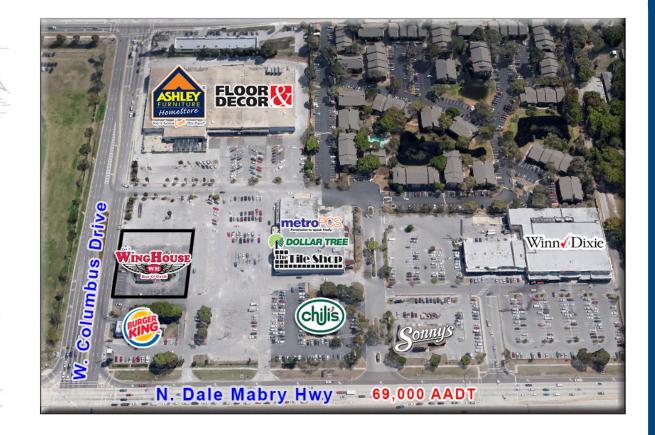

High traffic Dale Mabry location with 69,000 cars per day

100,000 Population with an Average Household Income of \$66,849