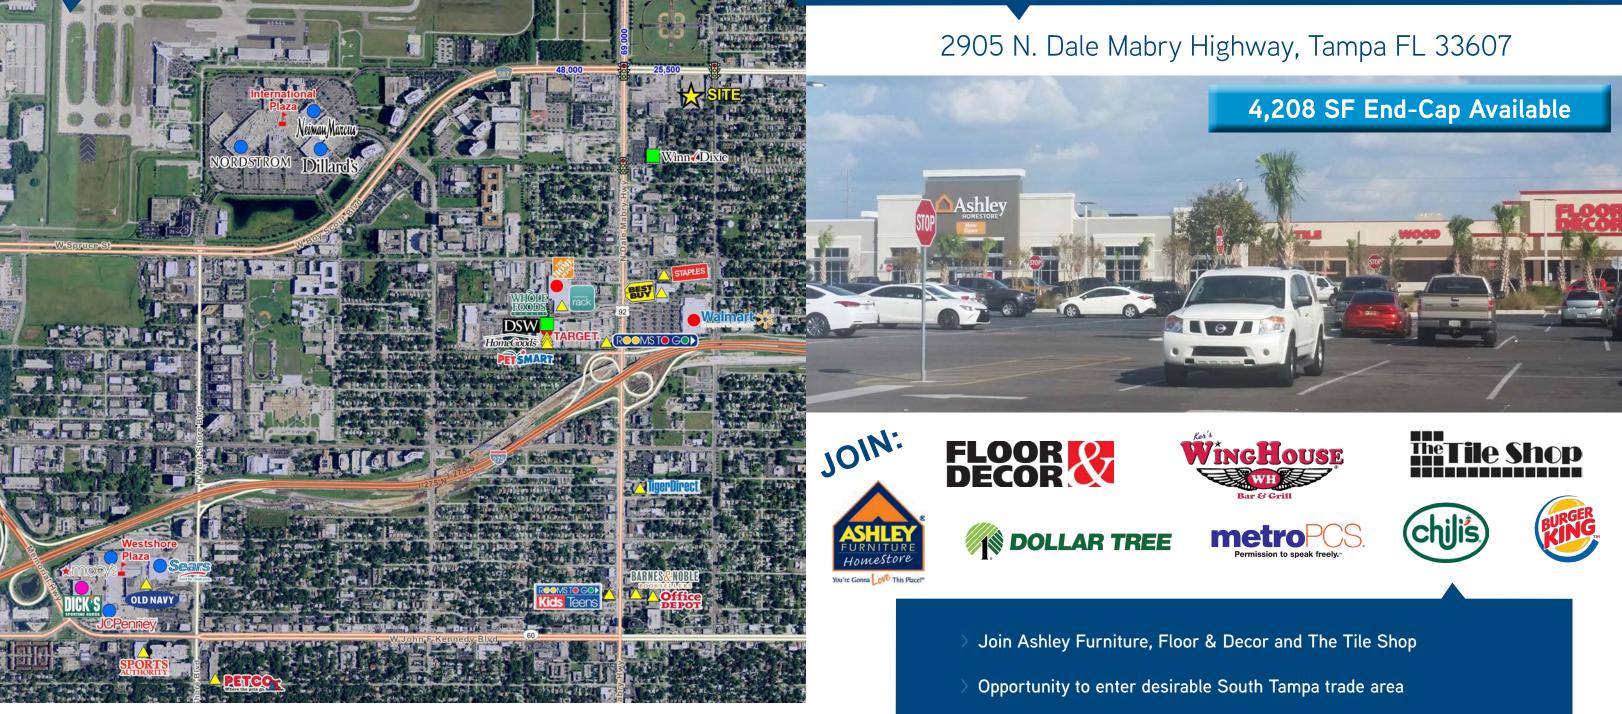

High traffic Dale Mabry location with 69,000 cars per day

100,000 Population with an Average Household Income of \$66,849