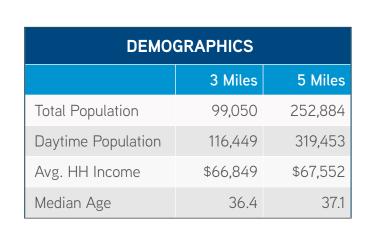

High traffic Dale Mabry location with 69,000 cars per day

100,000 Population with an Average Household Income of \$66,849