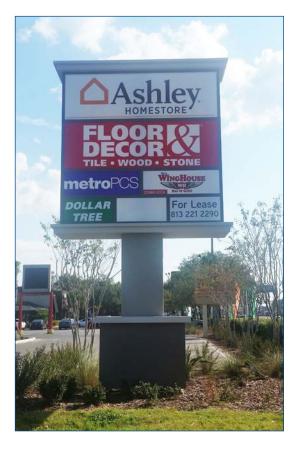

### Site Plan

| TENANT           | SF      |
|------------------|---------|
| Ashley Furniture | 45,000  |
| Floor & Decor    | 60,027  |
| Ker's Wing House | 5,500   |
| The Tile Shop    | 15,000  |
| Dollar Tree      | 9,775   |
| Metro PCS        | 4,500   |
| Available        | 4,208   |
| TOTAL            | 139,802 |