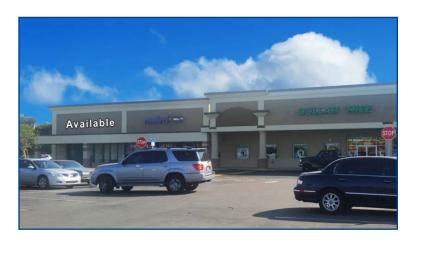

### Site Plan

| TENANT           | SF      |
|------------------|---------|
| Ashley Furniture | 45,000  |
| Floor & Decor    | 60,027  |
| Ker's Wing House | 5,500   |
| The Tile Shop    | 15,000  |
| Dollar Tree      | 9,775   |
| Metro PCS        | 4,500   |
| Available        | 4,208   |
| TOTAL            | 139,802 |