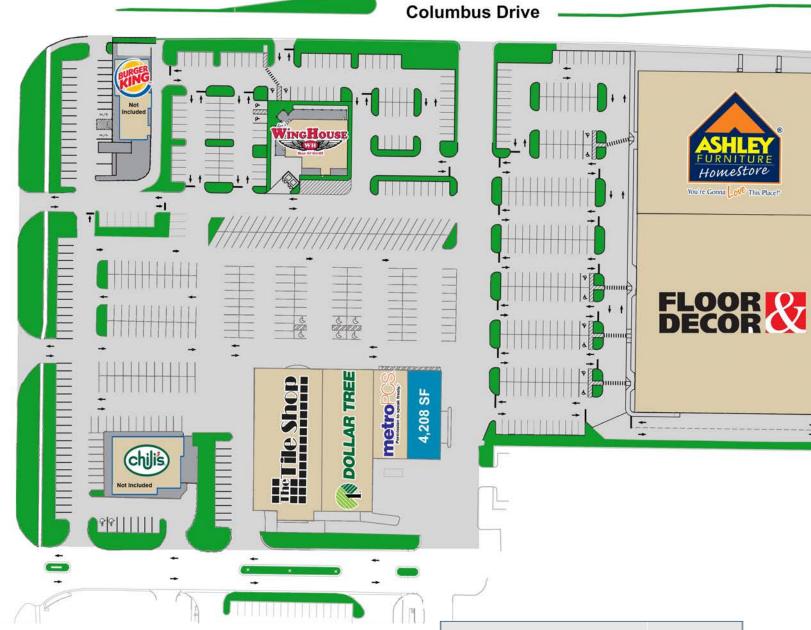

### Site Plan

| TENANT           | SF      |
|------------------|---------|
| Ashley Furniture | 45,000  |
| Floor & Decor    | 60,027  |
| Ker's Wing House | 5,500   |
| The Tile Shop    | 15,000  |
| Dollar Tree      | 9,775   |
| Metro PCS        | 4,500   |
| Available        | 4,208   |
| TOTAL            | 139,802 |