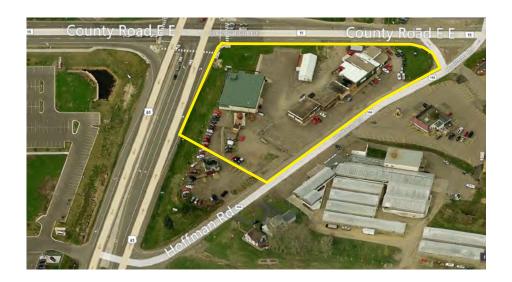

### **FOR SALE**

# 3588 Highway 61 Gem Lake, MN 55110

#### JAY CHMIELSKI

952 897 7801 direct 612 275 3772 mobile jay.c@colliers.com

#### **DAN FRIEDNER**

952 897 7863 direct 612 599 7864 mobile dan.friedner@colliers.com





## Key Features/Highlights

- > Approximately 24,000 square feet across 3 buildings
- > Approximately 2.01 acres
- > Full leased short term
- > Excellent redevelopment opportunity

## FOR SALE

| Address:         | 3588 Highway 61                  |
|------------------|----------------------------------|
| Building Size:   | Approximately 24,000 square feet |
| Site Size        | Approximately 2.01 acres         |
| Site Details:    | Three (3) buildings              |
| Lease Terms:     | 100% leased<br>Short term        |
| Sale Price:      | \$1,750,000                      |
| 2016 Est. Taxes: | \$49,338                         |



### Site Plan



## Contact Info

JAY CHMIELSKI 952 897 7801 direct 612 275 3772 mobile jay.c@colliers.com

# **DAN FRIEDNER** 952 897 7863 direct

612 5