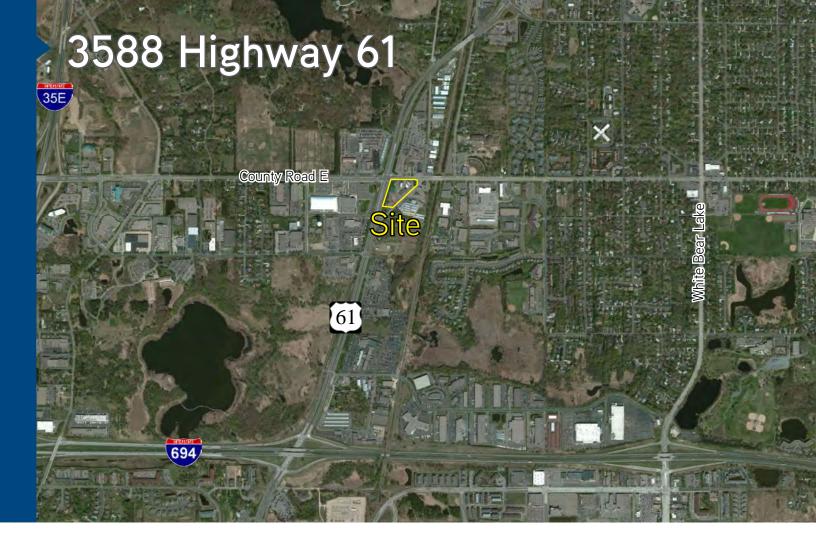

# 3588 Highway 61 Gem Lake, MN 55110

## FOR SALE

| Address:         | 3588 Highway 61                  |
|------------------|----------------------------------|
| Building Size:   | Approximately 24,000 square feet |
| Site Size        | Approximately 2.01 acres         |
| Site Details:    | Three (3) buildings              |
| Lease Terms:     | 100% leased<br>Short term        |
| Sale Price:      | \$1,750,000                      |
| 2016 Est. Taxes: | \$49,338                         |