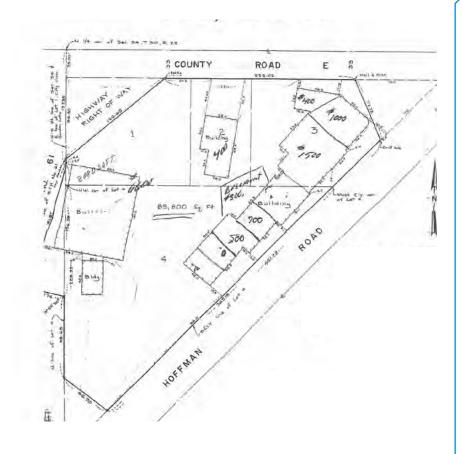

## Key Features/Highlights

- > Approximately 24,000 square feet across 3 buildings
- > Approximately 2.01 acres
- > Full leased short term
- > Excellent redevelopment opportunity

## FOR SALE

| Address:         | 3588 Highway 61                  |
|------------------|----------------------------------|
| Building Size:   | Approximately 24,000 square feet |
| Site Size        | Approximately 2.01 acres         |
| Site Details:    | Three (3) buildings              |
| Lease Terms:     | 100% leased<br>Short term        |
| Sale Price:      | \$1,750,000                      |
| 2016 Est. Taxes: | \$49,338                         |

### Site Plan