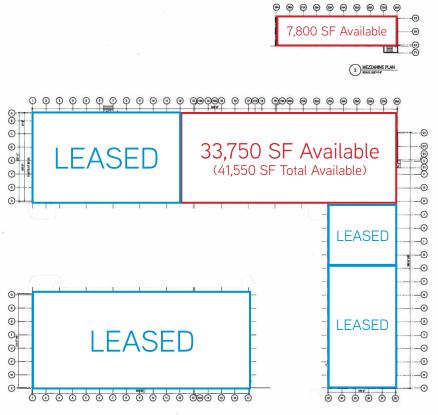

### TWO NEWLY RENOVATED BUILDINGS NEAR ROUTE 28 & THE HIGHLAND PARK BRIDGE

BUILDING A: 100,669 SF TOTAL | 41,550 SF AVAILABLE SUBDIVIDABLE BY 10,000 SF

> First floor: 33,750 SF> Second floor: 7,800 SF

> Asking lease rate: \$16.50/SF Industrial Gross