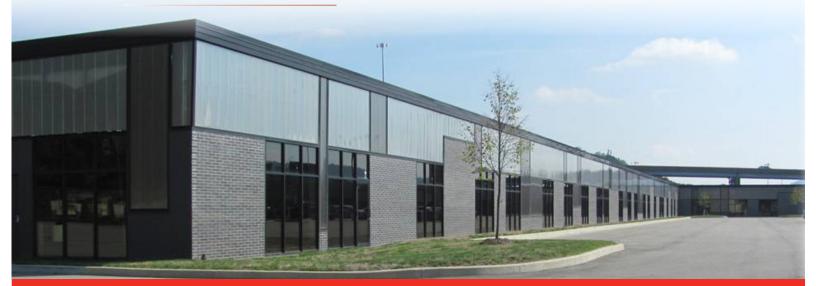

# Sharpsburg Business Park

307 23RD STREET EXTENSION, SHARPSBURG, PA 15215

### TWO NEWLY RENOVATED BUILDINGS NEAR ROUTE 28 & THE HIGHLAND PARK BRIDGE

BUILDING A: 100,669 SF TOTAL | 41,550 SF AVAILABLE SUBDIVIDABLE BY 10,000 SF

> First floor: 33,750 SF> Second floor: 7,800 SF

> Asking lease rate: \$16.50/SF Industrial Gross