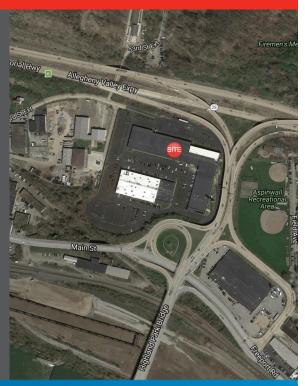

# Sharpsburg Business Park

307 23RD STREET EXTENSION, SHARPSBURG, PA 15215

# Site Information

- > Up to 14' 6" clear ceiling height
- > Dock and drive in access
- > Usable SF = Rentable SF
- > No common area factor
- > Modern efficient design
- > Fiber optics provided by Verizon
- > Large dedicated parking lot
- > 7 Miles from downtown