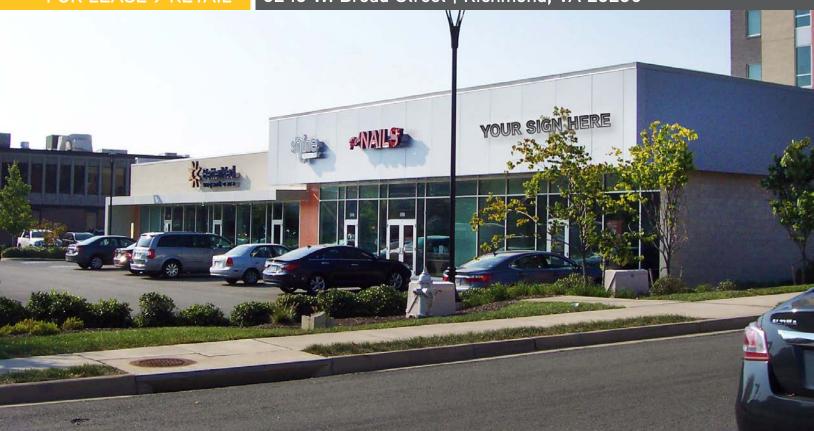

## FOR LEASE > RETAIL 5243 W. Broad Street | Richmond, VA 23230

## 

- > 9,160 SF retail center located in busy Willow Lawn submarket
- > Suite 5243 2,440 SF available
- > Great visibility fronting W. Broad Street
- > Former restaurant space with walkin cooler and freezer still in place