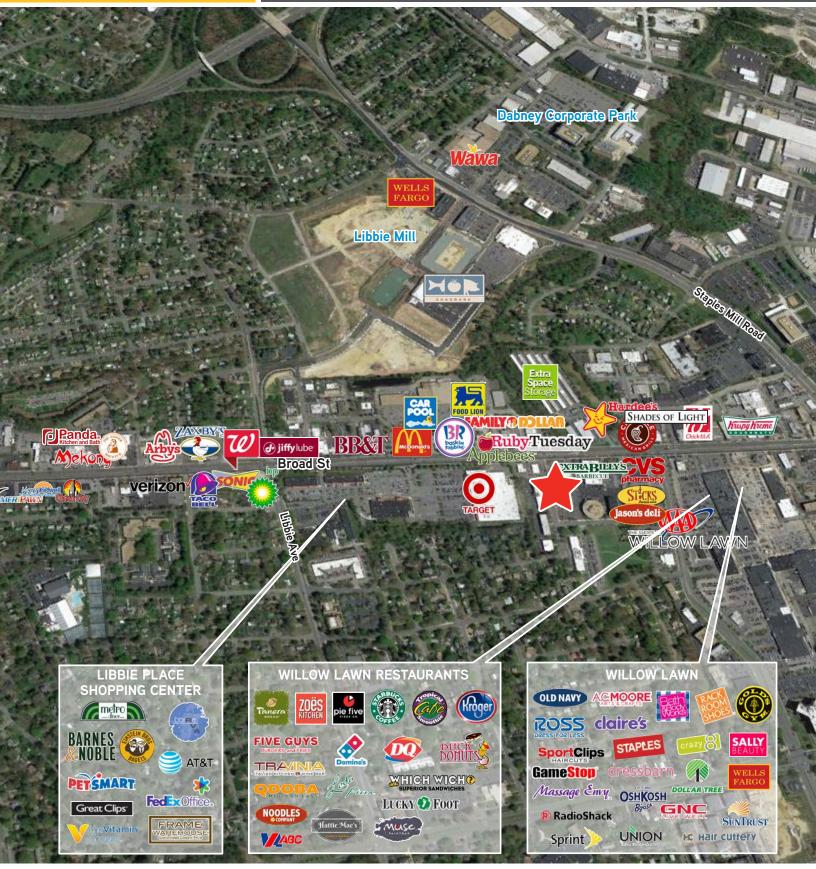

## FOR LEASE > RETAIL 5243 W. Broad Street | Richmond, VA 23230

## 

- > 9,160 SF retail center located in busy Willow Lawn submarket
- > Suite 5243 2,440 SF available
- > Great visibility fronting W. Broad Street
- > Former restaurant space with walkin cooler and freezer still in place

| DEMOGRAPHIC FACTS                                     | 1 mile    | 2 miles   | 3 miles  |
|-------------------------------------------------------|-----------|-----------|----------|
| Population                                            | 7,753     | 36,554    | 91,211   |
| Daytime Population                                    | 22,262    | 41,865    | 96,593   |
| Average HH Income                                     | \$103,108 | \$118,450 | \$99,212 |
| Traffic counts W. Broad Street & Byrd Ave ±27,000 VPD |           |           |          |