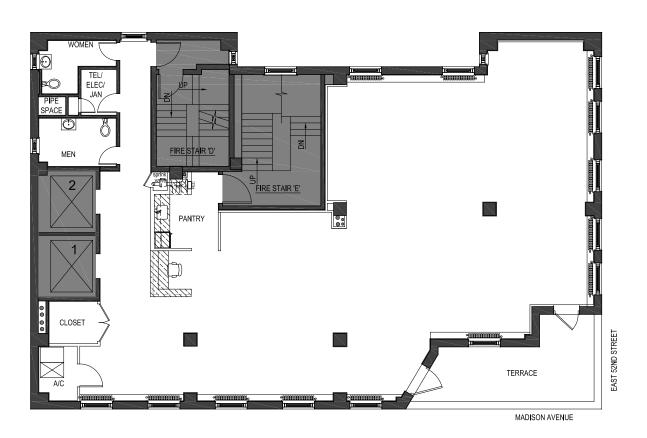

# MADISON

# BOUTIQUE TOWER OFFICE SPACE

FLOORS: Entire 24th Floor - 3,713 RSF

**AVAILABILITY: Immediate** 

TERM: 3-15 Years

#### **FEATURES:**

- Private corner terrace looking southwest
- Landlord will make alterations to the space
- Windows on 4 sides;
   16 windows in total
- Polished concrete floors
- Exposed ceiling and ductwork







### **CONTACT:**

#### TIMOTHY G. POND

ASSOCIATE DIRECTOR

Real Estate Salesperson
+1 212 716 3780
timothy.pond@colliers.com

#### **ALEXANDER JINISHIAN**

VICE CHAIRMAN

Real Estate Salesperson
+1 212 716 3557
alex.jinishian@colliers.com



# **ENTIRE 24TH FLOOR CURRENT LAYOUT: 3,713 RSF**







# CONTACT:

TIMOTHY G. POND

ASSOCIATE DIRECTOR
Real Estate Salesperson
+1 212 716 3780
timothy.pond@colliers.com

#### **ALEXANDER JINISHIAN**

VICE CHAIRMAN

Real Estate Salesperson
+1 212 716 3557

alex.jinishian@colliers.com

COLLIERS INTERNATIONAL NY LLC | 666 Fifth Avenue | New York, NY 10103 | colliers.com



# **ENTIRE 24TH FLOOR TEST-FIT: 3,713 RSF**







# CONTACT:

TIMOTHY G. POND ASSOCIATE DIRECTOR

Real Estate Salesperson +1 212 716 3780 timothy.pond@colliers.com

#### **ALEXANDER JINISHIAN**

VICE CHAIRMAN
Real Estate Salesperson
+1 212 716 3557
alex.jinishian@colliers.com

COLLIERS INTERNATIONAL NY LLC | 666 Fifth Avenue | New York, NY 10103 | colliers.com