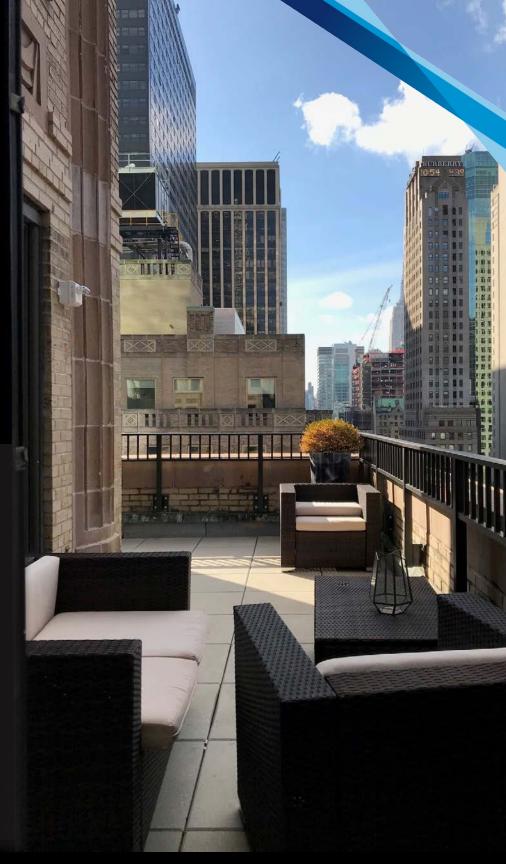

#### **FEATURES:**

- Private corner terrace looking southwest
- Landlord will make alterations to the space
- Windows on 4 sides;
   16 windows in total
- Polished concrete floors
- Exposed ceiling and ductwork