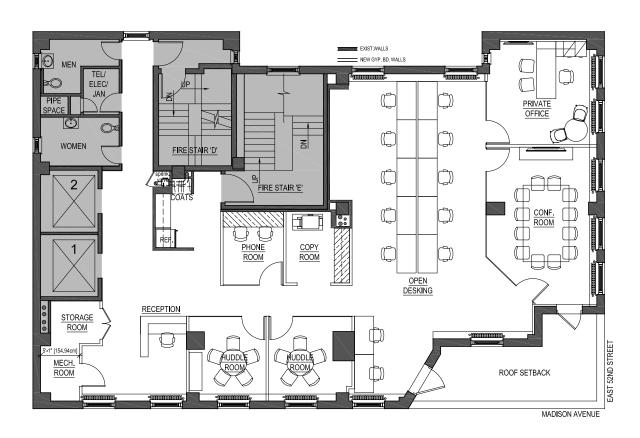

e alterations to the space
- Windows on 4 sides;
   16 windows in total
- Polished concrete floors
- Exposed ceiling and ductwork







### **CONTACT:**

#### TIMOTHY G. POND

ASSOCIATE DIRECTOR

Real Estate Salesperson
+1 212 716 3780
timothy.pond@colliers.com

#### **ALEXANDER JINISHIAN**

VICE CHAIRMAN

Real Estate Salesperson
+1 212 716 3557
alex.jinishian@colliers.com



# **ENTIRE 24TH FLOOR CURRENT LAYOUT: 3,713 RSF**







# CONTACT:

TIMOTHY G. POND

ASSOCIATE DIRECTOR
Real Estate Salesperson
+1 212 716 3780
timothy.pond@colliers.com

#### **ALEXANDER JINISHIAN**

VICE CHAIRMAN

Real Estate Salesperson
+1 212 716 3557

alex.jinishian@colliers.com

COLLIERS INTERNATIONAL NY LLC | 666 Fifth Avenue | New York, NY 10103 | colliers.com



# **ENTIRE 24TH FLOOR TEST-FIT: 3,713 RSF**







# CONTACT:

TIMOTHY G. POND ASSOCIATE DIRECTOR

Real Estate Salesperson +1 212 716 3780 timothy.pond@colliers.com

#### **ALEXANDER JINISHIAN**

VICE CHAIRMAN
Real Estate Salesperson
+1 212 716 3557
alex.jinishian@colliers.com

COLLIERS INTERNATIONAL NY LLC | 666 Fifth Avenue | New York, NY 10103 | colliers.com