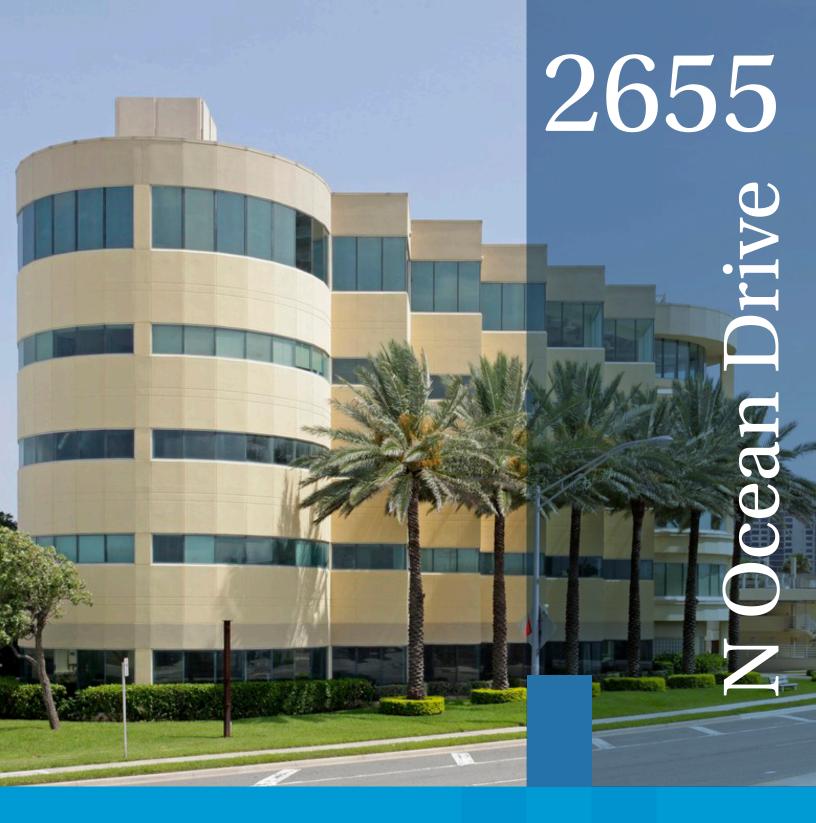

# 2655

# N Ocean Drive

# Singer Island Corporate Center

Singer Island Corporate Center is a Class A office building with spectacular views of both the Atlantic Ocean and Intracoastal Waterway. Recently renovated, the building offers a variety of amenities that include the following:

- Class A office space with water views
- Up to ±5,000 SF of office space
- Executive Suites also available
- On-site management
- Covered parking in attached garage
- Walking distance to the beach and newly renovated City Park and Ocean Mall
- Direct access to PGA Corridor via N Ocean Drive
- Centrally located between Downtown at the Gardens and CityPlace
- Minutes from Interstate 95 and Palm Beach International Airport