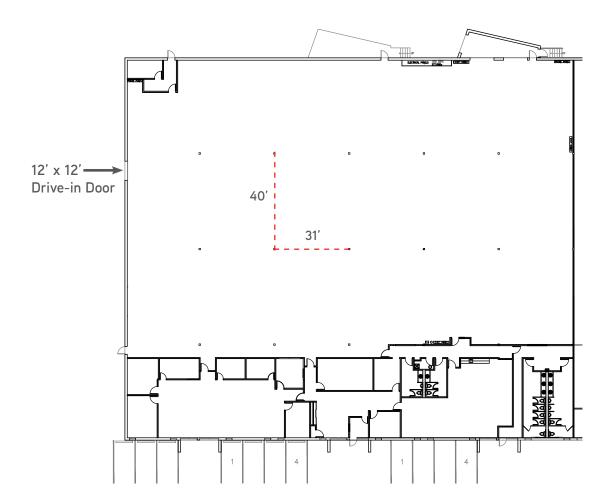

### FLOOR PLAN

**Building Size** 80.000 SF

Available - Suite 5288

6,833 SF office 23,167 SF warehouse 30,000 SF Total

**Net Rental Rates** 

\$9.50 psf Office \$4.50 psf Warehouse

2018 Est. CAM & Real Estate Taxes

\$1.30 psf CAM \$1.89 psf Real Estate Taxes \$3.19 psf Total **Available Loading** 

2 dock doors 1 - 12' x 12' drive-in door

Clear Height

19'

Year Built

1973

**Dimensions** 

40' x 31' column spacing 160' bay depth