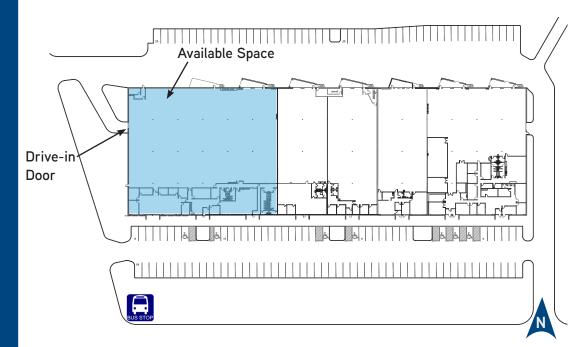

### SITE PLAN

## Highlights

- > 19' clear height
- > Dock and drive-in loading
- > Bus stop at property stop #56277
  - Bus Routes: 499-Fast | 499-West

### FLOOR PLAN

**Building Size** 80.000 SF

Available - Suite 5288

6,833 SF office 23,167 SF warehouse 30,000 SF Total

**Net Rental Rates** 

\$9.50 psf Office \$4.50 psf Warehouse

2018 Est. CAM & Real Estate Taxes