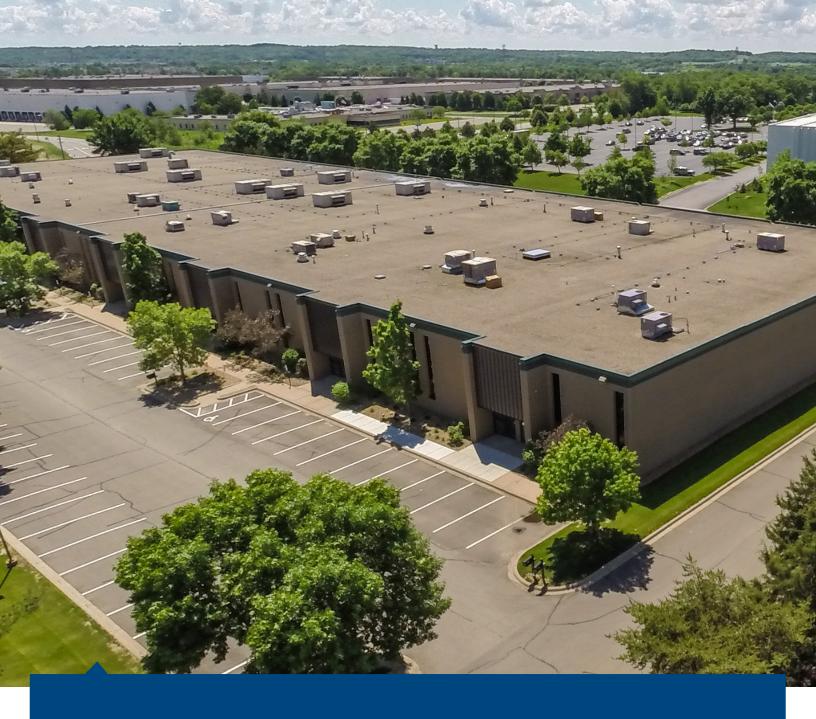

office/warehouse space > for Lease
Valley Industrial Center III

5288 VALLEY INDUSTRIAL BLVD S, SHAKOPEE, MINNESOTA 55379

# Valley Industrial Center

OFFICE/WAREHOUSE SPACE > FOR LEASE

5288 VALLEY INDUSTRIAL BLVD. S., SHAKOPEE, MN 55379

## **Property Description**

Valley Industrial Center III totals 80,000 square feet. This premier site is well-positioned with easy access to Highways 101, 169 and 13, and has a variety of flexible solutions to meet market needs of any industrial use.