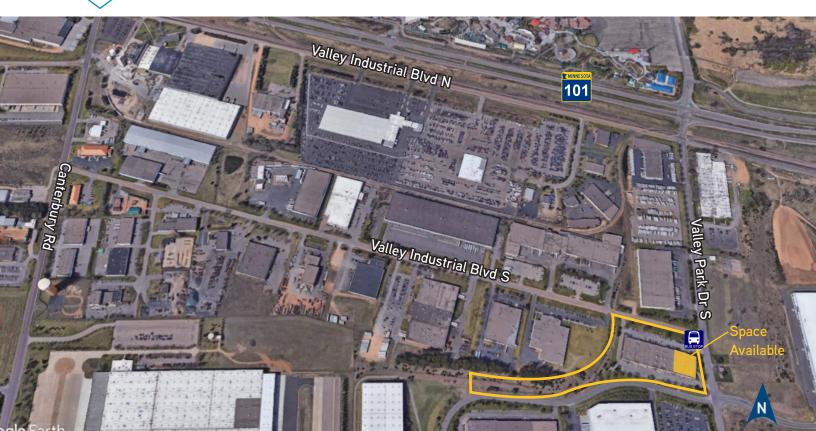

### SITE PLAN

## Highlights

- > 19' clear height
- > Dock and drive-in loading
- > Bus stop at property stop #56277
  - Bus Routes: 499-Fast | 499-West