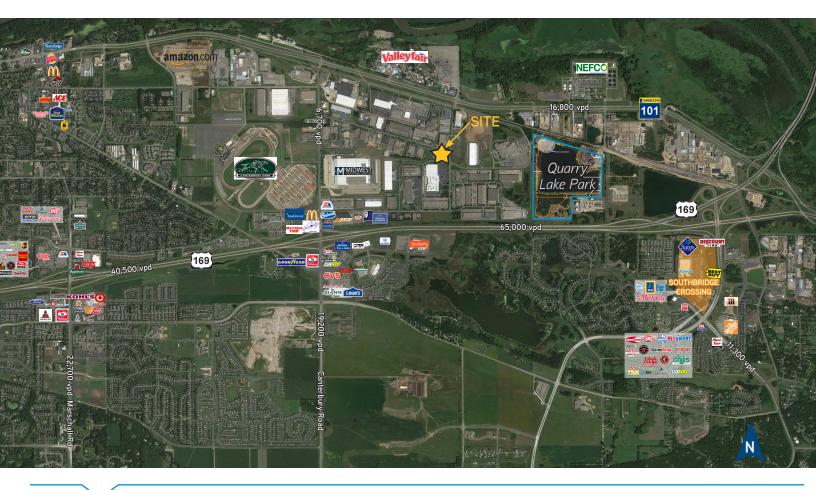

### Highlights

- Easy access to Hwy 169 and MN 101
- 14 minutes to Flying Cloud Airport
- 27 minutes to Minneapolis/ St. Paul Int'l Airport
- Close to Valleyfair and Canterbury Park as well as area amenities

## **Property Description**

Valley Industrial Center III totals 80,000 square feet. This premier site is well-positioned with easy access to Highways 101, 169 and 13, and has a variety of flexible solutions to meet market needs of any industrial use.