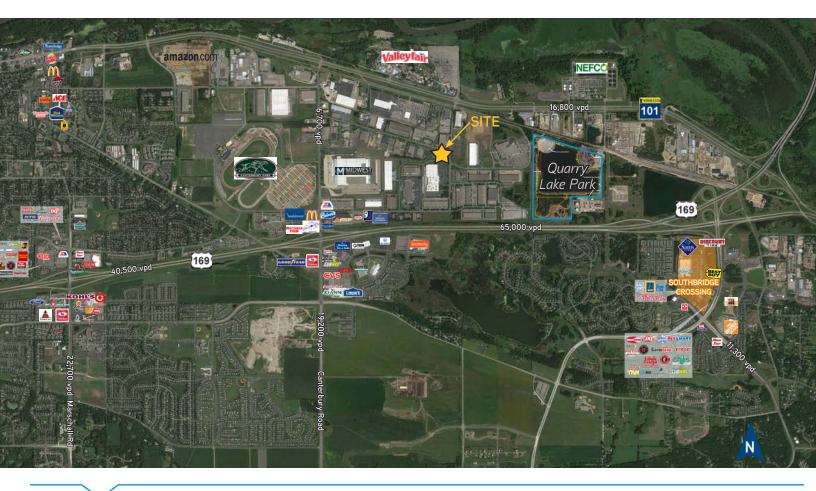

## Highlights

- Easy access to Hwy 169 and MN 101
- 14 minutes to Flying Cloud Airport
- 27 minutes to Minneapolis/ St. Paul Int'l Airport
- Close to Valleyfair and Canterbury Park as well as area amenities

## **Property Description**

Valley Industrial Center III totals 80,000 square feet. This premier site is well-positioned with easy access to Highways 101, 169 and 13, and has a variety of flexible solutions to meet market needs of any industrial use.