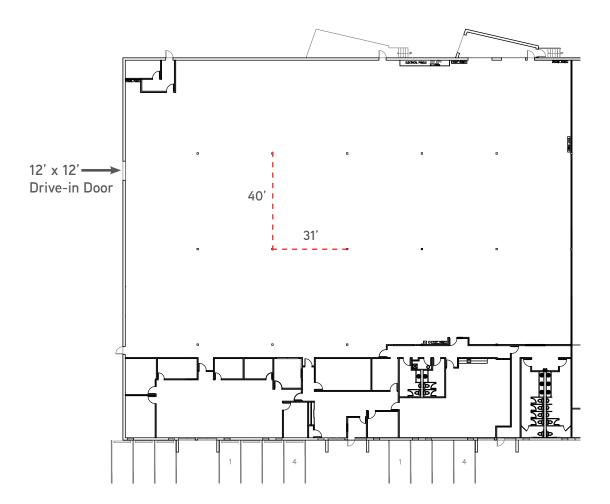

**Available Loading** 

2 dock doors

1 - 12' x 12' drive-in door

Clear Height

19'

Year Built

1973

**Dimensions** 

40' x 31' column spacing

160' bay depth

Zoning

12; Heavy Industrial

**Building Parking** 

149 surface stalls

Sprinkler

Yes