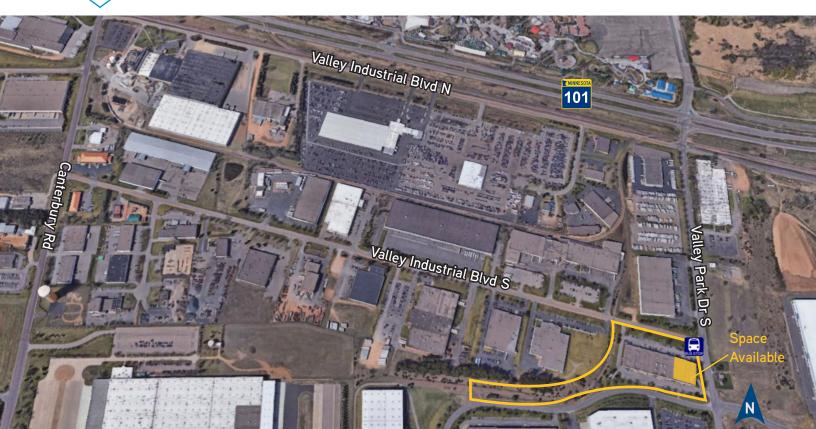

## SITE PLAN

## Highlights

- > 19' clear height
- > Dock and drive-in loading
- > Bus stop at property stop #56277
  - Bus Routes: 499-East | 499-West