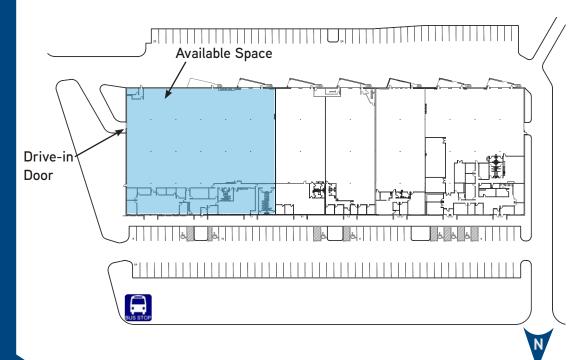

## SITE PLAN

## FLOOR PLAN

**Building Size** 

80.000 SF

Available - Suite 5288

6,833 SF office

23,167 SF warehouse

30,000 SF Total

Divisible to 10,000 SF

**Available Loading** 

2 dock doors

1 - 12' x 12' drive-in door

Clear Height

19'

Year Built

1973

**Dimensions** 