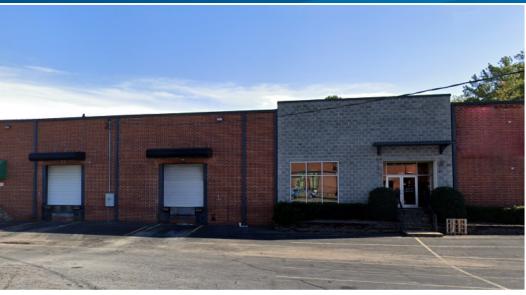

#### **Property Description**

3021 Olympic Industrial Drive is a 50,000 SF warehouse building situated on 2.4 acres. The property has excellent access to I-285 via South Atlanta Road and is within 3 miles of I-75. The area offers numerous amenities nearby in the Cumberland/Galleria and Smyrna area.

### Space Features

- > 36.730 SF Available Now
- > 4,590 SF Office
- > 2 Dock High Doors
- > 2 Drive-in Door
- > 20' Clear Ceiling Height
- > Outside Storage Available
- > Class III Sprinkler