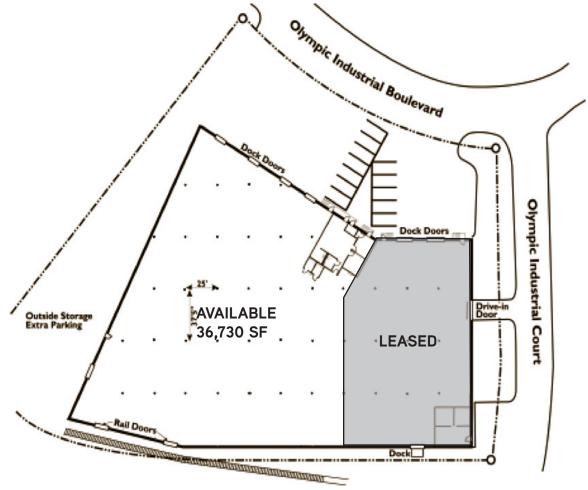

### Space Features

- > 36.730 SF Available Now
- > 4,590 SF Office
- > 2 Dock High Doors
- > 2 Drive-in Door
- > 20' Clear Ceiling Height
- > Outside Storage Available
- > Class III Sprinkler