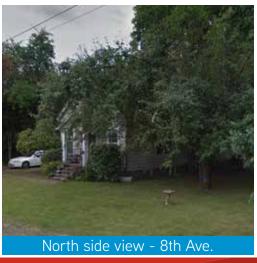

## Property Highlights

- Parcel Size Approximately 21,806 SF (0.50 acres plus single family home)
- Located in beautiful Downtown West Linn
- Fronts onto Willamette Falls Drive with North-side property access off of 8th Avenue
- Close to I-205 Freeway (81,800 ADT cars)
- Upper-end population and income
- Numerous nearby offices, retailers, restaurants, and services
- Price: \$1,250,000, Cash at Closing