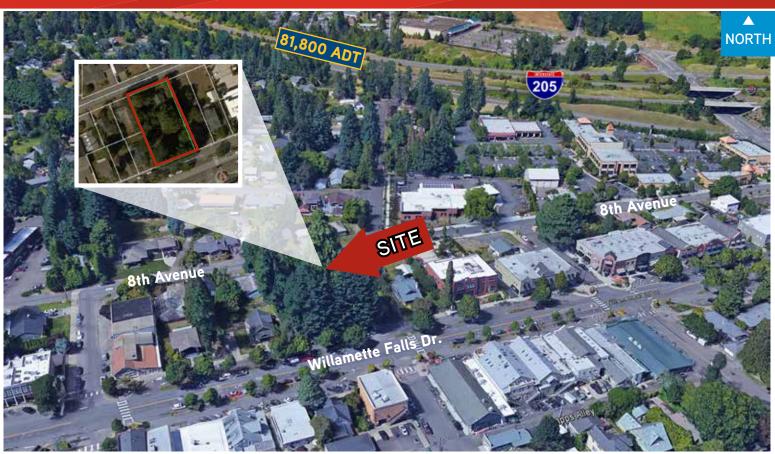

## Property Highlights

- Parcel Size Approximately 21,806 SF (0.50 acres plus single family home)
- Located in beautiful Downtown West Linn
- Fronts onto Willamette Falls Drive with North-side property access off of 8th Avenue
- Close to I-205 Freeway (81,800 ADT cars)
- Upper-end population and income
- Numerous nearby offices, retailers, restaurants, and services
- Price: \$1,250,000, Cash at Closing

#### **Estimated Traffic Counts:**

Willamette Falls Drive  $\pm$  5,000 ADT Exit off I-205 (10th St.)  $\pm$  12,270 ADT Interstate 205 Freeway  $\pm$  81,800 ADT