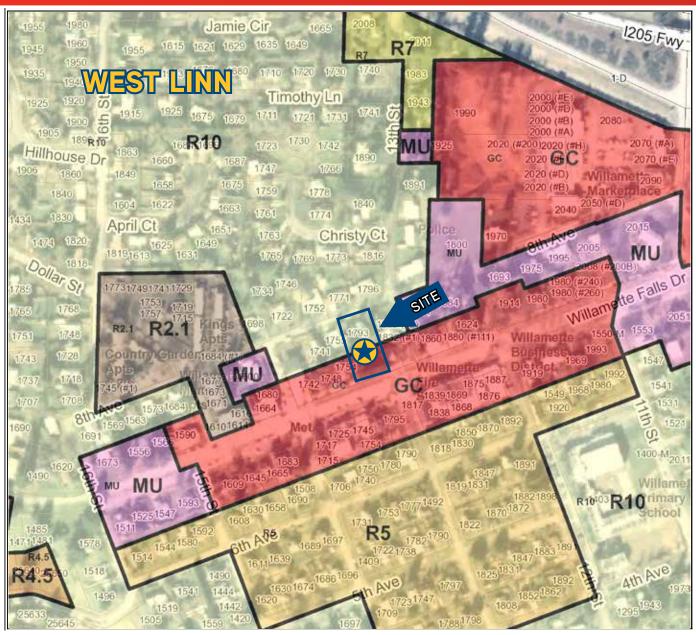

### Zoning Information

- GC Provides for a variety of goods and services. Permitted Uses: General retail services, convenience sales, drive-thru restaurant, financial services, medical & dental services, restaurant, hotel/motel, plus others.
- R-10 Areas designated as low density residential. Permitted Uses: Single-family detached unit, community recreation center, family day care, transportation facility, plus others.

## City of West Linn

- This downtown, beautiful West Linn site is an excellent redevelopment opportunity that has good frontage on the popular Willamette Drive corridor within the historic Willamette District of West Linn.
- West Linn is easily connected to Portland with Hwy I-205 and Interstate 5, and provides many commuting opportunities to Portland, Clackamas, Wilsonville, Tualatin, Tigard, and Lake Oswego.
- City Population Approximately 24,400