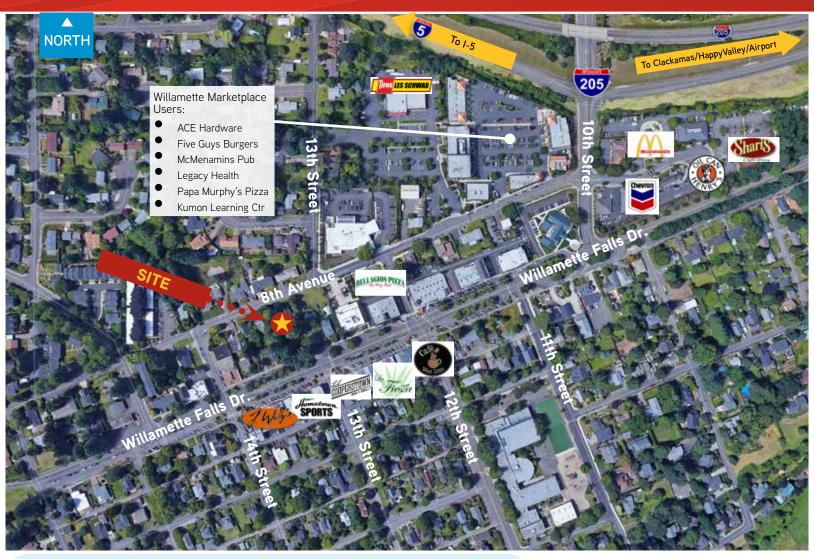

## Property Highlights

- Parcel Size Approximately 21,806 SF (0.50 acres plus single family home)
- Located in beautiful Downtown West Linn
- Fronts onto Willamette Falls Drive with North-side property access off of 8th Avenue
- Close to I-205 Freeway (81,800 ADT cars)
- Upper-end population and income
- Numerous nearby offices, retailers, restaurants, and services
- Price: \$1,250,000, Cash at Closing

## Other Nearby Users:

- Tualatin Valley Fire & Rescue #59
- Bellagio's Pizza
- J. Willys Public House & Eatery
- Hometown Sports

- Lil' Cooperstown Bar & Grill
- La Fiesta Mexican Kitchen
- Cafe West Linn
- Willamette Primary School

#### **Estimated Traffic Counts:**

Willamette Falls Drive  $\pm$  5,000 ADT Exit off I-205 (10th St.)  $\pm$  12,270 ADT Interstate 205 Freeway  $\pm$  81,800 ADT