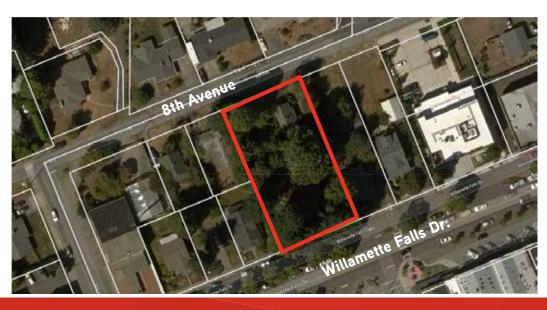

## Property Highlights

- Parcel Size Approximately 21,806 SF (0.50 acres plus single family home)
- Located in beautiful Downtown West Linn
- Fronts onto Willamette Falls Drive with North-side property access off of 8th Avenue
- Close to I-205 Freeway (81,800 ADT cars)
- Upper-end population and income
- Numerous nearby offices, retailers, restaurants, and services
- Price: \$1,250,000, Cash at Closing

# South side view - Willamette Falls Dr.