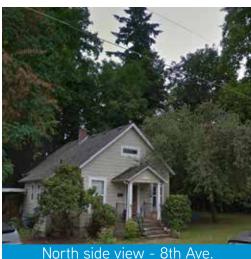

## Property Highlights

- Parcel Size Approximately 21,806 SF (0.50 acres plus single family home)
- Located in beautiful Downtown West Linn
- Fronts onto Willamette Falls Drive with North-side property access off of 8th Avenue
- Close to I-205 Freeway (81,800 ADT cars)
- Upper-end population and income
- Numerous nearby offices, retailers, restaurants, and services
- Price: \$1,250,000, Cash at Closing