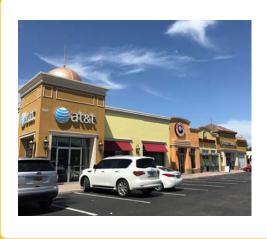

### **Property Highlights**

- > 1,246 SF 5,313 SF available at Uptown Altamonte's 160,000 SF Regional Town Center.
- > 2,500 SF former restaurant available with FF&E.
- > 2nd floor office space available from 855 2,100 SF.
- > Located in the heart of Altamonte Springs offering excellent exposure to SR 436.
- > .02 miles to I-4 on-ramp.
- > Bordered by signalized intersections and cross access to adjacent retail including the 1.16 million SF Altamonte Mall.
- Adjacent to Crane's Roost Park, a 45 acre park featuring outdoor walkways and amphitheater, which hosts weekly events.
- > Surrounded by thriving retail, hotels, apartments and Florida Hospital Altamonte.