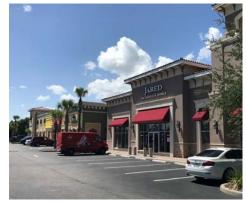

### **Property Highlights**

- > 1,246 SF 5,313 SF available at Uptown Altamonte's 160,000 SF Regional Town Center.
- > 2,500 SF former restaurant available with FF&E.
- > 2nd floor office space available from 855 2,100 SF.
- > Located in the heart of Altamonte Springs offering excellent exposure to SR 436.
- > .02 miles to I-4 on-ramp.
- > Bordered by signalized intersections and cross access to adjacent retail including the 1.16 million SF Altamonte Mall.
- Adjacent to Crane's Roost Park, a 45 acre park featuring outdoor walkways and amphitheater, which hosts weekly events.
- > Surrounded by thriving retail, hotels, apartments and Florida Hospital Altamonte.