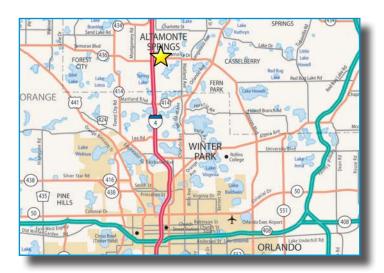

SF available at Uptown Altamonte's 160,000 SF Regional Town Center.
- > 2,500 SF former restaurant available with FF&E.
- > 2nd floor office space available from 855 2,100 SF.
- > Located in the heart of Altamonte Springs offering excellent exposure to SR 436.
- > .02 miles to I-4 on-ramp.
- > Bordered by signalized intersections and cross access to adjacent retail including the 1.16 million SF Altamonte Mall.
- Adjacent to Crane's Roost Park, a 45 acre park featuring outdoor walkways and amphitheater, which hosts weekly events.
- > Surrounded by thriving retail, hotels, apartments and Florida Hospital Altamonte.

#### **Contact Us**

GENNY HALL
407 362 6162
genny.hall@colliers.com
CHRISTIN 3
407 362 61
christin.jone

CHRISTIN JONES 407 362 6138 christin.jones@colliers.com

#### Location



## **Demographics**

| <u>3-Mile</u> | <u>5-Mile</u>               | <u>10-Mile</u>                                     |
|---------------|-----------------------------|----------------------------------------------------|
| 91,434        | 234,924                     | 785,306                                            |
| 127,212       | 271,287                     | 896,202                                            |
| 39,617        | 97,245                      | 308,769                                            |
| \$72,132      | \$77,076                    | \$76,842                                           |
|               | 91,434<br>127,212<br>39,617 | 91,434 234,924<br>127,212 271,287<br>39,617 97,245 |

## Site Plan



# **ALTAMONTE TOWN CENTER**

SR 436 & Cranes Roost Bl