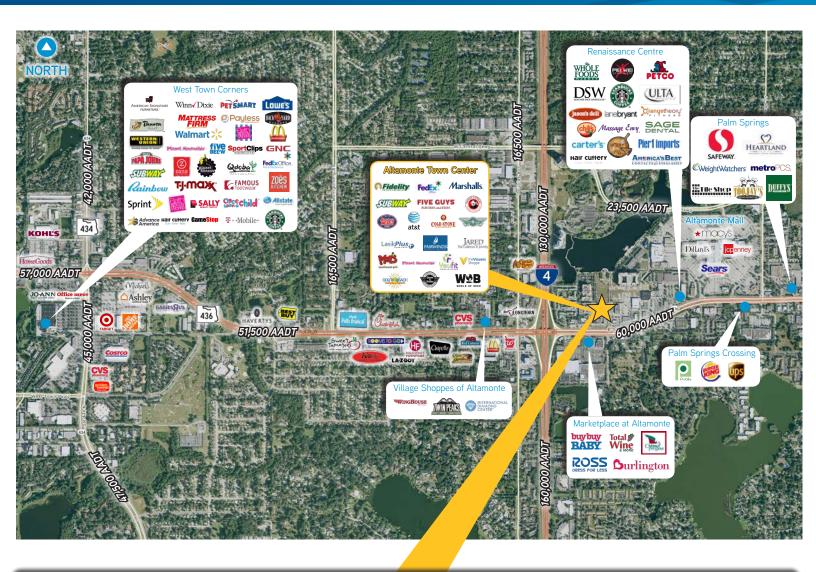

# **ALTAMONTE TOWN CENTER**

SR 436 & Cranes Roost Blvd. Altamonte Springs, FL 32701

### **Property Highlights**

- > 1,246 SF 5,313 SF available at Uptown Altamonte's 160,000 SF Regional Town Center.
- > 2,500 SF former restaurant available with FF&E.
- > 2nd floor office space available from 855 2,100 SF.
- > Located in the heart of Altamonte Springs offering excellent exposure to SR 436.
- > .02 miles to I-4 on-ramp.
- > Bordered by signalized intersections and cross access to adjacent retail including the 1.16 million SF Altamonte Mall.
- Adjacent to Crane's Roost Park, a 45 acre park featuring outdoor walkways and amphitheater, which hosts weekly events.
- > Surrounded by thriving retail, hotels, apartments and Florida Hospital Altamonte.