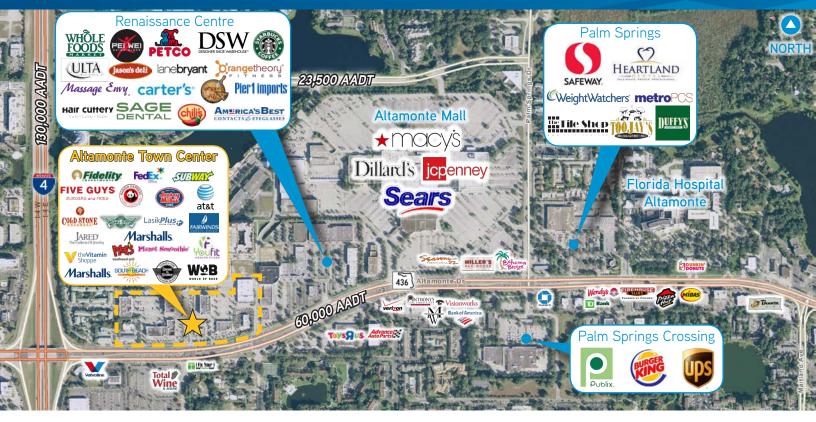

# **ALTAMONTE TOWN CENTER**

SR 436 & Cranes Roost Blvd. Altamonte Springs, FL 32701

### **Property Highlights**

- > 1,246 SF 5,313 SF available at Uptown Altamonte's 160,000 SF Regional Town Center.
- > 2,500 SF former restaurant available with FF&E.
- > 2nd floor office space available from 855 2,100 SF.
- > Located in the heart of Altamonte Springs offering excellent exposure to SR 436.
- > .02 miles to I-4 on-ramp.
- > Bordered by signalized intersections and cross access to adjacent retail including the 1.16 million SF Altamonte Mall.
- Adjacent to Crane's Roost Park, a 45 acre park featuring outdoor walkways and amphitheater, which hosts weekly events.
- > Surrounded by thriving retail, hotels, apartments and Florida Hospital Altamonte.