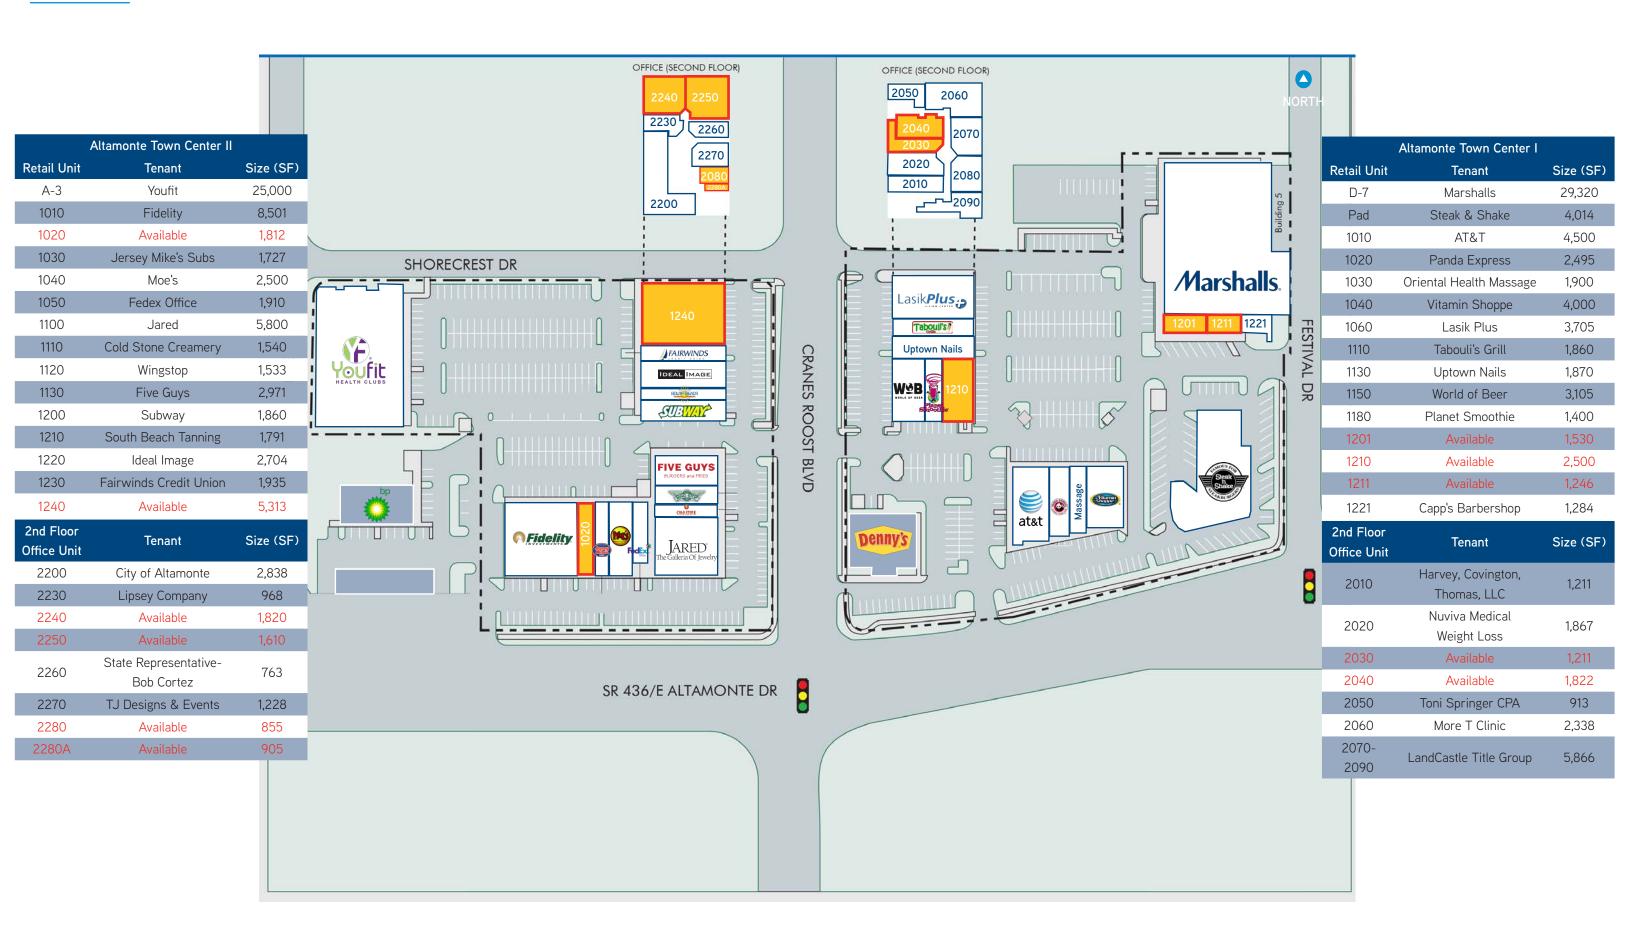

7 362 6138 christin.jones@colliers.com

#### Location



## **Demographics**

| <u>3-Mile</u> | <u>5-Mile</u>               | <u>10-Mile</u>                                     |
|---------------|-----------------------------|----------------------------------------------------|
| 91,434        | 234,924                     | 785,306                                            |
| 127,212       | 271,287                     | 896,202                                            |
| 39,617        | 97,245                      | 308,769                                            |
| \$72,132      | \$77,076                    | \$76,842                                           |
|               | 91,434<br>127,212<br>39,617 | 91,434 234,924<br>127,212 271,287<br>39,617 97,245 |

## Site Plan



# **ALTAMONTE TOWN CENTER**

SR 436 & Cranes Roost Blvd. Altamonte Springs, FL 32701