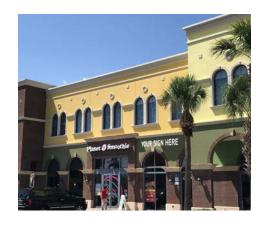

### **Property Highlights**

- > 1,246 SF 5,313 SF available at Uptown Altamonte's 160,000 SF Regional Town Center.
- > 2,500 SF former restaurant available with FF&E.
- > 2nd floor office space available from 855 2,100 SF.
- > Located in the heart of Altamonte Springs offering excellent exposure to SR 436.
- > .02 miles to I-4 on-ramp.
- > Bordered by signalized intersections and cross access to adjacent retail including the 1.16 million SF Altamonte Mall.
- Adjacent to Crane's Roost Park, a 45 acre park featuring outdoor walkways and amphitheater, which hosts weekly events.
- > Surrounded by thriving retail, hotels, apartments and Florida Hospital Altamonte.