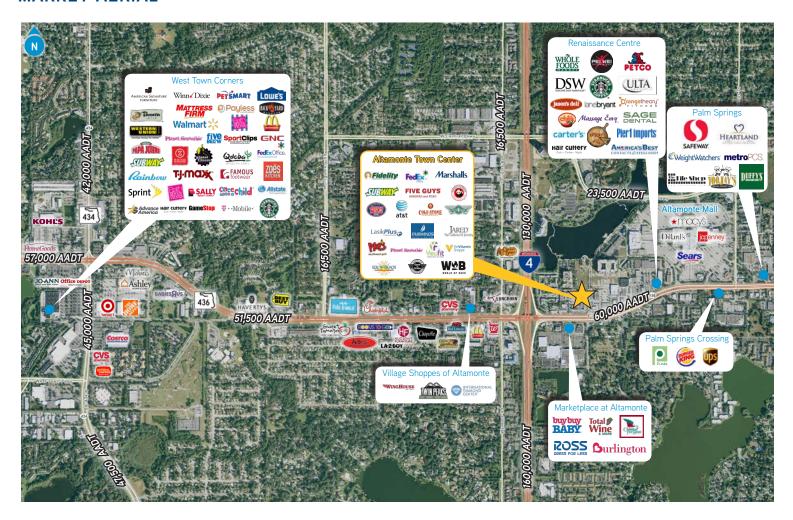

| Available                   | 1,246     |
| 1221        | Capp's Barbershop           | 1,284     |
| 2nd Floor   | Tenant                      | Siza (SE) |

| 2nd Floor<br>Office Unit | Tenant                            | Size (SF) |
|--------------------------|-----------------------------------|-----------|
| 2010                     | Harvey, Covington,<br>Thomas, LLC | 1,211     |
| 2020                     | Nuviva Medical<br>Weight Loss     | 1,867     |
| 2030-<br>2040            | Allstate                          | 3,033     |
| 2050                     | Toni Springer CPA                 | 913       |
| 2060                     | More T Clinic                     | 2,338     |
| 2070-<br>2090            | LandCastle Title Group            | 5,866     |

## **MARKET AERIAL**