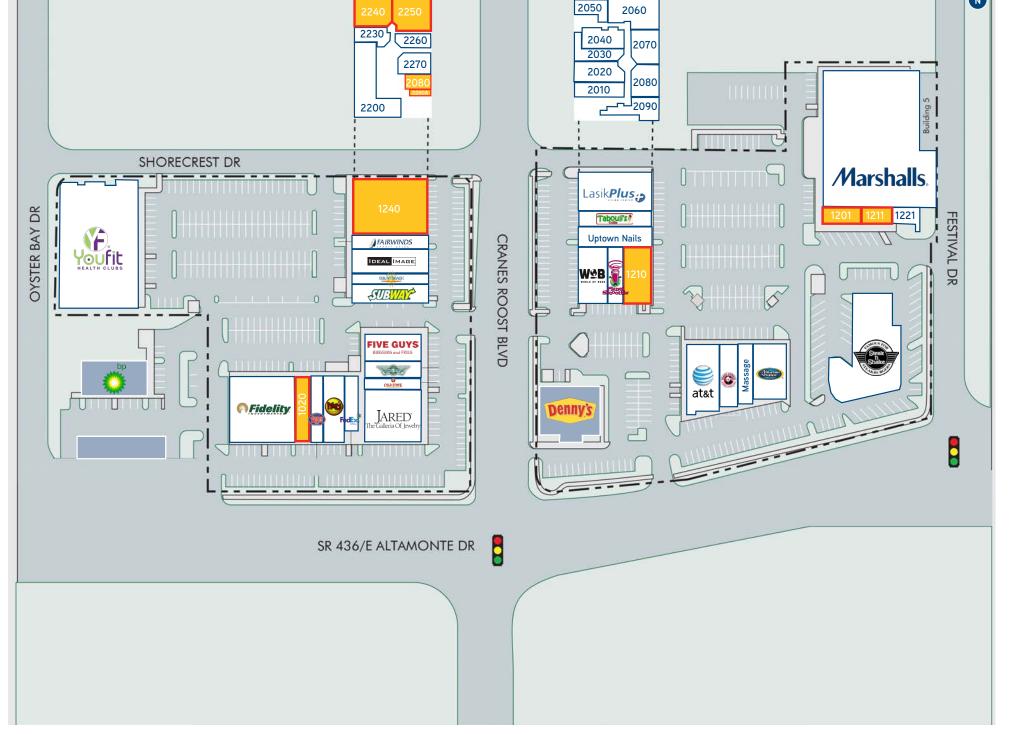

## SITE PLAN

|                          | Altamonte Town Center II            |           |
|--------------------------|-------------------------------------|-----------|
| Retail Unit              | Tenant                              | Size (SF) |
| A-3                      | Youfit                              | 25,000    |
| 1010                     | Fidelity                            | 8,501     |
| 1020                     | Available                           | 1,812     |
| 1030                     | Jersey Mike's Subs                  | 1,727     |
| 1040                     | Moe's                               | 2,500     |
| 1050                     | Fedex Office                        | 1,910     |
| 1100                     | Jared                               | 5,800     |
| 1110                     | Cold Stone Creamery                 | 1,540     |
| 1120                     | Wingstop                            | 1,533     |
| 1130                     | Five Guys                           | 2,971     |
| 1200                     | Subway                              | 1,860     |
| 1210                     | South Beach Tanning                 | 1,791     |
| 1220                     | Ideal Image                         | 2,704     |
| 1230                     | Fairwinds Credit Union              | 1,935     |
| 1240                     | Available                           | 5,003*    |
| 2nd Floor<br>Office Unit | Tenant                              | Size (SF) |
| 2200                     | City of Altamonte                   | 2,838     |
| 2230                     | Lipsey Company                      | 968       |
| 2240                     | Available                           | 1,820     |
| 2250                     | Available                           | 1,610     |
| 2260                     | State Representative-<br>Bob Cortez | 763       |
| 2270                     | TJ Designs & Events                 | 1,228     |
| 2210                     | 13 Designs & Events                 | 1,220     |

Available

Available

855

905

2280

2280A

\*can be subdivided

OFFICE (SECOND FLOOR)

OFFICE (SECOND FLOOR)

|             | Altana anta Tarres Cantan I |           |
|-------------|-----------------------------|-----------|
|             | Altamonte Town Center I     |           |
| Retail Unit | Tenant                      | Size (SF) |
| D-7         | Marshalls                   | 29,320    |
| Pad         | Steak & Shake               | 4,014     |
| 1010        | AT&T                        | 4,500     |
| 1020        | Panda Express               | 2,495     |
| 1030        | Oriental Health Massage     | 1,900     |
| 1040        | Vitamin Shoppe              | 4,000     |
| 1060        | Lasik Plus                  | 3,705     |
| 1110        | Tabouli's Grill             | 1,860     |
| 1130        | Uptown Nails                | 1,870     |
| 1150        | World of Beer               | 3,105     |
| 1180        | Planet Smoothie             | 1,400     |
| 1201        | Available                   | 1,530     |
| 1210        | Available                   | 2,500     |
| 1211        | Available                   | 1,246     |
| 1221        | Capp's Barbershop           | 1,284     |
| 2nd Floor   | Tenant                      | Siza (SE) |

| 2nd Floor<br>Office Unit | Tenant                            | Size (SF) |
|--------------------------|-----------------------------------|-----------|
| 2010                     | Harvey, Covington,<br>Thomas, LLC | 1,211     |
| 2020                     | Nuviva Medical<br>Weight Loss     | 1,867     |
| 2030-<br>2040            | Allstate                          | 3,033     |
| 2050                     | Toni Springer CPA                 | 913       |
| 2060                     | More T Clinic                     | 2,338     |
| 2070-<br>2090            | LandCastle Title Group            | 5,866     |