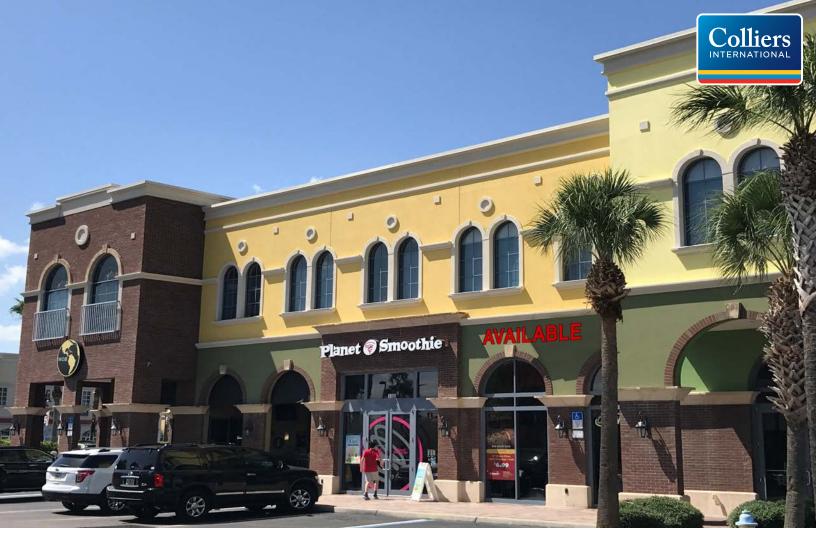

# FOR LEASE > RETAIL ALTAMONTE TOWN CENTER

SR 436 & CRANES ROOST BLVD. // ALTAMONTE SPRINGS, FL

### **PROPERTY HIGHLIGHTS**

- 1,246 SF 5,003 SF available at Uptown, Altamonte's 160,000 SF Regional Town Center.
- 2,500 SF former restaurant available with FF&E included.
- 2nd floor office space available from 855 3,430 SF.
- Located in the heart of Altamonte Springs offering excellent exposure to SR 436.
- 0.2 miles to I-4 on-ramp.
- Bordered by signalized intersections and cross access to adjacent retail including the 1.16 million SF Altamonte Mall.
- Adjacent to Crane's Roost Park, a 45 acre park featuring outdoor walkways and amphitheater, which hosts weekly events.
- Surrounded by thriving retail, hotels, apartments and Florida Hospital Altamonte.