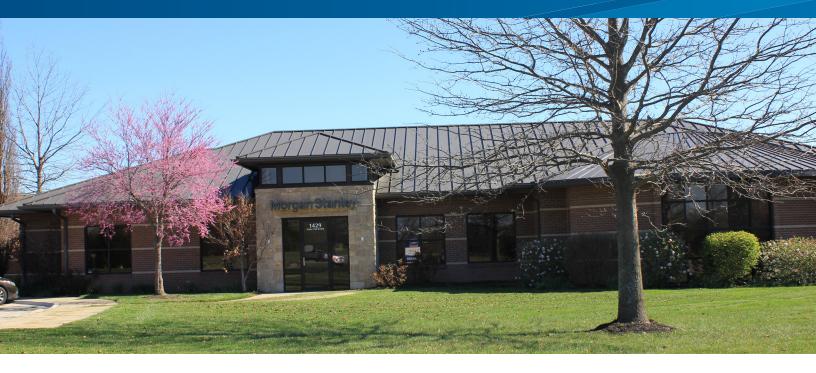

# 1429 Oread West, Suite 110A

LAWRENCE, KANSAS

## **Property Description**

This quality professional office space, with many upgraded finishes throughout, is located in West Lawrence near the signaled intersection of Bob Billings Parkway and Wakarusa Drive. The attractive brick building has great curb appeal and ample parking. Suite 110A contains four private offices and a break room with shared common area restrooms.

# Property Highlights

- > Building Size: 6,116 SF
- > Available Space: 2,000 SF
- > Built in 2000
- > Zoning: PID
- > Lease Price: \$14 PSF, NNN
- > Lease: \$2,333 Monthly, NNN
- > Estimated NNN: \$1,200 Monthly