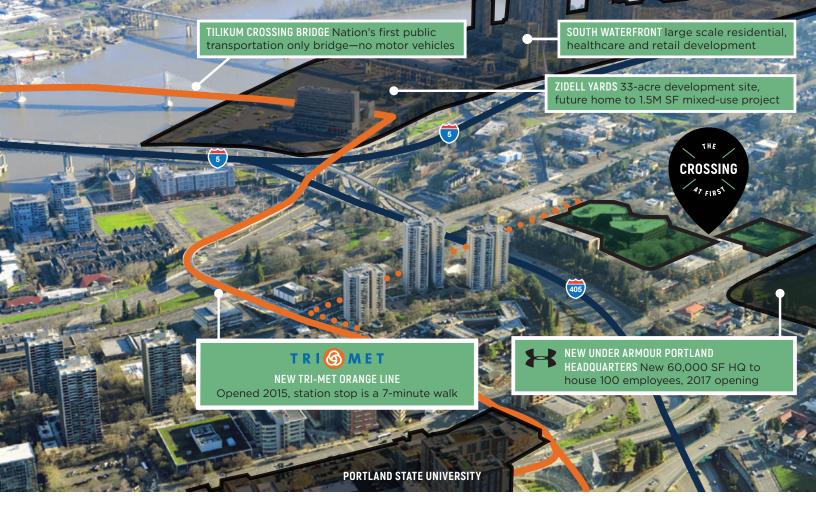

### LOCATION

Welcome to a spacious campus setting with an unmistakable urban vibe. Located with easy access to freeways, TriMet, and the Ross Island Bridge, The Crossing at First delivers the Portland CBD, yet without the downtown traffic.

#### CLOSE TO EVERYTHING. MILES FROM CONFORMITY.