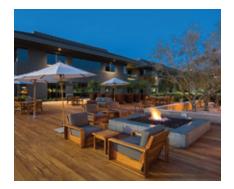

#### HIGHLIGHTS

- 190,926 SF Class A office campus
- Bold IA Interior Architects design
- Bixby Retreat over an acre of outdoor living and communal gathering space
- Abundant parking, 3.4 stalls per 1,000 SF
- Walking distance to transit, food stalls, area restaurants
- Close to TriMet
- CBD location, without CBD traffic
- Secure bike storage, outdoor bike racks
- Showers
- Fall 2017 completion

#### **BIXBY LAND COMPANY**

Encouranged by the revolution in how we work, Bixby delivers engaging work environments that inspire collaboration and creative thought.

A hallmark of our developments is the Bixby Retreat, outdoor living rooms and gathering areas that promote a sense of community and a relaxing place to unwind.