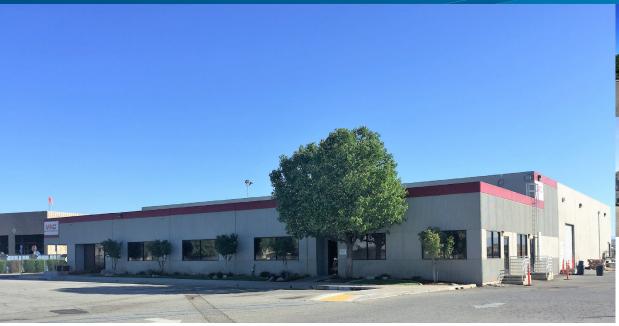

### PROPERTY LOCATION:

This property is located in Bakersfield, County of Kern, near Highway 65 (Porterville Highway) and south of Merle Haggard Drive (formerly known as 7th Standard Road). The subject property is conveniently adjacent to Bakersfield's new 16 million dollar William Thomas International Airport Terminal. Neighboring businesses include: Schlumberger, Pape, Kenworth, Pactiv, Safelite Auto Glass, Hertz Equipment Rentals, General Electric, William Lyles Company and the United States Postal Service.

#### PROPERTY HIGHLIGHTS:

- Great North Bakersfield location
- Close to Highway 99 and Highway 65
- Concrete tilt-up and metal construction
- Paved and fenced vard
- Power: PG&E: 480 Volt, 3 Phase, 600 Amp
- Fully sprinklered
- Rail spur and free standing truck dock
- Approx. 23,704s.f. Industrial office/warehouse
- Approx. 12,151 s.f. canopy
- 10.57 acres of land (+/- 6 acres paved)
- Zoned M2-PD, County of Kern