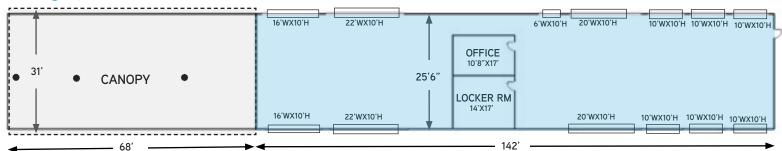

### SHOP BUILDING FLOOR PLAN:

Four (4) 12' x 12'

Shop Building:

Canopy:

Locker/RR: 353 s.f.

Shop: 3,268 s.f.

Total: 3,621 s.f.

Lighting: Fluorescent

Clear Height: 11' - 12'

Doors: Six (6) 10' x 10'

2.108 s.f.

One (1) 6' x 10' Two (2) 16' x 10'

Four (4) 20' x 10'

FOR SUBLEASE > APPROXIMATELY 23,704 S.F. ON 10.57 ACRES