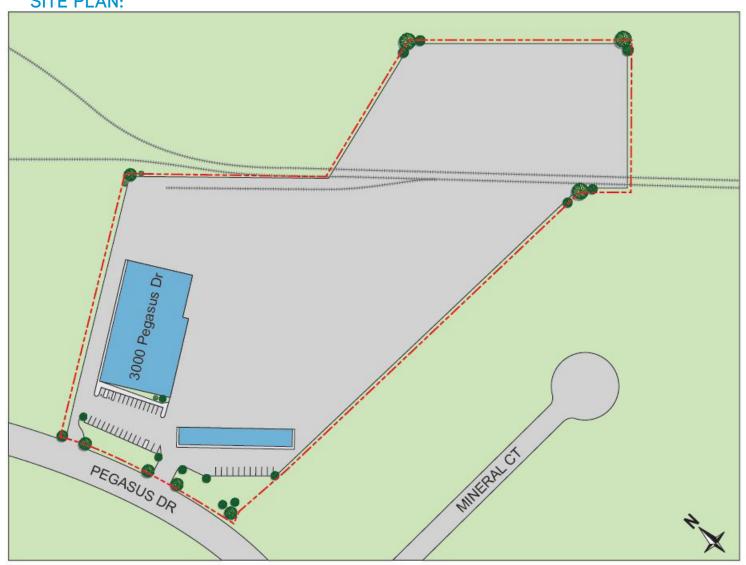

# OFFICE / WAREHOUSE / STORAGE YARD

3000 PEGASUS DRIVE, BAKERSFIELD, CALIFORNIA 93308

**SITE PLAN:** 