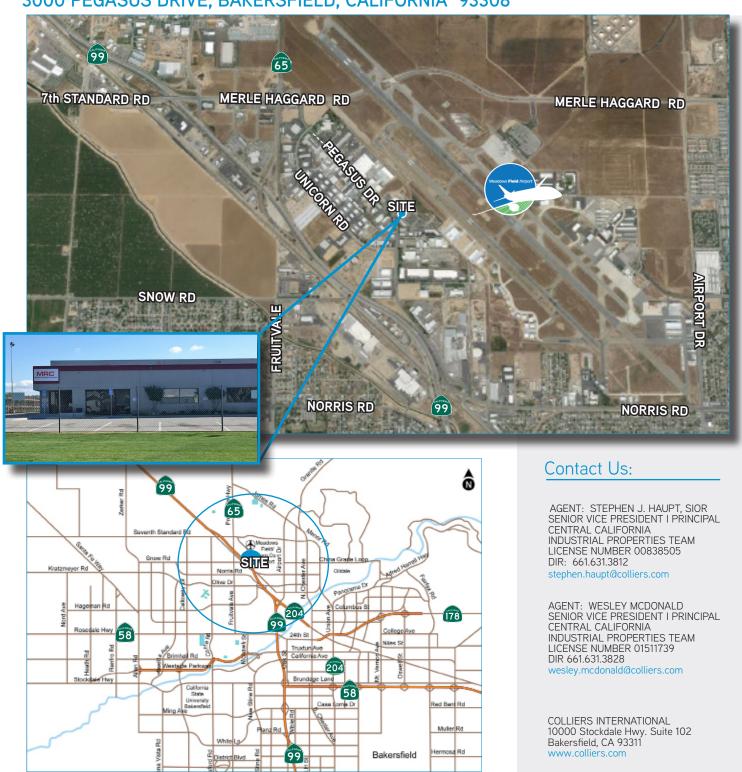

### PROPERTY LOCATION:

This property is located in Bakersfield, County of Kern, near Highway 65 (Porterville Highway) and south of Merle Haggard Drive (formerly known as 7th Standard Road). The subject property is conveniently adjacent to Bakersfield's new 16 million dollar William Thomas International Airport Terminal. Neighboring businesses include: Schlumberger, Pape, Kenworth, Pactiv, Safelite Auto Glass, Hertz Equipment Rentals, General Electric, William Lyles Company and the United States Postal Service.