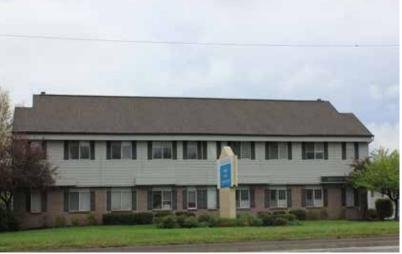

## **Property Description**

This professional office building is located on 6th Street, just west of Iowa Street, near dining, residential and retail services. Area traffic counts average 24,800± cars per day. The building is under new ownership and management. All suites are competitively priced and include utilities.

#### **Property Highlights**

- > Building size: 9,818 SF and 5,130 SF
- > Zoning: CS Commercial Strip
- > Built in 1973

### Available Suites

- > Suite A (2nd floor): 1,120 SF for \$1,400.00 monthly, full service
- > Suite D (2nd floor): 1,120 SF for \$1,400.00 monthly, full service