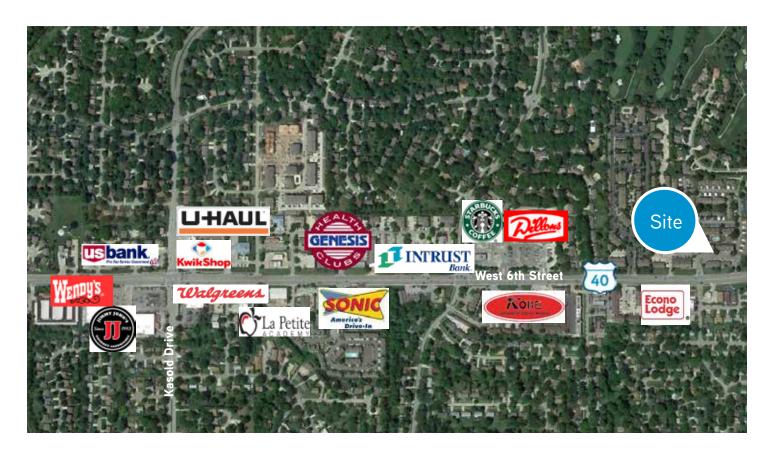

# 2500 West 6th Street

Colliers

LAWRENCE, KANSAS





## **Property Description**

This professional office building is located on 6th Street, just west of Iowa Street, near dining, residential and retail services. Area traffic counts average 24,800± cars per day. The building is under new ownership and management. All suites are competitively priced and include utilities.

#### **Property Highlights**

- > Building size: 9,818 SF and 5,130 SF
- > Zoning: CS Commercial Strip
- > Built in 1973

### Available Suites

- > Suite A (2nd floor): 1,120 SF for \$1,400.00 monthly, full service
- > Suite D (2nd floor): 1,120 SF for \$1,400.00 monthly, full service







## 2500 West 6th Street > Site Aerial