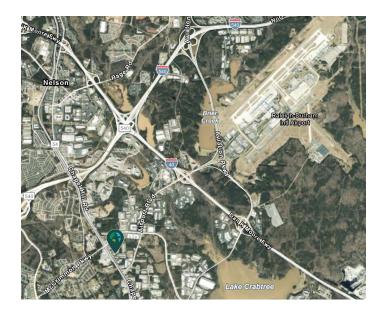

## **LOCATION**

- 3 miles to Raleigh-Durham International Airport
- 1.5 miles to I-540 & 2 miles to I-40
- 5 miles to Research Triangle Park