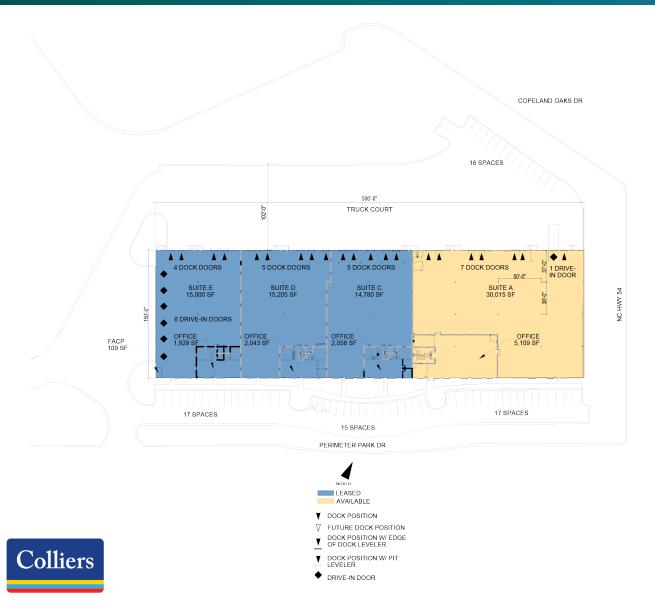

#### **FACILITY**

- 75,000 total SF
- 30,015 available SF
- 5,109 office SF
- · 21' clear height
- 7 dock doors (4 with pit levelers)
- 1 drive-in door
- 38' x 50' column spacing
- 150' building depth
- 1200 amps
- Wet sprinkler system (modified)
- LED lighting