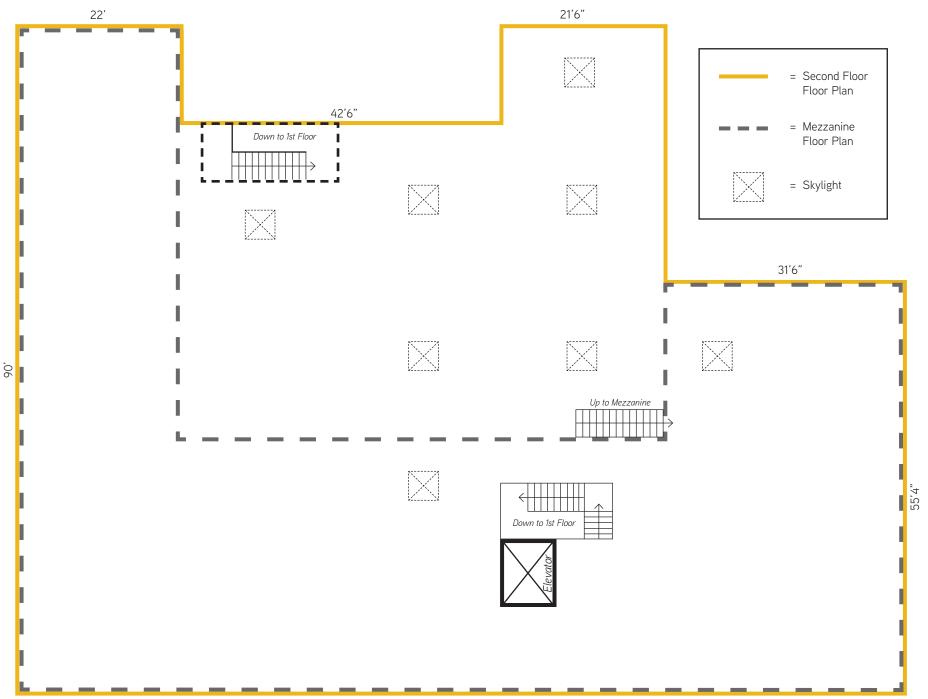

### PREMISES:

Ground-floor entry:  $\pm$  700 sq. ft. 2nd floor:  $\pm$  10,000 sq. ft. Mezzanine:  $\pm$  4,300 sq. ft. **Total:**  $\pm$  15,000 sq. ft.

| 15th STREET                                                   |              |            |                                          |
|---------------------------------------------------------------|--------------|------------|------------------------------------------|
| Little Star Pizza                                             | 400          | 401        | Pica Pica                                |
|                                                               |              | 405        | Royan Hotel                              |
| Munroe Motors                                                 | 412          | 401<br>415 | Samovar Tea Bar<br>Acacia                |
| Time Frame                                                    | 418          | 435        | Ferguson Bath & Kitchen                  |
| Apollo Hotel                                                  | 422          | 445        | Venya Cafè                               |
| Plaza Del Sol                                                 | 440          | 447        | Hotel Sunrise                            |
| Intersection for the Arts                                     | 446          | 455<br>461 | True Modern                              |
| LaRaza Community Resource Center                              | 474          | 461        |                                          |
| Trader Sam's Coins & Stamps                                   | 498          | 475        |                                          |
| Val 16 Market                                                 |              |            | V16 (3092 16th Street)                   |
| 16th STREET                                                   |              |            |                                          |
| Money Mart                                                    | 500          | 501        | K & H Liquors                            |
| Money Mart                                                    | 504          | 511        | Arinell Pizza                            |
| Indochine                                                     | 508          | 513        | Cyclops Tattoo                           |
| Five & Diamond                                                | 510          | 515        | Taqueria La Cumbre                       |
|                                                               | 518          | 521        | Muddy Waters Coffee                      |
| Limón Rotisserie                                              | 522          | 527<br>535 | Casanova Lounge<br>Nizario's Pizza       |
| Bangkok Bistro                                                | 534          | 539        | Multi Kulti                              |
| We Be Sushi                                                   | 538          | 541        | Mission Workshop                         |
| Blondie's                                                     | 542          | 545        | Therapy Store                            |
| Puerto Alegre                                                 | 546          | 557        | Locanda                                  |
| West of Pecos                                                 | 548          | 561        | Bar Tartine                              |
| Blu Dot Furniture                                             | 560          | 569        | Weston Wear                              |
|                                                               | 572          | 573        | Monument                                 |
| One Medical                                                   | 580          | 577        | Thanh Tam II Restaurant                  |
| Frijtz                                                        | 590          | 579<br>593 | Little Chihuahua                         |
| El Toro Taqueria                                              | 598          | 593<br>599 | Harringtons                              |
| 17th STREET                                                   |              |            |                                          |
|                                                               |              |            |                                          |
| San Francisco Police - Mission Station                        | 630 <b>L</b> |            | T Mobile                                 |
|                                                               | Ш            |            | Good Vibrations                          |
|                                                               | 0            | 622        | Community Thrift Store                   |
|                                                               | F            |            |                                          |
|                                                               | U            | 647        | Elbo Room                                |
|                                                               | 4            |            | LIBO ROOM                                |
|                                                               | -            |            | Curry Up Now                             |
|                                                               | 2            | 003        | Hotel Tropica                            |
|                                                               |              | 000        | MAU                                      |
| Hawker Fare                                                   | 680          | 6/5        | Live Fit Gym                             |
| Fellow Barber                                                 | 694          | 699        | Taqueria El Buen Sabor                   |
| 18th STREET                                                   |              |            |                                          |
|                                                               | 700          |            |                                          |
| Farina<br>Self Edge                                           | 700<br>714   | 744        | Parking Lot                              |
| Mission Pet Hospital                                          | 720          | 711        | KI International                         |
| Thread Lounge<br>Mission Cheese                               | 724<br>740   | 715        |                                          |
| Dandelion Chocolate                                           | 740          | 727        | Cherin 's Appliance                      |
| Brasserie St. James<br>Craftsman and Wolves                   | 742<br>746   | 741        | Mosto /<br>Tacolicious                   |
| Cransman and wowes                                            | 758          | 777        | The Vestry /                             |
| Cha-Ya Vegetarian Japanese                                    | 762          |            | The Chapel                               |
| Mission Bicycle Company<br>Paxton Gate's Curiosities for Kids | 766<br>766   | 789        | City Laundry                             |
| Betabrand                                                     | 780          | 791<br>795 | Schauplatz Clothing<br>Etcetera Wine Bar |
| theBalm Cosmetics<br>Project Juice                            | 788<br>790   | 799        | Ali Baba 's Cave                         |
| Veo Optics                                                    | 790<br>798   | 177        | , 5550 5 COVC                            |
| 19th STREET                                                   |              |            |                                          |
| Rhea's Deli                                                   | 800          | 801        | Valencia Pizza & Pasta                   |
| Chase ATM<br>Aggregate Supply                                 | 804<br>806   | 803        | Serendipity                              |
| Gingko Home Furnishings                                       | 810          | 807        | Burger Joint                             |
|                                                               |              |            |                                          |