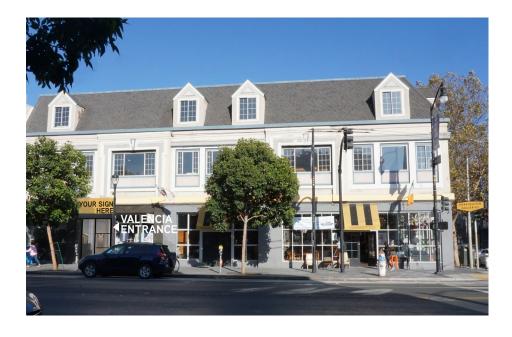

# 599 VALENCIA

Big, Beautiful 2nd and 3rd Floor Mission Retail/Office Available!

Colliers International is pleased to offer a rare corner building lease opportunity on one of the Mission's most vibrant blocks.

Surrounded by innovative restaurateurs and eclectic boutiques, and proximate to one of the City's busiest BART stations, **599 Valencia Street** offers a new-to-market opportunity for either a retail or office user.

The available space incudes nearly 15,000 square feet on three levels, boasting an open-plan layout with soaring 20'+ ceilings and expansive window lines on both 17th and Valencia Streets.

- Prominent corner building two blocks from BART
- Dedicated ground-floor entrance and signage
- Steps from Mission Cheese, Hawker Fare, Bar Tartine, Little Star Pizza, Monk's Kettle, and more
- 22'+ ceilings
- 7 skylights
- Exterior signage opportunity on both Valencia and 17th Street