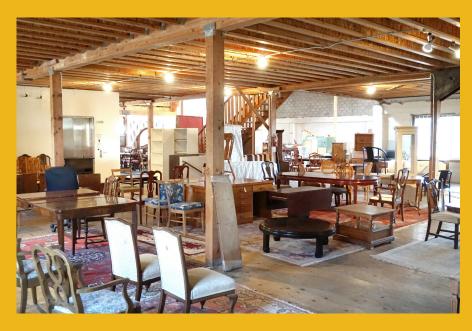

The available space incudes nearly 15,000 square feet on three levels, boasting an open-plan layout with soaring 20'+ ceilings and expansive window lines on both 17th and Valencia Streets.

- Prominent corner building two blocks from BART
- Dedicated ground-floor entrance and signage
- Steps from Mission Cheese, Hawker Fare, Bar Tartine, Little Star Pizza, Monk's Kettle, and more
- 22'+ ceilings
- 7 skylights
- Exterior signage opportunity on both Valencia and 17th Street

### PREMISES:

Ground-floor entry:  $\pm$  700 sq. ft. 2nd floor:  $\pm$  10,000 sq. ft. Mezzanine:  $\pm$  4,300 sq. ft. **Total:**  $\pm$  15,000 sq. ft.

| 15th STREET                                                   |              |            |                                          |
|---------------------------------------------------------------|--------------|------------|------------------------------------------|
| Little Star Pizza                                             | 400          | 401        | Pica Pica                                |
|                                                               |              | 405        | Royan Hotel                              |
| Munroe Motors                                                 | 412          | 401<br>415 | Samovar Tea Bar<br>Acacia                |
| Time Frame                                                    | 418          | 435        | Ferguson Bath & Kitchen                  |
| Apollo Hotel                                                  | 422          | 445        | Venya Cafè                               |
| Plaza Del Sol                                                 | 440          | 447        | Hotel Sunrise                            |
| Intersection for the Arts                                     | 446          | 455<br>461 | True Modern                              |
| LaRaza Community Resource Center                              | 474          | 461        |                                          |
| Trader Sam's Coins & Stamps                                   | 498          | 475        |                                          |
| Val 16 Market                                                 |              |            | V16 (3092 16th Street)                   |
| 16th STREET                                                   |              |            |                                          |
| Money Mart                                                    | 500          | 501        | K & H Liquors                            |
| Money Mart                                                    | 504          | 511        | Arinell Pizza                            |
| Indochine                                                     | 508          | 513        | Cyclops Tattoo                           |
| Five & Diamond                                                | 510          | 515        | Taqueria La Cumbre                       |
|                                                               | 518          | 521        | Muddy Waters Coffee                      |
| Limón Rotisserie                                              | 522          | 527<br>535 | Casanova Lounge<br>Nizario's Pizza       |
| Bangkok Bistro                                                | 534          | 539        | Multi Kulti                              |
| We Be Sushi                                                   | 538          | 541        | Mission Workshop                         |
| Blondie's                                                     | 542          | 545        | Therapy Store                            |
| Puerto Alegre                                                 | 546          | 557        | Locanda                                  |
| West of Pecos                                                 | 548          | 561        | Bar Tartine                              |
| Blu Dot Furniture                                             | 560          | 569        | Weston Wear                              |
|                                                               | 572          | 573        | Monument                                 |
| One Medical                                                   | 580          | 577        | Thanh Tam II Restaurant                  |
| Frijtz                                                        | 590          | 579<br>593 | Little Chihuahua                         |
| El Toro Taqueria                                              | 598          | 593<br>599 | Harringtons                              |
| 17th STREET                                                   |              |            |                                          |
|                                                               |              |            |                                          |
| San Francisco Police - Mission Station                        | 630 <b>L</b> |            | T Mobile                                 |
|                                                               | Ш            |            | Good Vibrations                          |
|                                                               | 0            | 622        | Community Thrift Store                   |
|                                                               | F            |            |                                          |
|                                                               | U            | 647        | Elbo Room                                |
|                                                               | 4            |            | LIBO ROOM                                |
|                                                               | -            |            | Curry Up Now                             |
|                                                               | 2            | 003        | Hotel Tropica                            |
|                                                               |              | 000        | MAU                                      |
| Hawker Fare                                                   | 680          | 6/5        | Live Fit Gym                             |
| Fellow Barber                                                 | 694          | 699        | Taqueria El Buen Sabor                   |
| 18th STREET                                                   |              |            |                                          |
|                                                               | 700          |            |                                          |
| Farina<br>Self Edge                                           | 700<br>714   | 744        | Parking Lot                              |
| Mission Pet Hospital                                          | 720          | 711        | KI International                         |
| Thread Lounge<br>Mission Cheese                               | 724<br>740   | 715        |                                          |
| Dandelion Chocolate                                           | 740          | 727        | Cherin 's Appliance                      |
| Brasserie St. James<br>Craftsman and Wolves                   | 742<br>746   | 741        | Mosto /<br>Tacolicious                   |
| Cransman and wowes                                            | 758          | 777        | The Vestry /                             |
| Cha-Ya Vegetarian Japanese                                    | 762          |            | The Chapel                               |
| Mission Bicycle Company<br>Paxton Gate's Curiosities for Kids | 766<br>766   | 789        | City Laundry                             |
| Betabrand                                                     | 780          | 791<br>795 | Schauplatz Clothing<br>Etcetera Wine Bar |
| theBalm Cosmetics<br>Project Juice                            | 788<br>790   | 799        | Ali Baba 's Cave                         |
| Veo Optics                                                    | 790<br>798   | 177        | , 5550 5 COVC                            |
| 19th STREET                                                   |              |            |                                          |
| Rhea's Deli                                                   | 800          | 801        | Valencia Pizza & Pasta                   |
| Chase ATM<br>Aggregate Supply                                 | 804<br>806   | 803        | Serendipity                              |
| Gingko Home Furnishings                                       | 810          | 807        | Burger Joint                             |
|                                                               |              |            |                                          |