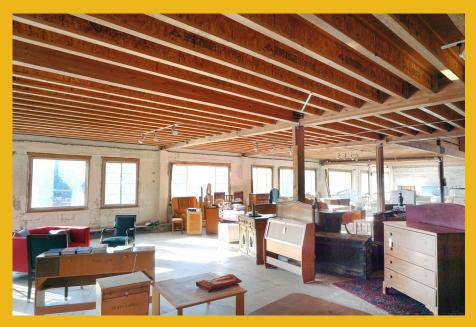

# 599 VALENCIA

Big, Beautiful 2nd and 3rd Floor Mission Retail/Office Available!

Colliers International is pleased to offer a rare corner building lease opportunity on one of the Mission's most vibrant blocks.

Surrounded by innovative restaurateurs and eclectic boutiques, and proximate to one of the City's busiest BART stations, **599 Valencia Street** offers a new-to-market opportunity for either a retail or office user.

The available space incudes nearly 15,000 square feet on three levels, boasting an open-plan layout with soaring 20'+ ceilings and expansive window lines on both 17th and Valencia Streets.

- Prominent corner building two blocks from BART
- Dedicated ground-floor entrance and signage
- Steps from Mission Cheese, Hawker Fare, Bar Tartine, Little Star Pizza, Monk's Kettle, and more
- 22'+ ceilings
- 7 skylights
- Exterior signage opportunity on both Valencia and 17th Street