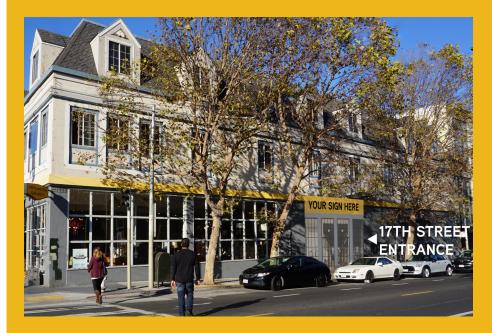

# 599 VALENCIA

Big, Beautiful 2nd and 3rd Floor Mission Retail/Office Available!

Colliers International is pleased to offer a rare corner building lease opportunity on one of the Mission's most vibrant blocks.

Surrounded by innovative restaurateurs and eclectic boutiques, and proximate to one of the City's busiest BART stations, **599 Valencia Street** offers a new-to-market opportunity for either a retail or office user.

The available space incudes nearly 15,000 square feet on three levels, boasting an open-plan layout with soaring 20'+ ceilings and expansive window lines on both 17th and Valencia Streets.

- Prominent corner building two blocks from BART
- Dedicated ground-floor entrance and signage
- Steps from Mission Cheese, Hawker Fare, Bar Tartine, Little Star Pizza, Monk's Kettle, and more
- 22'+ ceilings
- 7 skylights
- Exterior signage opportunity on both Valencia and 17th Street