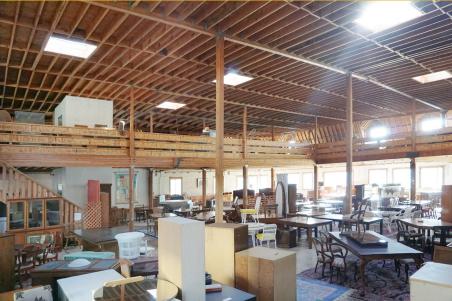

The available space incudes nearly 15,000 square feet on three levels, boasting an open-plan layout with soaring 20'+ ceilings and expansive window lines on both 17th and Valencia Streets.

- Prominent corner building two blocks from BART
- Dedicated ground-floor entrance and signage
- Steps from Mission Cheese, Hawker Fare, Bar Tartine, Little Star Pizza, Monk's Kettle, and more
- 22'+ ceilings
- 7 skylights
- Exterior signage opportunity on both Valencia and 17th Street

### PREMISES:

Ground-floor entry:  $\pm$  700 sq. ft. 2nd floor:  $\pm$  10,000 sq. ft. Mezzanine:  $\pm$  4,300 sq. ft. **Total:**  $\pm$  15,000 sq. ft.

| 15th STREET                                                   |              |            |                                          |
|---------------------------------------------------------------|--------------|------------|------------------------------------------|
| Little Star Pizza                                             | 400          | 401        | Pica Pica                                |
|                                                               |              | 405        | Royan Hotel                              |
| Munroe Motors                                                 | 412          | 401<br>415 | Samovar Tea Bar<br>Acacia                |
| Time Frame                                                    | 418          | 435        | Ferguson Bath & Kitchen                  |
| Apollo Hotel                                                  | 422          | 445        | Venya Cafè                               |
| Plaza Del Sol                                                 | 440          | 447        | Hotel Sunrise                            |
| Intersection for the Arts                                     | 446          | 455<br>461 | True Modern                              |
| LaRaza Community Resource Center                              | 474          | 461        |                                          |
| Trader Sam's Coins & Stamps                                   | 498          | 475        |                                          |
| Val 16 Market                                                 |              |            | V16 (3092 16th Street)                   |
| 16th STREET                                                   |              |            |                                          |
| Money Mart                                                    | 500          | 501        | K & H Liquors                            |
| Money Mart                                                    | 504          | 511        | Arinell Pizza                            |
| Indochine                                                     | 508          | 513        | Cyclops Tattoo                           |
| Five & Diamond                                                | 510          | 515        | Taqueria La Cumbre                       |
|                                                               | 518          | 521        | Muddy Waters Coffee                      |
| Limón Rotisserie                                              | 522          | 527<br>535 | Casanova Lounge<br>Nizario's Pizza       |
| Bangkok Bistro                                                | 534          | 539        | Multi Kulti                              |
| We Be Sushi                                                   | 538          | 541        | Mission Workshop                         |
| Blondie's                                                     | 542          | 545        | Therapy Store                            |
| Puerto Alegre                                                 | 546          | 557        | Locanda                                  |
| West of Pecos                                                 | 548          | 561        | Bar Tartine                              |
| Blu Dot Furniture                                             | 560          | 569        | Weston Wear                              |
|                                                               | 572          | 573        | Monument                                 |
| One Medical                                                   | 580          | 577        | Thanh Tam II Restaurant                  |
| Frijtz                                                        | 590          | 579<br>593 | Little Chihuahua                         |
| El Toro Taqueria                                              | 598          | 593<br>599 | Harringtons                              |
| 17th STREET                                                   |              |            |                                          |
|                                                               |              |            |                                          |
| San Francisco Police - Mission Station                        | 630 <b>L</b> |            | T Mobile                                 |
|                                                               | Ш            |            | Good Vibrations                          |
|                                                               | 0            | 622        | Community Thrift Store                   |
|                                                               | F            |            |                                          |
|                                                               | U            | 647        | Elbo Room                                |
|                                                               | 4            |            | LIBO ROOM                                |
|                                                               | -            |            | Curry Up Now                             |
|                                                               | 2            | 003        | Hotel Tropica                            |
|                                                               |              | 000        | MAU                                      |
| Hawker Fare                                                   | 680          | 6/5        | Live Fit Gym                             |
| Fellow Barber                                                 | 694          | 699        | Taqueria El Buen Sabor                   |
| 18th STREET                                                   |              |            |                                          |
|                                                               | 700          |            |                                          |
| Farina<br>Self Edge                                           | 700<br>714   | 744        | Parking Lot                              |
| Mission Pet Hospital                                          | 720          | 711        | KI International                         |
| Thread Lounge<br>Mission Cheese                               | 724<br>740   | 715        |                                          |
| Dandelion Chocolate                                           | 740          | 727        | Cherin 's Appliance                      |
| Brasserie St. James<br>Craftsman and Wolves                   | 742<br>746   | 741        | Mosto /<br>Tacolicious                   |
| Cransman and wowes                                            | 758          | 777        | The Vestry /                             |
| Cha-Ya Vegetarian Japanese                                    | 762          |            | The Chapel                               |
| Mission Bicycle Company<br>Paxton Gate's Curiosities for Kids | 766<br>766   | 789        | City Laundry                             |
| Betabrand                                                     | 780          | 791<br>795 | Schauplatz Clothing<br>Etcetera Wine Bar |
| theBalm Cosmetics<br>Project Juice                            | 788<br>790   | 799        | Ali Baba 's Cave                         |
| Veo Optics                                                    | 790<br>798   | 177        | , 5550 5 COVC                            |
| 19th STREET                                                   |              |            |                                          |
| Rhea's Deli                                                   | 800          | 801        | Valencia Pizza & Pasta                   |
| Chase ATM<br>Aggregate Supply                                 | 804<br>806   | 803        | Serendipity                              |
| Gingko Home Furnishings                                       | 810          | 807        | Burger Joint                             |
|                                                               |              |            |                                          |