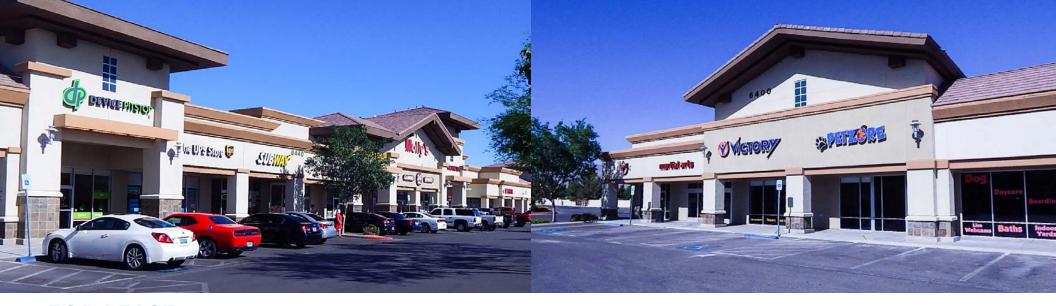

## CENTENNIAL CROSSROADS PLAZA

6400 & 6454 SKY POINTE DRIVE, LAS VEGAS, NV 89131

Centennial Crossroads Plaza (the "Property"), is a well occupied grocery anchored center with nationally recognized tenants that include Vons, Target (NAP), and Chase Bank among others. Strategically positioned at the intersection of the Interstate 215 and US 95 Freeways, the Property features exceptional visibility and direct access to two of the busiest freeways in the state.

## CENTENNIAL CROSSROADS PLAZA

6400 & 6454 SKY POINTE DRIVE, LAS VEGAS, NV 89131

| UNIT  | TENANT                          | SF     |
|-------|---------------------------------|--------|
| 5-110 | Baskin Robbins                  | 1,222  |
| 5-120 | State Farm Insurance            | 1,139  |
| 5-130 | Break Time Vape Store           | 1,680  |
| 5-140 | Sassy Nails                     | 2,000  |
| 5-150 | AVAILABLE                       | 1,537  |
| 5-160 | Edible Arrangements             | 1,537  |
| 6450  | Vons Grocery                    | 55,256 |
| 4-110 | Weight Watchers                 | 1,366  |
| 4-120 | Complete Cleaners               | 1,298  |
| 4-130 | Device Pitstop                  | 1,232  |
| 4-140 | The UPS Store                   | 1,200  |
| 4-150 | Subway                          | 1,200  |
| 3-110 | Little Dumpling                 | 1,400  |
| 3-120 | Smoke and Décor                 | 1,400  |
| 3-130 | Molly's                         | 3,733  |
| 3-150 | Wright Chiropractic             | 1,400  |
| 3-160 | AVAILABLE                       | 1,447  |
| 2-110 | AVAILABLE                       | 1,485  |
| 2-120 | Centennial Hills Barber Shop    | 925    |
| 2-140 | Sprint                          | 3,000  |
| 2-150 | Power House 360                 | 3,200  |
| 2-170 | Sky Dental                      | 2,175  |
| 6-140 | Victory Martial Arts Vegas, Inc | 4,140  |
| 6-150 | Dog Days LV                     | 4,122  |
| 6460  | JP Morgan Chase Bank            | 4,300  |
|       |                                 |        |