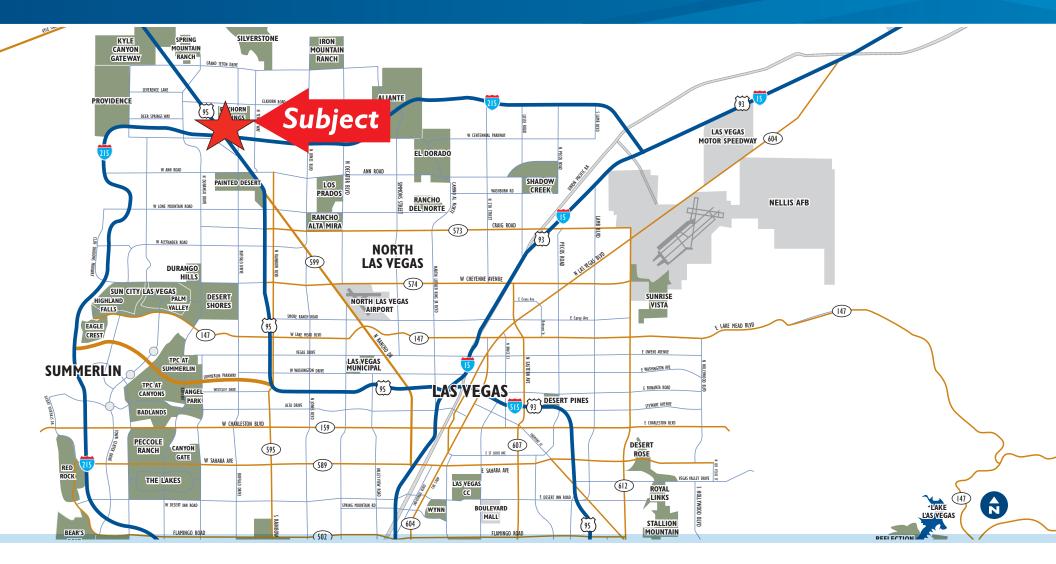

## CENTENNIAL CROSSROADS PLAZA

6400 & 6454 SKY POINTE DRIVE, LAS VEGAS, NV 89131

Centennial Crossroads Plaza (the "Property"), is a well occupied grocery anchored center with nationally recognized tenants that include Vons, Target (NAP), and Chase Bank among others. Strategically positioned at the intersection of the Interstate 215 and US 95 Freeways, the Property features exceptional visibility and direct access to two of the busiest freeways in the state.