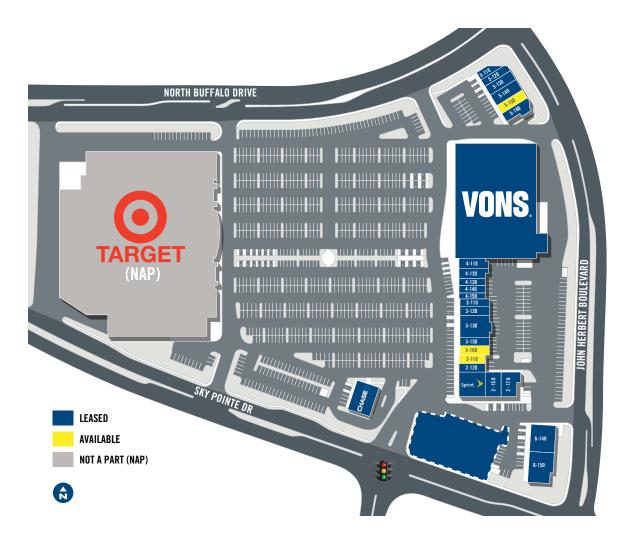

## CENTENNIAL CROSSROADS PLAZA

6400 & 6454 SKY POINTE DRIVE, LAS VEGAS, NV 89131

| UNIT  | TENANT                          | SF     |
|-------|---------------------------------|--------|
| 5-110 | Baskin Robbins                  | 1,222  |
| 5-120 | State Farm Insurance            | 1,139  |
| 5-130 | Break Time Vape Store           | 1,680  |
| 5-140 | Sassy Nails                     | 2,000  |
| 5-150 | AVAILABLE                       | 1,537  |
| 5-160 | Edible Arrangements             | 1,537  |
| 6450  | Vons Grocery                    | 55,256 |
| 4-110 | Weight Watchers                 | 1,366  |
| 4-120 | Complete Cleaners               | 1,298  |
| 4-130 | Device Pitstop                  | 1,232  |
| 4-140 | The UPS Store                   | 1,200  |
| 4-150 | Subway                          | 1,200  |
| 3-110 | Little Dumpling                 | 1,400  |
| 3-120 | Smoke and Décor                 | 1,400  |
| 3-130 | Molly's                         | 3,733  |
| 3-150 | Wright Chiropractic             | 1,400  |
| 3-160 | AVAILABLE                       | 1,447  |
| 2-110 | AVAILABLE                       | 1,485  |
| 2-120 | Centennial Hills Barber Shop    | 925    |
| 2-140 | Sprint                          | 3,000  |
| 2-150 | Power House 360                 | 3,200  |
| 2-170 | Sky Dental                      | 2,175  |
| 6-140 | Victory Martial Arts Vegas, Inc | 4,140  |
| 6-150 | Dog Days LV                     | 4,122  |
| 6460  | JP Morgan Chase Bank            | 4,300  |
|       |                                 |        |