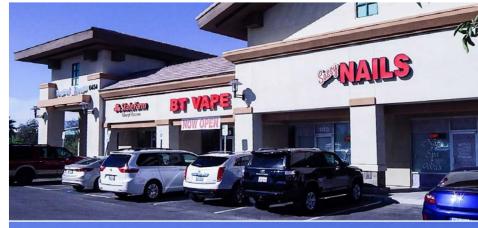

## CENTENNIAL CROSSROADS PLAZA

6400 & 6454 SKY POINTE DRIVE, LAS VEGAS, NV 89131

| UNIT  | TENANT                          | SF     |
|-------|---------------------------------|--------|
| 5-110 | Baskin Robbins                  | 1,222  |
| 5-120 | State Farm Insurance            | 1,139  |
| 5-130 | Break Time Vape Store           | 1,680  |
| 5-140 | Sassy Nails                     | 2,000  |
| 5-150 | AVAILABLE                       | 1,537  |
| 5-160 | Edible Arrangements             | 1,537  |
| 6450  | Vons Grocery                    | 55,256 |
| 4-110 | Weight Watchers                 | 1,366  |
| 4-120 | Complete Cleaners               | 1,298  |
| 4-130 | Device Pitstop                  | 1,232  |
| 4-140 | The UPS Store                   | 1,200  |
| 4-150 | Subway                          | 1,200  |
| 3-110 | Little Dumpling                 | 1,400  |
| 3-120 | Smoke and Décor                 | 1,400  |
| 3-130 | Molly's                         | 3,733  |
| 3-150 | Wright Chiropractic             | 1,400  |
| 3-160 | AVAILABLE                       | 1,447  |
| 2-110 | AVAILABLE                       | 1,485  |
| 2-120 | Centennial Hills Barber Shop    | 925    |
| 2-140 | Sprint                          | 3,000  |
| 2-150 | Power House 360                 | 3,200  |
| 2-170 | Sky Dental                      | 2,175  |
| 6-140 | Victory Martial Arts Vegas, Inc | 4,140  |
| 6-150 | Dog Days LV                     | 4,122  |
| 6460  | JP Morgan Chase Bank            | 4,300  |
|       |                                 |        |