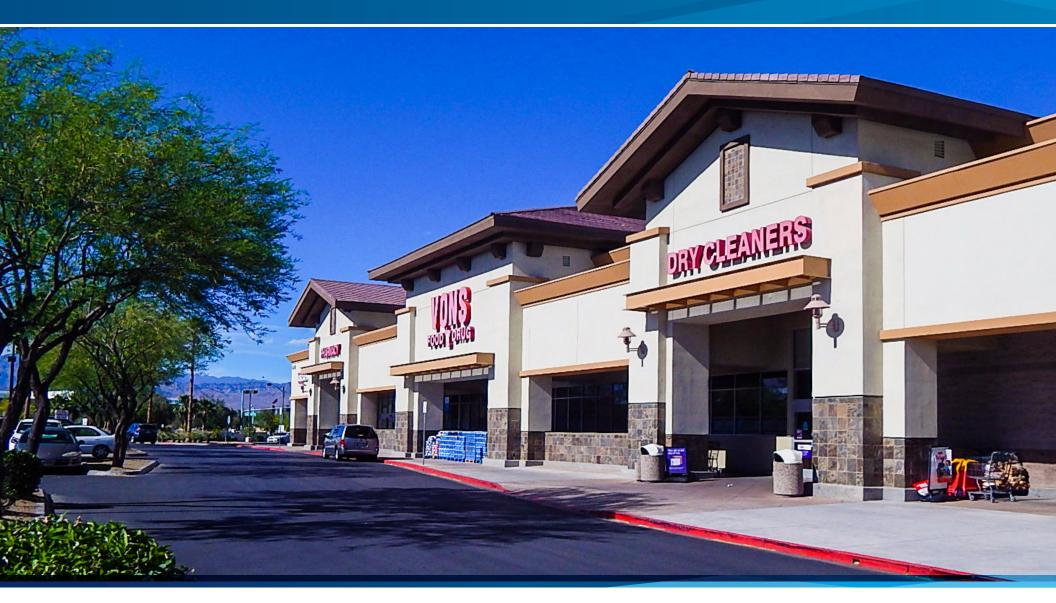

## CENTENNIAL CROSSROADS PLAZA

6400 & 6454 SKY POINTE DRIVE, LAS VEGAS, NV 89131

Centennial Crossroads Plaza (the "Property"), is a well occupied grocery anchored center with nationally recognized tenants that include Vons, Target (NAP), and Chase Bank among others. Strategically positioned at the intersection of the Interstate 215 and US 95 Freeways, the Property features exceptional visibility and direct access to two of the busiest freeways in the state.

#### PROPERTY HIGHLIGHTS

**SHOPPING CENTER SIZE:** ±9.62 acres

YEAR BUILT: 2005

**APN:** 125-21-813-001 & 125-21-813-002

**SPACE AVAILABLE FOR LEASE:**  $\pm 1,400 - \pm 2,900 \text{ SF}$ 

Sky Pointe Drive 12,000 CPD