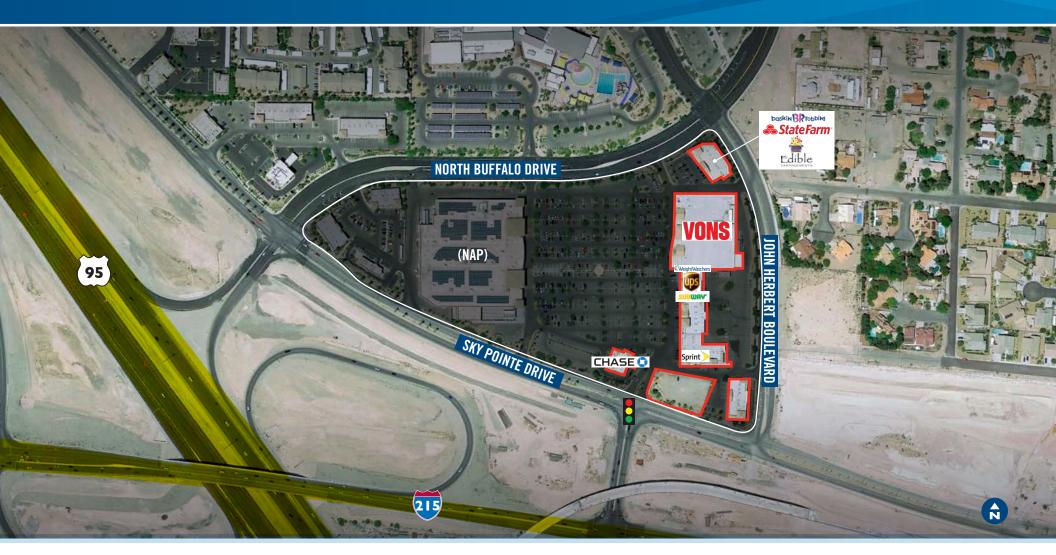

## CENTENNIAL CROSSROADS PLAZA

6400 & 6454 SKY POINTE DRIVE, LAS VEGAS, NV 89131

Centennial Crossroads Plaza (the "Property"), is a well occupied grocery anchored center with nationally recognized tenants that include Vons, Target (NAP), and Chase Bank among others. Strategically positioned at the intersection of the Interstate 215 and US 95 Freeways, the Property features exceptional visibility and direct access to two of the busiest freeways in the state.

#### PROPERTY HIGHLIGHTS

**SHOPPING CENTER SIZE:** ±9.62 acres

YEAR BUILT: 2005

**APN:** 125-21-813-001 & 125-21-813-002

**SPACE AVAILABLE FOR LEASE:**  $\pm 1,400 - \pm 2,900 \text{ SF}$ 

Sky Pointe Drive 12,000 CPD

North Buffalo Drive 8,813 CPD

**EST TRAFFIC COUNT 2014** 

AL TWAINY, CCIM AMELIA HENRY +1 702 400 2001 +1 702 824 1614

al.twainy@colliers.com amelia.henry@colliers.com

COLLIERS INTERNATIONAL 3960 Howard Hughes Parkway, Suite 150 Las Vegas, NV 89169 www.colliers.com/lasvegas