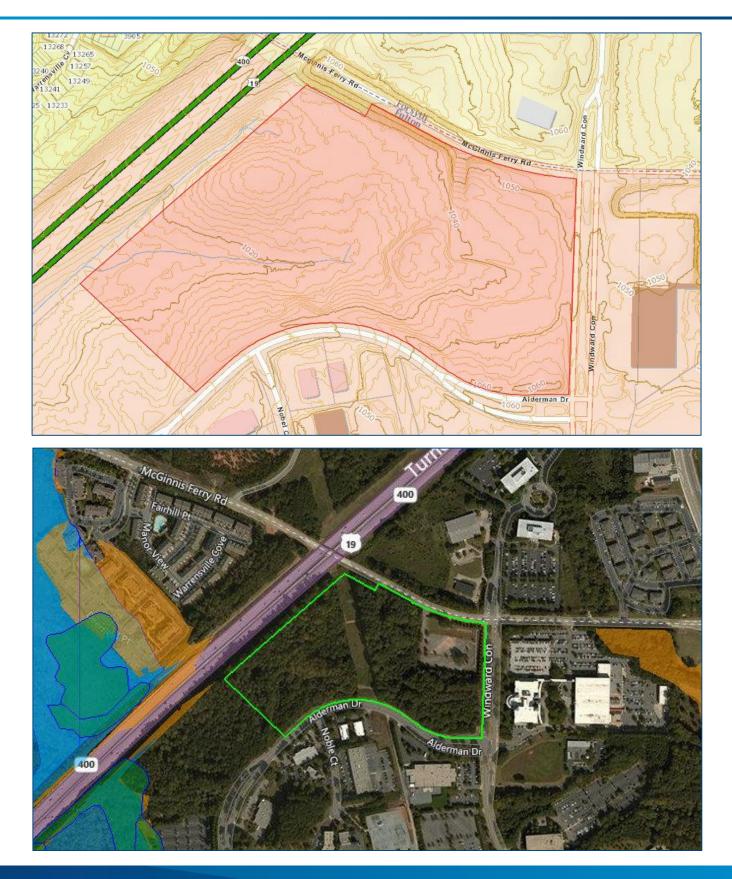

|
| > Utilities:      | 8" DIP Sanitary Sewer (on site)<br>8" DIP Water Main (on site)                                                                                        |                                                       |                                                        |                                                          |
| > Schools:        | Alpharetta High School (5 out of 5 rating on schooldigger.com)<br>Webb Bridge Middle School (5 out of 5)<br>Creek View Elementary School (5 out of 5) |                                                       |                                                        |                                                          |



## 1275 MCGINNIS FERRY > LOCATION





## 1275 McGINNIS FERRY





## 1275 McGINNIS FERRY





## 1275 McGINNIS FERRY > UTILITIES





### 1275 McGinnis Ferry > Roadways