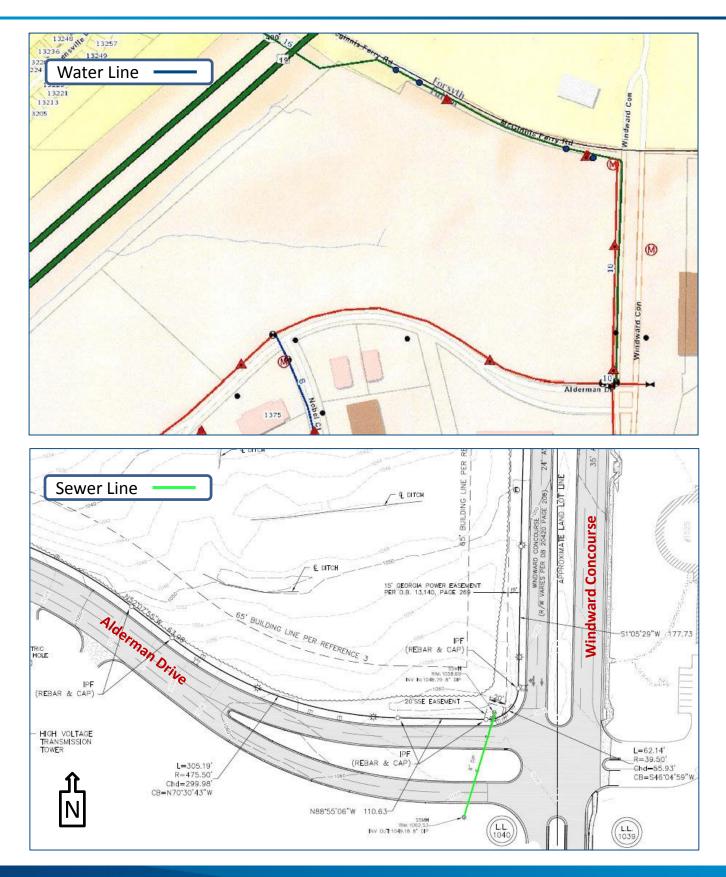

## 1275 McGINNIS FERRY > UTILITIES

# 1275 McGINNIS FERRY > SITE DESCRIPTION

| > Size:           | +/-26.13 acres                                                                                                                                        |                                                       |                                                        |                                                          |
|-------------------|-------------------------------------------------------------------------------------------------------------------------------------------------------|-------------------------------------------------------|--------------------------------------------------------|----------------------------------------------------------|
| > Location:       | 1275 McGinnis Ferry Rd, Alpharetta, GA 30005<br>Property located at the southwest corner of McGinnis Ferry Rd/<br>Windward Concourse intersection     |                                                       |                                                        |                                                          |
| > Zoning:         | CUP (Community Unit Plan)                                                                                                                             |                                                       |                                                        |                                                          |
| > Demographics:   | Population<br>Total Employees<br>Average Household Income                                                                                             | <b>1 Mile Radius</b><br>7,554<br>22,173<br>\$ 111,118 | <i>3 Mile Radius</i><br>60,381<br>77,530<br>\$ 126,238 | <b>5 Mile Radius</b><br>154,963<br>138,150<br>\$ 136,083 |
| > Traffic Counts: | 90,400 VPD (2015) on GA-400<br>2,980 VPD (2015) on Alderman Dr<br>8,640 VPD (2015) on McGinnis Ferry Rd                                               |                                                       |                                                        |                                                          |
| > Utilities:      | 8" DIP Sanitary Sewer (on site)<br>8" DIP Water Main (on site)                                                                                        |                                                       |                                                        |                                                          |
| > Schools:        | Alpharetta High School (5 out of 5 rating on schooldigger.com)<br>Webb Bridge Middle School (5 out of 5)<br>Creek View Elementary School (5 out of 5) |                                                       |                                                        |                                                          |