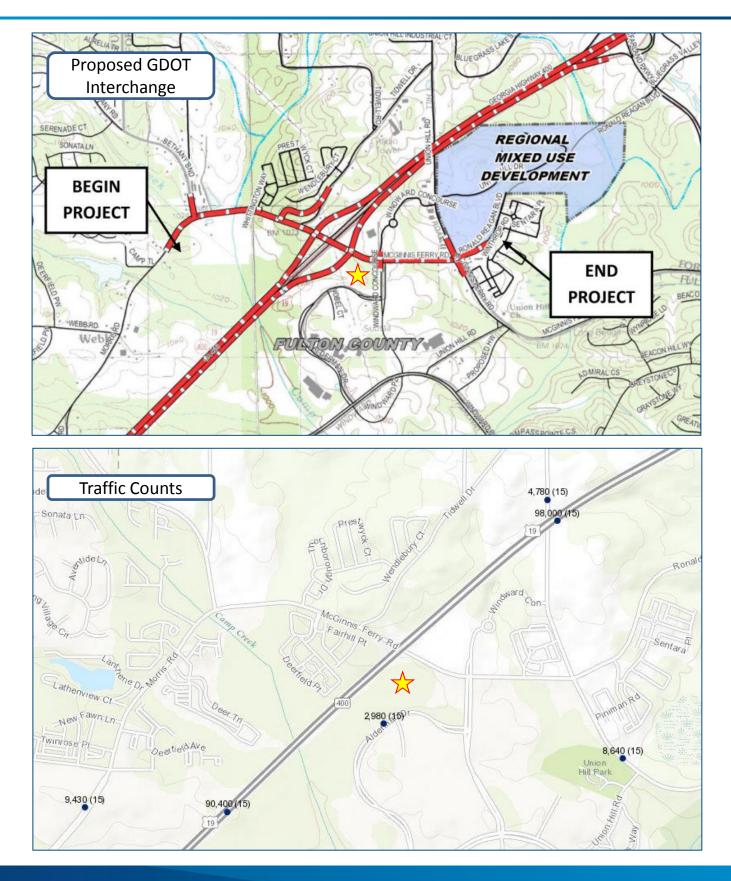

### 1275 McGinnis Ferry > Roadways

# 1275 McGINNIS FERRY > SITE DESCRIPTION

| > Size:           | +/-26.13 acres                                                                                                                                        |                                                       |                                                        |                                                          |
|-------------------|-------------------------------------------------------------------------------------------------------------------------------------------------------|-------------------------------------------------------|--------------------------------------------------------|----------------------------------------------------------|
| > Location:       | 1275 McGinnis Ferry Rd, Alpharetta, GA 30005<br>Property located at the southwest corner of McGinnis Ferry Rd/<br>Windward Concourse intersection     |                                                       |                                                        |                                                          |
| > Zoning:         | CUP (Community Unit Plan)                                                                                                                             |                                                       |                                                        |                                                          |
| > Demographics:   | Population<br>Total Employees<br>Average Household Income                                                                                             | <b>1 Mile Radius</b><br>7,554<br>22,173<br>\$ 111,118 | <i>3 Mile Radius</i><br>60,381<br>77,530<br>\$ 126,238 | <b>5 Mile Radius</b><br>154,963<br>138,150<br>\$ 136,083 |
| > Traffic Counts: | 90,400 VPD (2015) on GA-400<br>2,980 VPD (2015) on Alderman Dr<br>8,640 VPD (2015) on McGinnis Ferry Rd                                               |                                                       |                                                        |                                                          |
| > Utilities:      | 8" DIP Sanitary Sewer (on site)<br>8" DIP Water Main (on site)                                                                                        |                                                       |                                                        |                                                          |
| > Schools:        | Alpharetta High School (5 out of 5 rating on schooldigger.com)<br>Webb Bridge Middle School (5 out of 5)<br>Creek View Elementary School (5 out of 5) |                                                       |                                                        |                                                          |