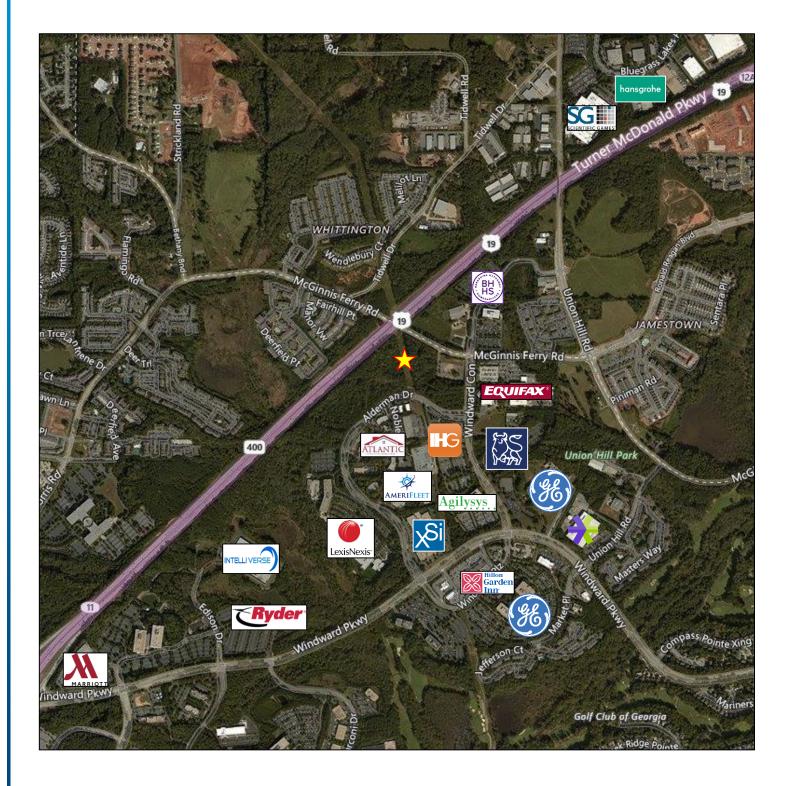

## 1275 MCGINNIS FERRY > LOCATION

# 1275 McGINNIS FERRY > SITE DESCRIPTION

| > Size:           | +/-26.13 acres                                                                                                                                        |                                                       |                                                        |                                                          |
|-------------------|-------------------------------------------------------------------------------------------------------------------------------------------------------|-------------------------------------------------------|--------------------------------------------------------|----------------------------------------------------------|
| > Location:       | 1275 McGinnis Ferry Rd, Alpharetta, GA 30005<br>Property located at the southwest corner of McGinnis Ferry Rd/<br>Windward Concourse intersection     |                                                       |                                                        |                                                          |
| > Zoning:         | CUP (Community Unit Plan)                                                                                                                             |                                                       |                                                        |                                                          |
| > Demographics:   | Population<br>Total Employees<br>Average Household Income                                                                                             | <b>1 Mile Radius</b><br>7,554<br>22,173<br>\$ 111,118 | <i>3 Mile Radius</i><br>60,381<br>77,530<br>\$ 126,238 | <b>5 Mile Radius</b><br>154,963<br>138,150<br>\$ 136,083 |
| > Traffic Counts: | 90,400 VPD (2015) on GA-400<br>2,980 VPD (2015) on Alderman Dr<br>8,640 VPD (2015) on McGinnis Ferry Rd                                               |                                                       |                                                        |                                                          |
| > Utilities:      | 8" DIP Sanitary Sewer (on site)<br>8" DIP Water Main (on site)                                                                                        |                                                       |                                                        |                                                          |
| > Schools:        | Alpharetta High School (5 out of 5 rating on schooldigger.com)<br>Webb Bridge Middle School (5 out of 5)<br>Creek View Elementary School (5 out of 5) |                                                       |                                                        |                                                          |