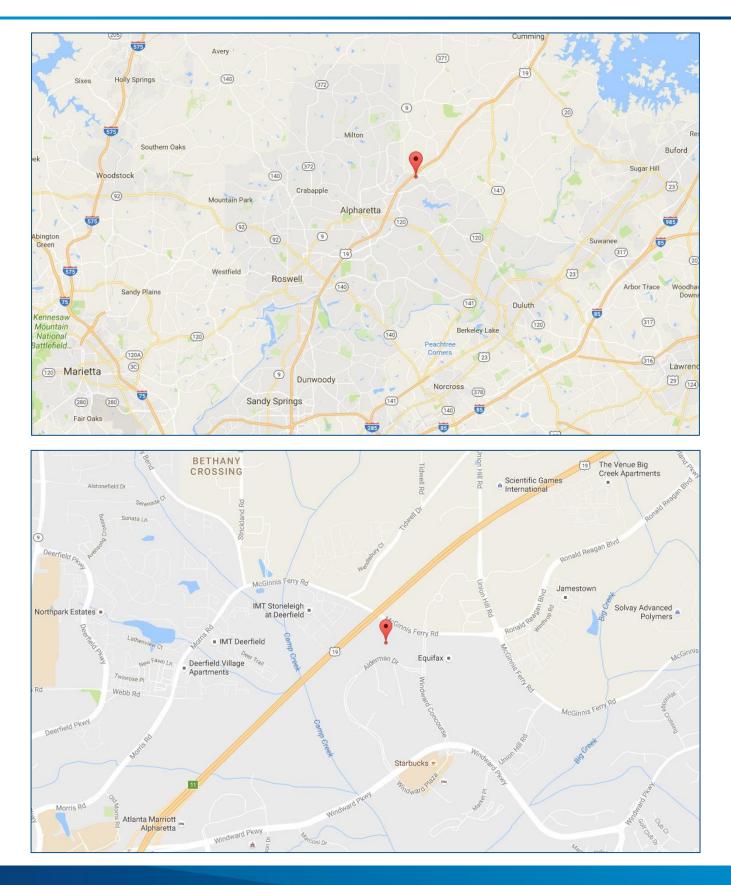

|                                                          |
| > Utilities:      | 8" DIP Sanitary Sewer (on site)<br>8" DIP Water Main (on site)                                                                                        |                                                       |                                                        |                                                          |
| > Schools:        | Alpharetta High School (5 out of 5 rating on schooldigger.com)<br>Webb Bridge Middle School (5 out of 5)<br>Creek View Elementary School (5 out of 5) |                                                       |                                                        |                                                          |



## 1275 MCGINNIS FERRY > LOCATION





## 1275 McGINNIS FERRY





## 1275 McGINNIS FERRY





## 1275 McGINNIS FERRY > UTILITIES





### 1275 McGinnis Ferry > Roadways