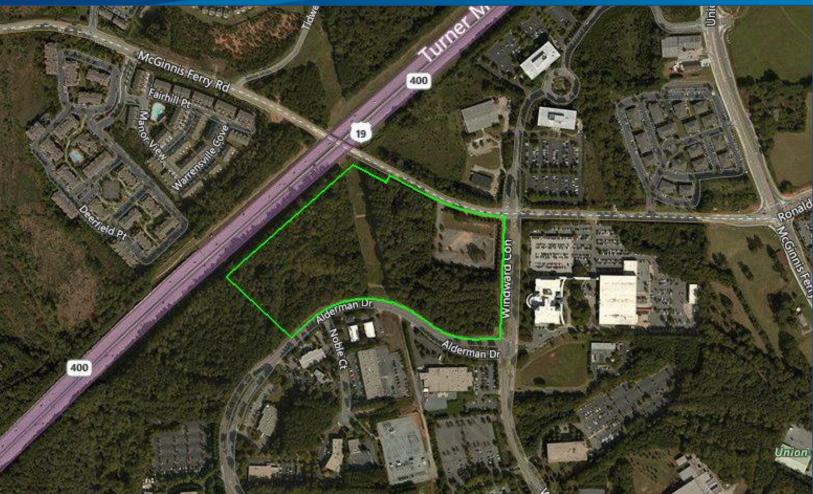

# 1275 McGINNIS FERRY > SITE DESCRIPTION

| > Size:           | +/-26.13 acres                                                                                                                                        |                                                       |                                                        |                                                          |
|-------------------|-------------------------------------------------------------------------------------------------------------------------------------------------------|-------------------------------------------------------|--------------------------------------------------------|----------------------------------------------------------|
| > Location:       | 1275 McGinnis Ferry Rd, Alpharetta, GA 30005<br>Property located at the southwest corner of McGinnis Ferry Rd/<br>Windward Concourse intersection     |                                                       |                                                        |                                                          |
| > Zoning:         | CUP (Community Unit Plan)                                                                                                                             |                                                       |                                                        |                                                          |
| > Demographics:   | Population<br>Total Employees<br>Average Household Income                                                                                             | <b>1 Mile Radius</b><br>7,554<br>22,173<br>\$ 111,118 | <i>3 Mile Radius</i><br>60,381<br>77,530<br>\$ 126,238 | <b>5 Mile Radius</b><br>154,963<br>138,150<br>\$ 136,083 |
| > Traffic Counts: | 90,400 VPD (2015) on GA-400<br>2,980 VPD (2015) on Alderman Dr<br>8,640 VPD (2015) on McGinnis Ferry Rd                                               |                                                       |                                                        |                                                          |
| > Utilities:      | 8" DIP Sanitary Sewer (on site)<br>8" DIP Water Main (on site)                                                                                        |                                                       |                                                        |                                                          |
| > Schools:        | Alpharetta High School (5 out of 5 rating on schooldigger.com)<br>Webb Bridge Middle School (5 out of 5)<br>Creek View Elementary School (5 out of 5) |                                                       |                                                        |                                                          |