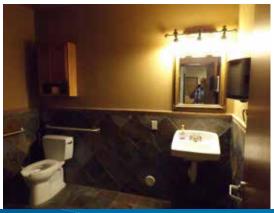

## MOVE-IN-READY OFFICE INCLUDES:

- > 4 offices, conference room, wating room/reception
- > Internal restrooms with shower, private kitchen/break room
- > High-end finishes include: black marble & slate floor treatments
- > Natural wood trim & complimentary wood blinds