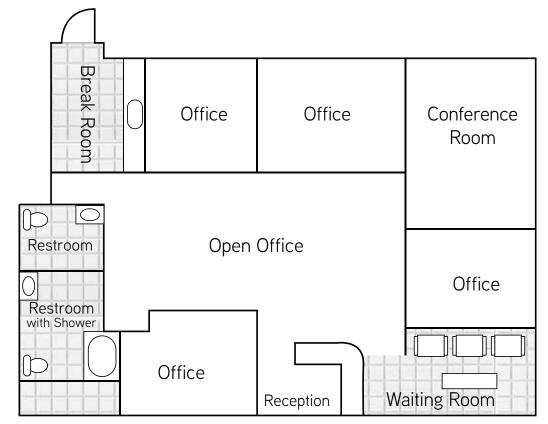

## MOVE-IN-READY OFFICE INCLUDES:

- > 4 offices, conference room, wating room/reception
- > Internal restrooms with shower, private kitchen/break room
- > High-end finishes include: black marble & slate floor treatments
- > Natural wood trim & complimentary wood blinds