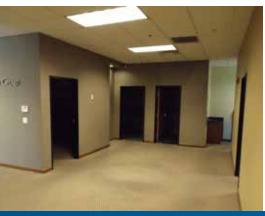

## MOVE-IN-READY OFFICE INCLUDES:

- > 4 offices, conference room, wating room/reception
- > Internal restrooms with shower, private kitchen/break room
- > High-end finishes include: black marble & slate floor treatments
- > Natural wood trim & complimentary wood blinds