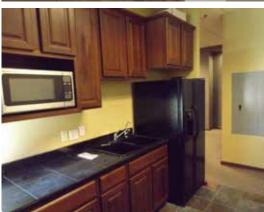

## MOVE-IN-READY OFFICE INCLUDES:

- > 4 offices, conference room, wating room/reception
- > Internal restrooms with shower, private kitchen/break room
- > High-end finishes include: black marble & slate floor treatments
- > Natural wood trim & complimentary wood blinds