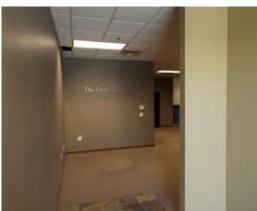

## MOVE-IN-READY OFFICE INCLUDES:

- > 4 offices, conference room, wating room/reception
- > Internal restrooms with shower, private kitchen/break room
- > High-end finishes include: black marble & slate floor treatments
- > Natural wood trim & complimentary wood blinds