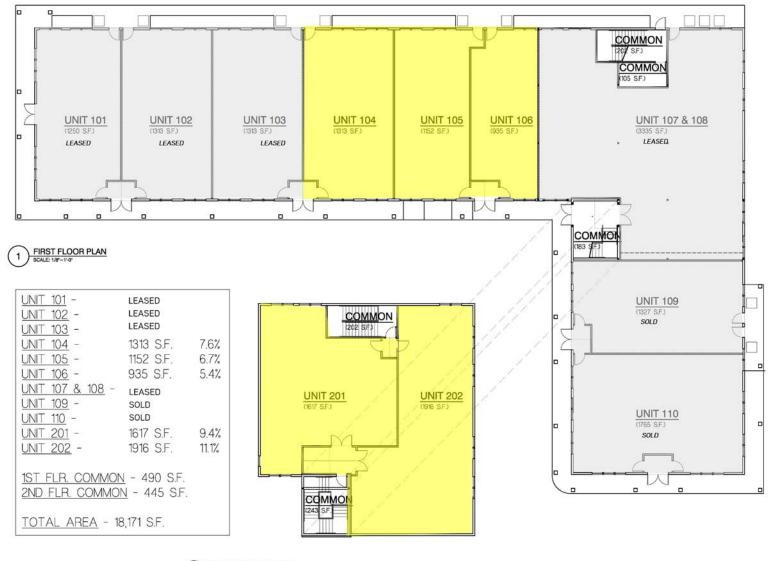

# Available Space

Units available from 935 SF to 3,400 SF on 1st floor

Units available from 950 SF to 3,533 SF on 2<sup>nd</sup> floor

## Available Spaces

2 SECOND FLOOR PLAN