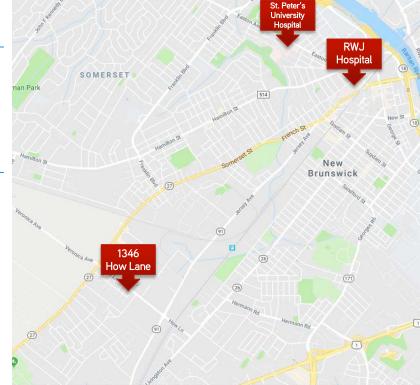

# 1346 How Lane

NORTH BRUNSWICK, NJ 08902

# Space Features

- > New construction
- > Lots of parking
- > Signage
- > Covered sidewalk
- > Generous landlord contribution towards tenant fit-out
- > Across from St. Peter's Hospital outpatient facility
- > Close to St. Peter's Hospital and Robert Wood Johnson
- > Near Rt. 27, Rt. 1, Rt. 287, and NJ Turnpike