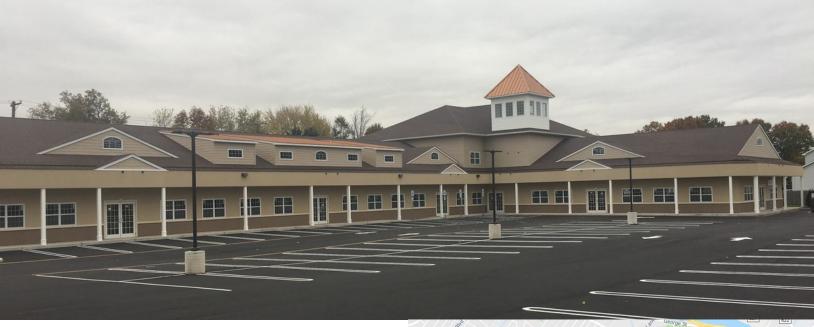

FOR SALE OR LEASE> OFFICE/MEDICAL SPACE

# 1346 How Lane

NORTH BRUNSWICK, NJ 08902

# Space Features

- > New construction
- > Lots of parking
- > Signage
- > Covered sidewalk
- > Generous landlord contribution towards tenant fit-out
- > Across from St. Peter's Hospital outpatient facility
- > Close to St. Peter's Hospital and Robert Wood Johnson
- > Near Rt. 27, Rt. 1, Rt. 287, and NJ Turnpike