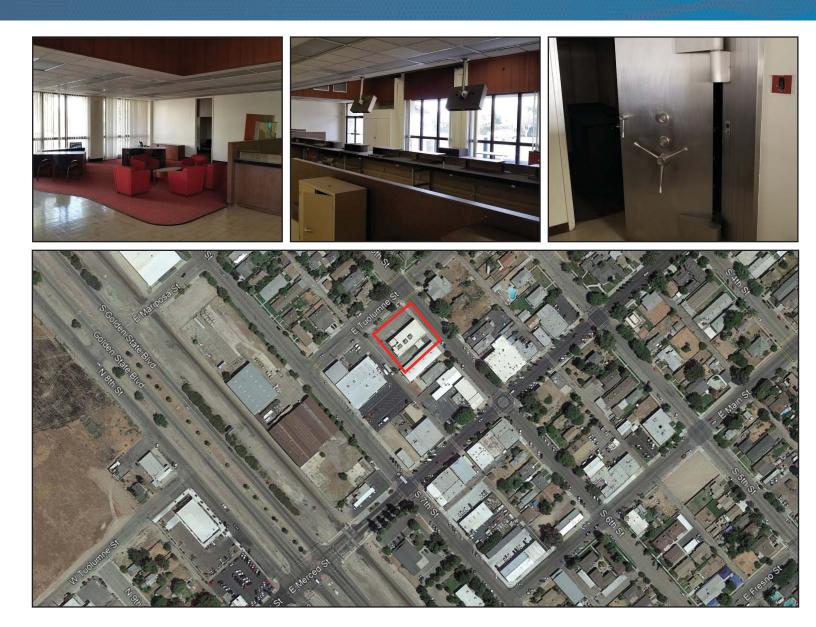

# **PROPERTY HIGHLIGHTS**

- > Former Bank of America Building
- > 5,604 SF Available
- > Lease Rate: \$0.90 PSF, NNN
- > Well Maintained Property
- > Ideal for Medical Clinic/Pharmacy
- > Drive-Up Window
- > Parking Stalls: 27