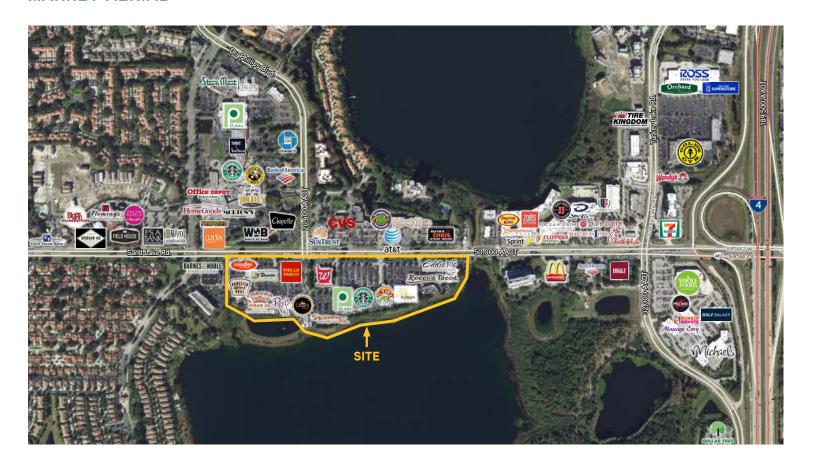

| Simply Gyros           | 1,000     |
| 7730        | Jalan                  | 2,000     |
| 7732        | Cedar's                | 2,620     |
| 7740        | Wells Fargo            | 3,550     |
| 7760        | Roy's                  | 7,652     |
| 7782        | Bay Hill Jewelers      | 1,590     |
| 7784        | Bay Hill Florist       | 1,106     |
| 7786        | Amura Japanese Gourmet | 4,995     |
| 7792        | Corona Cigar Company   | 4,499     |
| 7822        | Noodles & Company      | 2,751     |
| 7822A       | Verizon                | 849       |
| 7824        | Planet Smoothie        | 800       |
| 7826        | Panera Bread           | 4,500     |
| 7830        | Bonefish Grill         | 7,330     |
|             |                        |           |

## MARKET AERIAL