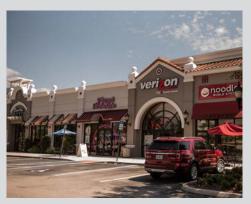

| Retail Unit | Tenant                 | Size (SF) |
|-------------|------------------------|-----------|
| 7724        | Saffron Indian Cuisine | 1,500     |
| 7726        | Regal Realty           | 1,500     |
| 7728        | Simply Gyros           | 1,000     |
| 7730        | Jalan                  | 2,000     |
| 7732        | Cedar's                | 2,620     |
| 7740        | Wells Fargo            | 3,550     |
| 7760        | Roy's                  | 7,652     |
| 7782        | Bay Hill Jewelers      | 1,590     |
| 7784        | Bay Hill Florist       | 1,106     |
| 7786        | Amura Japanese Gourmet | 4,995     |
| 7792        | Corona Cigar Company   | 4,499     |
| 7822        | Noodles & Company      | 2,751     |
| 7822A       | Verizon                | 849       |
| 7824        | Planet Smoothie        | 800       |
| 7826        | Panera Bread           | 4,500     |
| 7830        | Bonefish Grill         | 7,330     |
|             |                        |           |