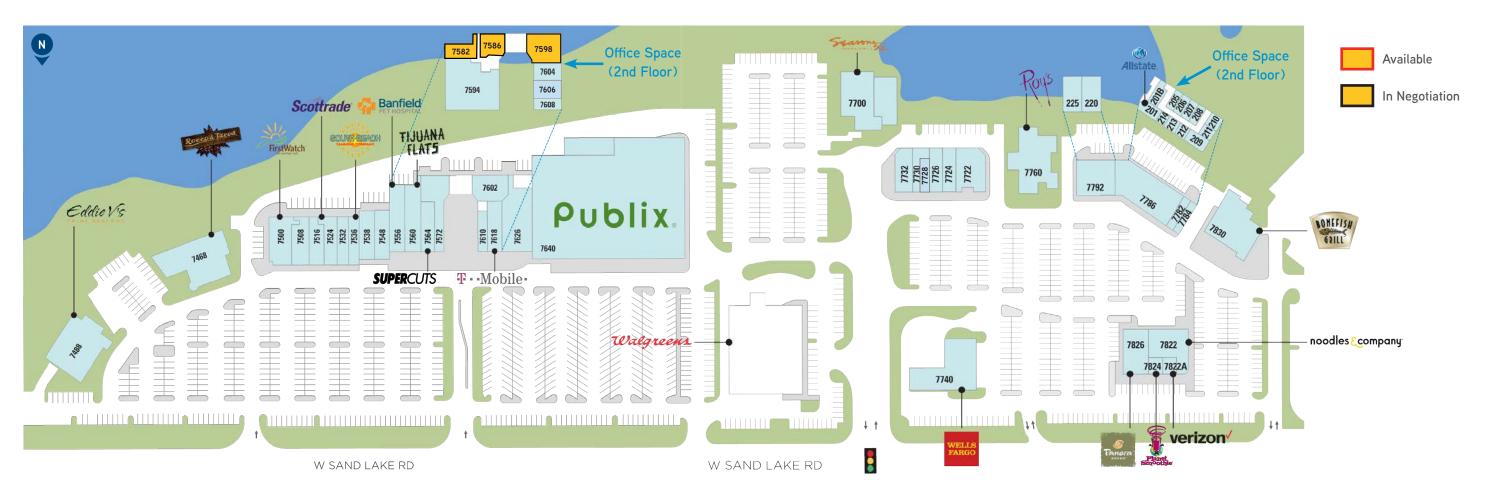

### SITE PLAN

| Retail Unit | Tenant                       | Size (SF) |
|-------------|------------------------------|-----------|
| 7468        | Rocco's Tacos                | 7,900     |
| 7488        | Eddie V's                    | 10,601    |
| 7500        | First Watch                  | 3,600     |
| 7508        | Magic Nails                  | 3,457     |
| 7524        | Scottrade                    | 2,006     |
| 7532        | Graham Chiropractic          | 1,950     |
| 7536        | South Beach Tan              | 2,475     |
| 7538        | Huey Magoo's Chicken Tenders | 2,075     |
| 7548        | Majestic Cleaners            | 2,075     |
| 7556        | Banfield                     | 3,000     |
| 7560        | Tijuana Flats                | 3,000     |
| 7564        | Supercuts                    | 1,510     |
| 7572        | Hot N Juicy Crawfish         | 4,976     |
|             |                              |           |

| Tenant                         | Size (SF)                                                                                                                                                           |
|--------------------------------|---------------------------------------------------------------------------------------------------------------------------------------------------------------------|
| IN NEGOTIATION                 | 2,873                                                                                                                                                               |
| IN NEGOTIATION                 | 4,255                                                                                                                                                               |
| Co-working<br>Space & Business | 5,644                                                                                                                                                               |
| IN NEGOTIATION                 | 2,282                                                                                                                                                               |
| Smile Design                   | 2,827                                                                                                                                                               |
| Sunbelt Title Agency           | 1,498                                                                                                                                                               |
| Guruv Yoga                     | 1,324                                                                                                                                                               |
| State Farm                     | 1,066                                                                                                                                                               |
| Starbucks                      | 1,463                                                                                                                                                               |
| T-Mobile                       | 1,812                                                                                                                                                               |
| Coldwell Banker                | 6,000                                                                                                                                                               |
| Publix                         | 51,420                                                                                                                                                              |
|                                | IN NEGOTIATION IN NEGOTIATION Co-working Space & Business IN NEGOTIATION Smile Design Sunbelt Title Agency Guruv Yoga State Farm Starbucks T-Mobile Coldwell Banker |

| Retail Unit | Tenant                            | Size (SF) |
|-------------|-----------------------------------|-----------|
| 201         | Allstate                          | 1,152     |
| 201B        | Prenatal Impressions<br>3D Ultras | 980       |
| 205         | MRA Homes                         | 329       |
| 206         | Rullo Psych Associates            | 678       |
| 208         | Simple Tax                        | 316       |
| 209         | 365 Realty                        | 315       |
| 210         | Silo Group                        | 315       |
| 211         | E-Pro Direct                      | 909       |
| 212         | Auto Advisor Services             | 515       |
| 213         | Reinon Skin                       | 541       |
| 214         | Bodytalk                          | 541       |
| 220         | Five Star Dental                  | 2,600     |
| 225         | Corona Cigar Company              | 2,600     |
| 7700        | Season's 52                       | 8,000     |
| 7722        | Shala's Salon and Spa             | 3,400     |
|             |                                   |           |

| Retail Unit | Tenant                 | Size (SF) |
|-------------|------------------------|-----------|
| 7724        | Saffron Indian Cuisine | 1,500     |
| 7726        | Regal Realty           | 1,500     |
| 7728        | Simply Gyros           | 1,000     |
| 7730        | Jalan                  | 2,000     |
| 7732        | Cedar's                | 2,620     |
| 7740        | Wells Fargo            | 3,550     |
| 7760        | Roy's                  | 7,652     |
| 7782        | Bay Hill Jewelers      | 1,590     |
| 7784        | Bay Hill Florist       | 1,106     |
| 7786        | Amura Japanese Gourmet | 4,995     |
| 7792        | Corona Cigar Company   | 4,499     |
| 7822        | Noodles & Company      | 2,751     |
| 7822A       | Verizon                | 849       |
| 7824        | Planet Smoothie        | 800       |
| 7826        | Panera Bread           | 4,500     |
| 7830        | Bonefish Grill         | 7,330     |
|             |                        |           |