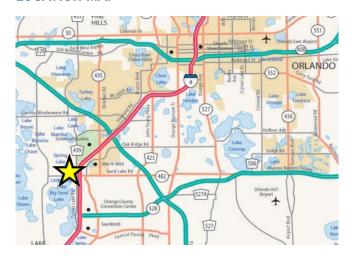

282-6,800 SF.
- 202,522 mixed-use development in the heart of Dr. Phillips, which services both tourists and affluent residents.
- Easy access and excellent visibility off of Sand Lake Road.
- Dr. Phillips is one of the most sought-after retail markets in Orlando with the second lowest vacancy rate in Central Florida while boasting the largest total inventory of square footage.
- Located 3 miles from the Orange County Convention Center, the second largest convention center in the U.S. which hosts 1.5 million guests each year.
- Owned and managed by:

Regency Centers.

#### **CONTACT US**

Genny Hall Managing Director, Retail Services +1 407 362 6162 genny.hall@colliers.com Christin Jones Managing Director, Retail Services +1 407 362 6138 christin.jones@colliers.com

#### **LOCATION MAP**



#### **AREA DEMOGRAPHICS**

|                    | 3-Mile    | 5-Mile   | 7-Mile   |
|--------------------|-----------|----------|----------|
| Population         | 38,684    | 147,143  | 334,283  |
| Daytime Population | 80,585    | 210,001  | 416,538  |
| Average HH Income  | \$117,880 | \$83,846 | \$75,091 |
| Households         | 14,246    | 55,639   | 119,617  |

FOR LEASE W. SAND LAKE RD. & DR. PHILLIPS BLVD. // ORLANDO, FL

### SITE PLAN



| Retail Unit | Tenant                       | Size (SF) |
|-------------|------------------------------|-----------|
| 7468        | Rocco's Tacos                | 7,900     |
| 7488        | Eddie V's                    | 10,601    |
| 7500        | First Watch                  | 3,600     |
| 7508        | Magic Nails                  | 3,45