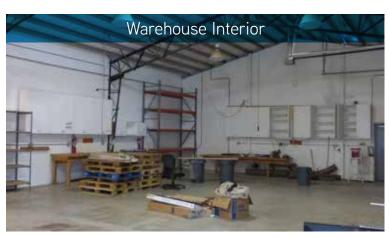

### Available Space Overview

- ±2,800 SF shell
- ±1,120 SF 2-story office
- High-quality, functional office
- Ideal incubator for manufacturing/construction
- Distributed power
- Great access to Interstate 205 & Johnson Creek Blvd.
- Zoned GI General Industrial, Clackamas County
- Available now