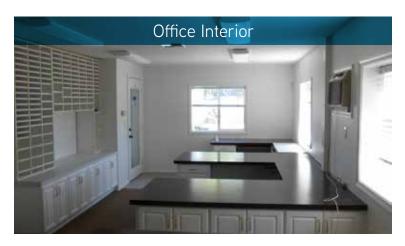

### Available Space Overview

- ±2,800 SF shell
- ±1,120 SF 2-story office
- High-quality, functional office
- Ideal incubator for manufacturing/construction
- Distributed power
- Great access to Interstate 205 & Johnson Creek Blvd.
- Zoned GI General Industrial, Clackamas County
- Available now