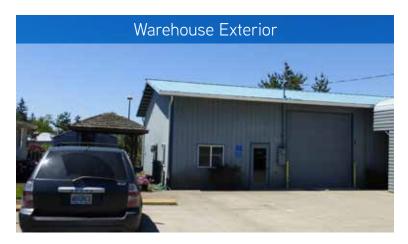

### Available Space Overview

- ±2,800 SF shell
- ±1,120 SF 2-story office
- High-quality, functional office
- Ideal incubator for manufacturing/construction
- Distributed power
- Great access to Interstate 205 & Johnson Creek Blvd.
- Zoned GI General Industrial, Clackamas County
- Available now