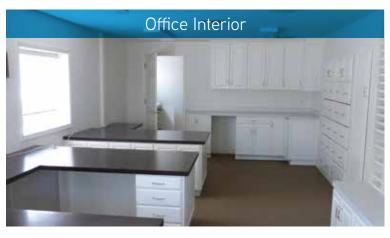

### Available Space Overview

- ±2,800 SF shell
- ±1,120 SF 2-story office
- High-quality, functional office
- Ideal incubator for manufacturing/construction
- Distributed power
- Great access to Interstate 205 & Johnson Creek Blvd.
- Zoned GI General Industrial, Clackamas County
- Available now