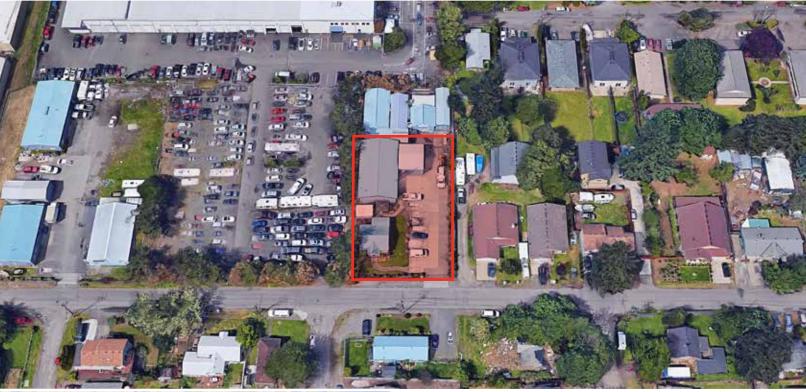

# Southeast Industrial

7609 SE OVERLAND STREET MILWAUKIE, OREGON 97222

### Available Space Overview

- ±2,800 SF shell
- ±1,120 SF 2-story office
- High-quality, functional office
- Ideal incubator for manufacturing/construction
- Distributed power
- Great access to Interstate 205 & Johnson Creek Blvd.
- Zoned GI General Industrial, Clackamas County
- Available now