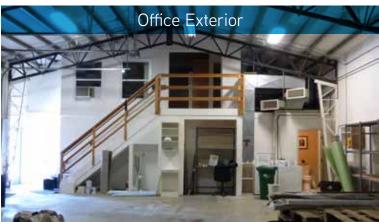

### Available Space Overview

- ±2,800 SF shell
- ±1,120 SF 2-story office
- High-quality, functional office
- Ideal incubator for manufacturing/construction
- Distributed power
- Great access to Interstate 205 & Johnson Creek Blvd.
- Zoned GI General Industrial, Clackamas County
- Available now