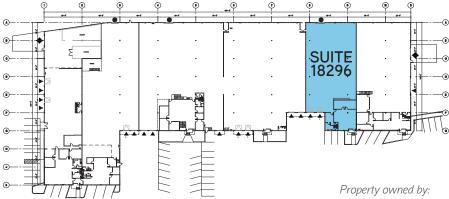

#### FLOOR PLAN

#### OFFICE FLOOR PLAN

| SUITE 18296 |       |    |
|-------------|-------|----|
| OFFICE, 1ST | 1,428 | SF |
| WAREHOUSE   | 7,212 | SF |
| SHELL/TOTAL | 8,640 | SF |

## LEGEND:

- ▲ DOCK HIGH DOOR
- DOCK HIGH DOOR W/ EDGE OF DOCK LEVELER
- ◆ DRIVE-IN DOOR
- RAIL DOOR

### **BUILDING PLAN**