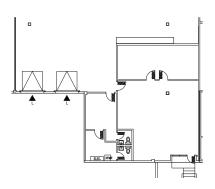

### **BUILDING PLAN**

## LEGEND:

- ▲ DOCK HIGH DOOR
- DOCK HIGH DOOR W/ EDGE OF DOCK LEVELER
- ◆ DRIVE-IN DOOR
- RAIL DOOR