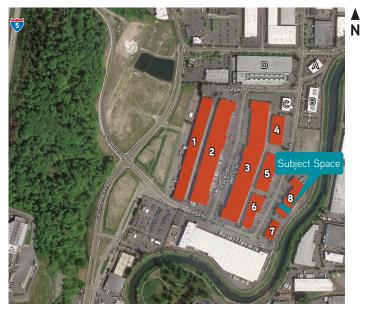

#### **LOCATION MAP**

- > Only minutes to retail including restaurants, shopping and theatres
- > ±2 miles / ±8 minutes to SeaTac Airport
- > ±14 miles / ±18 minutes to Port of Seattle
- > ±19 miles / ±22 minutes to Port of Tacoma
- $\Rightarrow$  ±12 miles / ±17 minutes to downtown Seattle