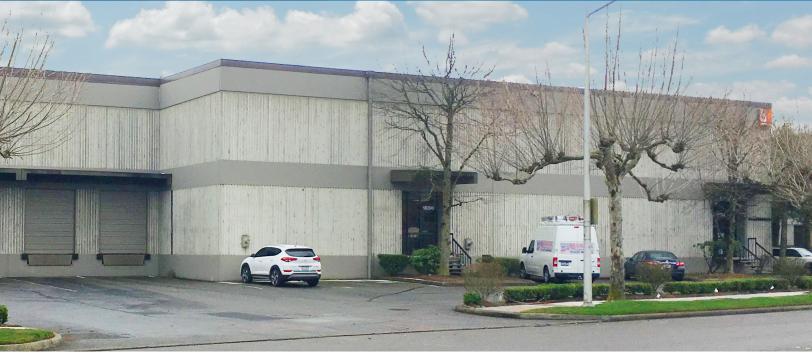

# Seattle South Business Park, Bldg. 8

18296 ANDOVER PARK WEST | SEATTLE, WASHINGTON 98188

### **AVAILABILITY AND FEATURES**

- > 8,640 SF total available
- > 1,428 SF office
- > 2 dock high doors
- > 1 rail door
- > Quick and easy access to I-5, I-405 and SR-167, only 10 minutes to SeaTac Airport
- > Only minutes to Southcenter retail
- > Available August 1, 2018
- > Call for asking rates