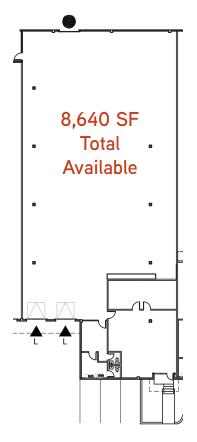

#### FLOOR PLAN

#### OFFICE FLOOR PLAN

| SUITE 18296 |       |    |
|-------------|-------|----|
| OFFICE, 1ST | 1,428 | SF |
| WAREHOUSE   | 7,212 | SF |
| SHELL/TOTAL | 8,640 | SF |

## LEGEND:

- ▲ DOCK HIGH DOOR
- DOCK HIGH DOOR W/ EDGE OF DOCK LEVELER
- ◆ DRIVE-IN DOOR
- RAIL DOOR