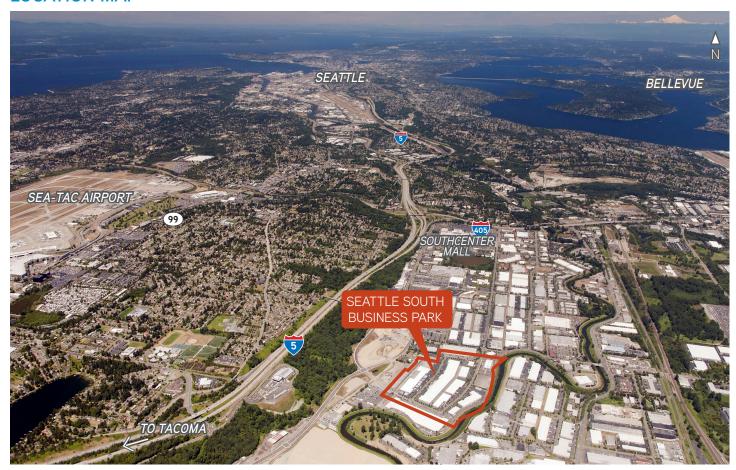

#### **LOCATION MAP**

- > Only minutes to retail including restaurants, shopping and theatres
- > ±2 miles / ±8 minutes to SeaTac Airport
- > ±14 miles / ±18 minutes to Port of Seattle
- > ±19 miles / ±22 minutes to Port of Tacoma
- $\Rightarrow$  ±12 miles / ±17 minutes to downtown Seattle