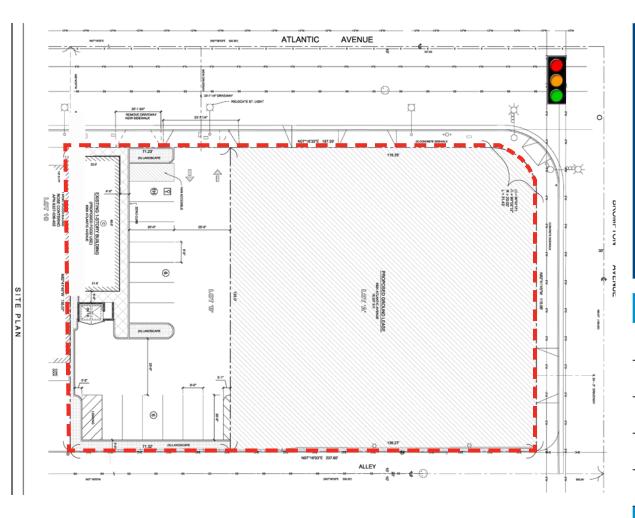

#### SITE CHARACTERISTICS

LAND SIZE: ±27,955SF

**NEIGHBORING TENANTS:**Northgate Market, Atlamed, CVS, O'Reilly Auto Parts,

Starbucks, and many more

**LEASE RATE:** Negotiable