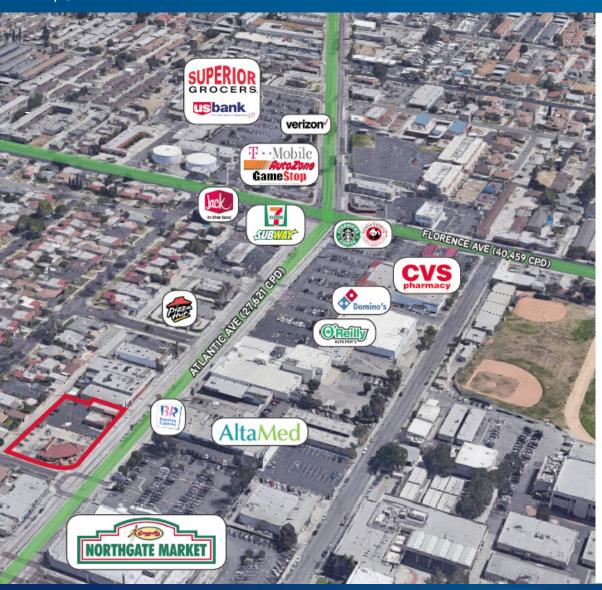

#### SITE CHARACTERISTICS

LAND SIZE: ±27,955SF

**NEIGHBORING TENANTS:**Northgate Market, Atlamed, CVS, O'Reilly Auto Parts,

Starbucks, and many more

**LEASE RATE:** Negotiable

#### TRAFFIC COUNTS

ATLANTIC AVE & FLORENCE AVE

68,080 CPD (CoStar 2018)

#### **HIGHLIGHTS**

- > Located on a major north-south thoroughfare at a signalized intersection
- In close proximity to the 710 Freeway
- > Across from Northgate Gonzalez Market
- > Excellent opportunity to penetrate a high density Hispanic trade area with over 336,726 residents within 3 miles and over 138,181 in daytime population, and an average household income over \$56,737
- > Do not disturb tenant