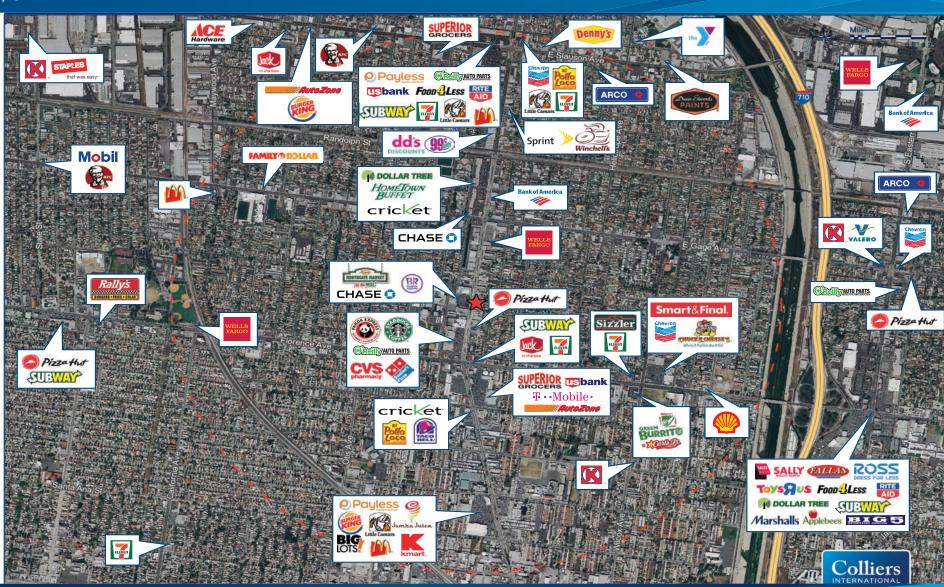

#### SITE CHARACTERISTICS

LAND SIZE: ±27,955SF

**NEIGHBORING TENANTS:**Northgate Market, Atlamed, CVS, O'Reilly Auto Parts,

Starbucks, and many more

**LEASE RATE:** Negotiable

#### **HIGHLIGHTS**

- > Located on a major north-south thoroughfare at a signalized intersection
- In close proximity to the 710 Freeway
- > Across from Northgate Gonzalez Market
- > Excellent opportunity to penetrate a high density Hispanic trade area with over 336,726 residents within 3 miles and over 138,181 in daytime population, and an average household income over \$56,737
- > Do not disturb tenant