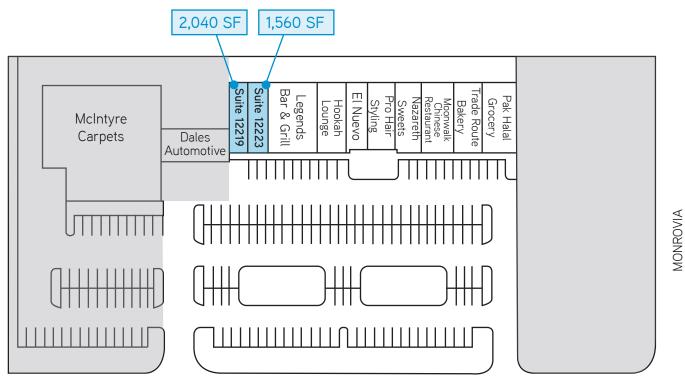

#### **Property Features**

> Space available:

> Suite 12219: 2,040 SF > Suite 12223: 1,560 SF

- > Ideal Lenexa location with great access to I-35
- > High traffic count: 42,967 cars per day on 87th Street Parkway
- > Average household income in a 3-mile radius: \$80,538
- > Asking rent: \$15.00 PSF, plus approximately \$4.50 PSF in NNN's

### Availability:

Suite 12219: 2,040 SFSuite 12223: 1,560 SF